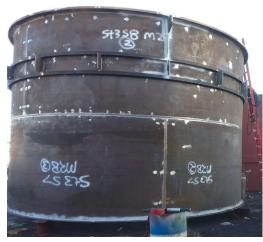

# WHAT WE HAVE ACCOMPLISHED Stack Segmented Cans for Pre-Assembly and Future Removal

### WHAT WE HAVE ACCOMPLISHED ded Can Fabrication - Domento Workshop

Fabrication of the Welded Can 19.6m Bottom Portion – Domento Workshop