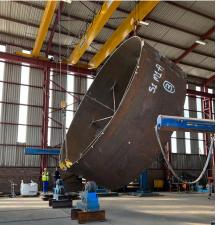

August 2023

Stack Tonnage: 3 x 605T = 1815T

Profiles used: Plate 25mm thick to 8mm thick







# WHAT WE HAVE ACCOMPLISHED Stack Bottom Welded Portion





# WHAT WE HAVE ACCOMPLISHED Stack Segmented Cans for Pre-Assembly and Future Removal



# WHAT WE HAVE ACCOMPLISHED Horizontal Ducts – In Bolted Portions





# STRUCTURAL FRAMING

STRUCTURAL ENGINEER: Concor/ICC

STEELWORK CONTRACTOR: Domento

STEEL DETAILER: Bekker Steel















# WHAT WE HAVE ACCOMPLISHED TYP. FLANCE BRACE-UNIT 1 & UNIT 3 DUCT ELEV. & PLAN

Unit 1 & 3 Ducts

**Duct General Details** 

### WHAT WE HAVE ACCOMPLISHED Duct General Details



PLAN - U2 NEW INLET DUCT



**Unit 2 Duct** 

# **FABRICATION**

STEELWORK CONTRACTOR: Domento



### WHAT WE HAVE ACCOMPLISHED ded Can Fabrication - Domento Workshop







Fabrication of the Welded Can 19.6m Bottom Portion – Domento Workshop





### **Workshop Pre-Assembly to confirm fit**









# WHAT WE HAVE ACCOMPLISHED Stack Segment Fabrication – 3 Production Lines - Rented Fabrication Workshop



# WHAT WE HAVE ACCOMPLISHED Horizontal Duct Fabrication while Stacks being installed – Domento Workshop









# ERECTION / CONSTRUCTION / INSTALLATION

**CONTRACTOR:** Domento



### Effective Segment Delivery - Multiple Concurrent Pre-Assembly of Cans at the Pre-Assembly Area on Site















Installation of the Bottom, Welded 19.6m high can – Segments Bolted together with Backing Flanges for Site Welding



### Bolt Tensioning Temporary Stack Module 1 Unit 1,2 & 3









# Pre-assembly of Multiple Stack Modules in the Pre-assembly Yard