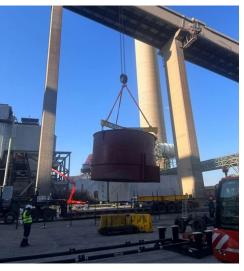

# WHAT WE HAVE ACCOMPLISHED Stack Bottom Welded Portion

### Effective Segment Delivery - Multiple Concurrent Pre-Assembly of Cans at the Pre-Assembly Area on Site

Installation of the Bottom, Welded 19.6m high can – Segments Bolted together with Backing Flanges for Site Welding