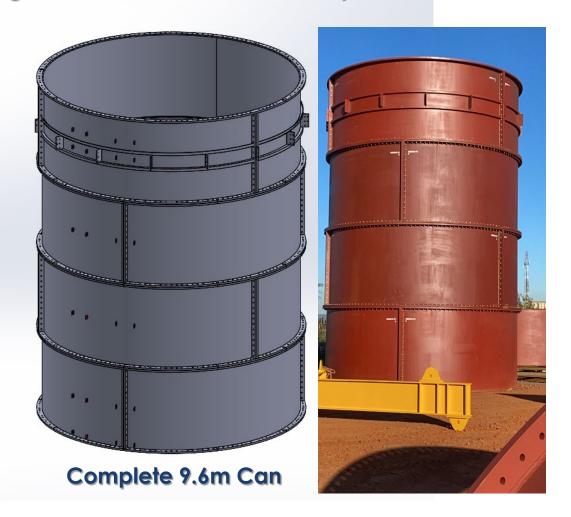

# WHAT WE HAVE ACCOMPLISHED Stack Segmented Cans for Pre-Assembly and Future Removal

### WHAT WE HAVE ACCOMPLISHED ded Can Fabrication - Domento Workshop

Fabrication of the Welded Can 19.6m Bottom Portion – Domento Workshop