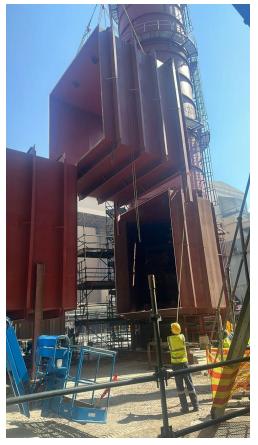

### Effective Segment Delivery - Multiple Concurrent Pre-Assembly of Cans at the Pre-Assembly Area on Site

Installation of the Bottom, Welded 19.6m high can – Segments Bolted together with Backing Flanges for Site Welding