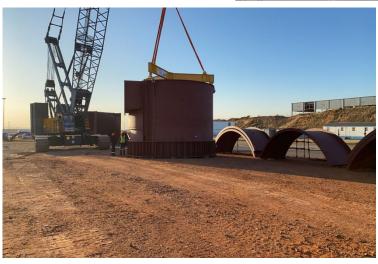

### Effective Segment Delivery - Multiple Concurrent Pre-Assembly of Cans at the Pre-Assembly Area on Site

Installation of the Bottom, Welded 19.6m high can – Segments Bolted together with Backing Flanges for Site Welding

### Sourcing of 3 Large Cranes to Install 3 Stacks Rapidly and Concurrently – Safe bolting Platforms – Wind Constraints at Heights