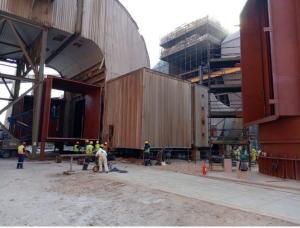

### Effective Segment Delivery - Multiple Concurrent Pre-Assembly of Cans at the Pre-Assembly Area on Site

Installation of the Bottom, Welded 19.6m high can – Segments Bolted together with Backing Flanges for Site Welding

# Pre-assembly of Multiple Stack Modules in the Pre-assembly Yard