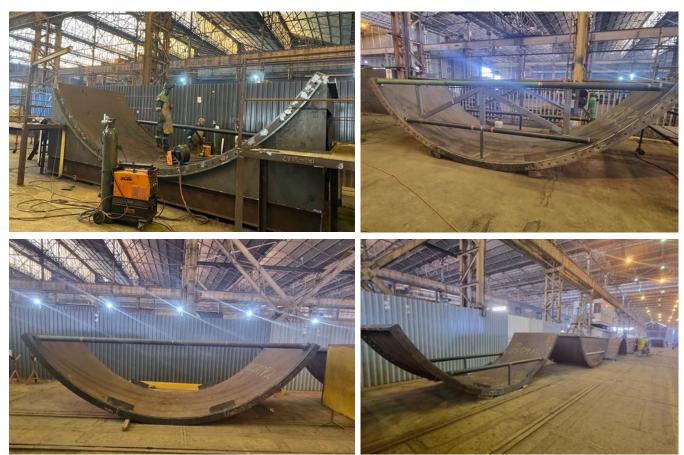

### WHAT WE HAVE ACCOMPLISHED ded Can Fabrication - Domento Workshop

Fabrication of the Welded Can 19.6m Bottom Portion – Domento Workshop

### **Workshop Pre-Assembly to confirm fit**

# WHAT WE HAVE ACCOMPLISHED Stack Segment Fabrication – 3 Production Lines - Rented Fabrication Workshop