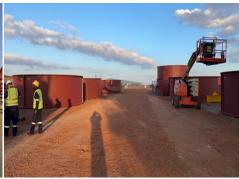

### **Workshop Pre-Assembly to confirm fit**

### Effective Segment Delivery - Multiple Concurrent Pre-Assembly of Cans at the Pre-Assembly Area on Site

Installation of the Bottom, Welded 19.6m high can – Segments Bolted together with Backing Flanges for Site Welding

# Pre-assembly of Multiple Stack Modules in the Pre-assembly Yard