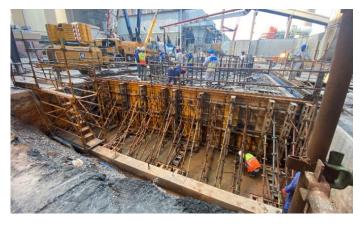

### Effective Segment Delivery - Multiple Concurrent Pre-Assembly of Cans at the Pre-Assembly Area on Site

Installation of the Bottom, Welded 19.6m high can – Segments Bolted together with Backing Flanges for Site Welding

### Bolt Tensioning Temporary Stack Module 1 Unit 1,2 & 3