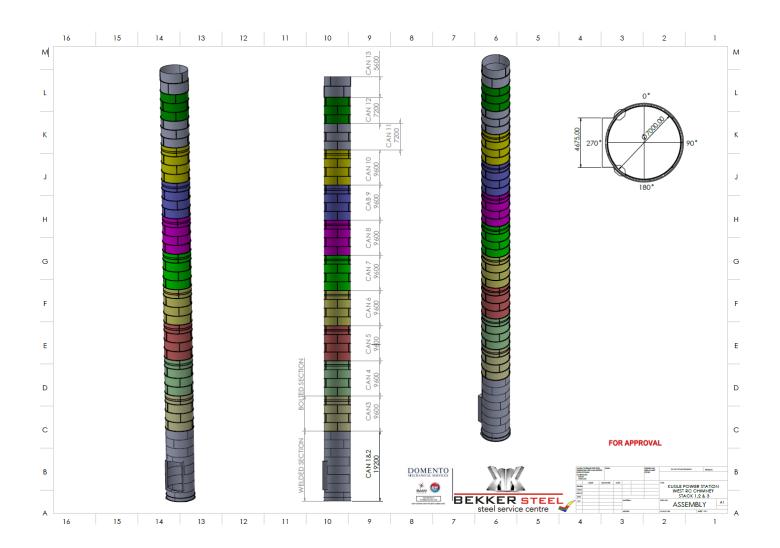

# WHAT WE HAVE ACCOMPLISHED Stack Segmented Cans for Pre-Assembly and Future Removal

### WHAT WE HAVE ACCOMPLISHED ded Can Fabrication - Domento Workshop

Fabrication of the Welded Can 19.6m Bottom Portion – Domento Workshop