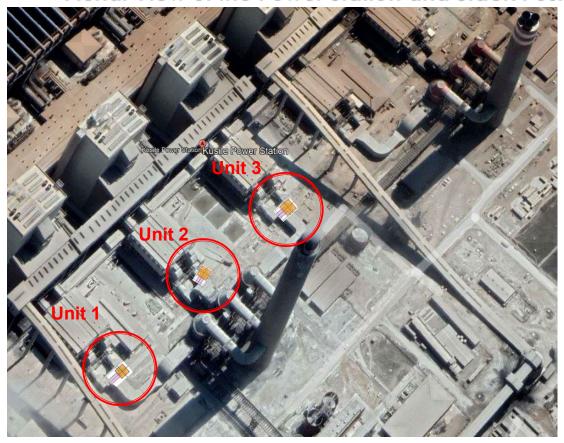

### WHAT WE HAVE ACCOMPLISHED Aerial View of the Power Station and Stack Positions