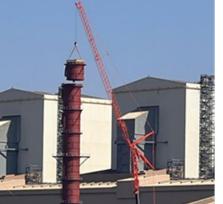

# WHAT WE HAVE ACCOMPLISHED Stack Segmented Cans for Pre-Assembly and Future Removal

### Effective Segment Delivery - Multiple Concurrent Pre-Assembly of Cans at the Pre-Assembly Area on Site

Installation of the Bottom, Welded 19.6m high can – Segments Bolted together with Backing Flanges for Site Welding