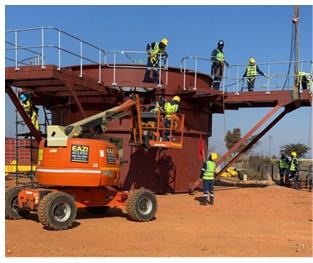

### Bolt Tensioning Temporary Stack Module 1 Unit 1,2 & 3

### Sourcing of 3 Large Cranes to Install 3 Stacks Rapidly and Concurrently – Safe bolting Platforms – Wind Constraints at Heights