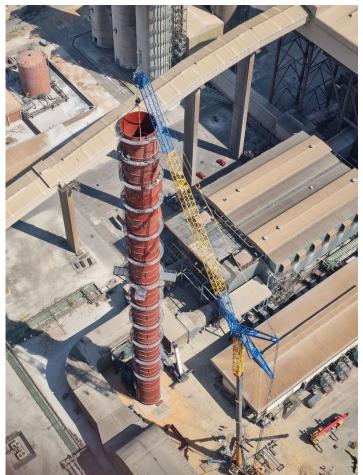

### WHAT WE HAVE ACCOMPLISHED Aerial View of the Power Station and Stack Positions

# ERECTION / CONSTRUCTION / INSTALLATION

**CONTRACTOR:** Domento

### Effective Segment Delivery - Multiple Concurrent Pre-Assembly of Cans at the Pre-Assembly Area on Site

Installation of the Bottom, Welded 19.6m high can – Segments Bolted together with Backing Flanges for Site Welding

### Sourcing of 3 Large Cranes to Install 3 Stacks Rapidly and Concurrently – Safe bolting Platforms – Wind Constraints at Heights