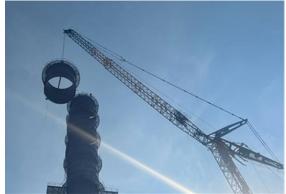

# WHAT WE HAVE ACCOMPLISHED Stack Segmented Cans for Pre-Assembly and Future Removal

### Effective Segment Delivery - Multiple Concurrent Pre-Assembly of Cans at the Pre-Assembly Area on Site

Installation of the Bottom, Welded 19.6m high can – Segments Bolted together with Backing Flanges for Site Welding