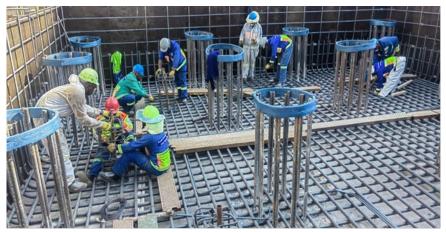

(3) Stacks
- Eskom approval to fabricate one (1) Stack

#### 6 March 2023

- Submit detailed Stack drawings for Eskom Environmental submission
- Submit detailed Stack drawings for Eskom Environmental submission
- Place purchase order for supply of all steel plate and fabrication of one (1)
   Stack
- Fabrication commenced

#### 14 March 2023

- Stack drawings issued for construction
- 16 March 2023
  - Eskom attend Quality Control inspection at fabricator
- 23 March 2023
  - Eskom Approval to fabricate three (3) Stacks
- **>** 28 September 2023
  - Eskom Takeover of all three (3) Stack and Duct Systems



### WHAT WE HAVE ACCOMPLISHED Aerial View of the Power Station and Stack Positions





# THE PROJECT OVERVIEW







# WHAT WE HAVE ACCOMPLISHED Rapid Piling and Pile Cap construction









### PROJECT OVERVIEW

### STRUCTURAL STEELWORK

Project Completed: 6th October 2023

Stack Steelwork Completed: 22<sup>nd</sup> August 2023

Stack Tonnage: 3 x 605T = 1815T

Profiles used: Plate 25mm thick to 8mm thick







# WHAT WE HAVE ACCOMPLISHED Stack Bottom Welded Portion





# WHAT WE HAVE ACCOMPLISHED Stack Segmented Cans for Pre-Assembly and Future Removal



# WHAT WE HAVE ACCOMPLISHED Horizontal Ducts – In Bolted Portions





# STRUCTURAL FRAMING

STRUCTURAL ENGINEER: Concor/ICC

STEELWORK CONTRACTOR: Domento

STEEL DETAILER: Bekker Steel















# WHAT WE HAVE ACCOMPLISHED TYP. FLANCE BRACE-UNIT 1 & UNIT 3 DUCT ELEV. & PLAN

Unit 1 & 3 Ducts

**Duct General Details** 

### WHAT WE HAVE ACCOMPLISHED Duct General Details



PLAN - U2 NEW INLET DUCT



**Unit 2