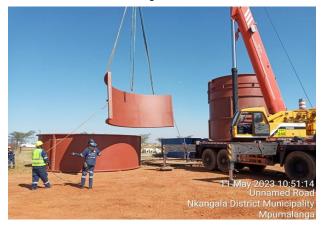

# WHAT WE HAVE ACCOMPLISHED Stack Bottom Welded Portion

### Effective Segment Delivery - Multiple Concurrent Pre-Assembly of Cans at the Pre-Assembly Area on Site

Installation of the Bottom, Welded 19.6m high can – Segments Bolted together with Backing Flanges for Site Welding