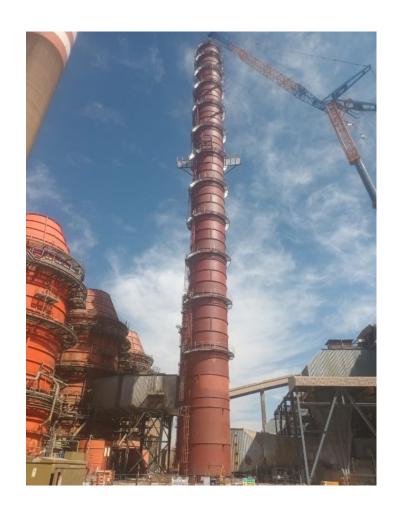

# WHAT WE HAVE ACCOMPLISHED Stack Bottom Welded Portion

# WHAT WE HAVE ACCOMPLISHED Stack completion 6 Weeks ahead of Program enabling Eskom to bring the 3 Units back into Service as soon as possible

| INSTALLED 1  |                                 |          | 100.00%       |                         | INSTALLED                           |              |    |                | 100.00%    |          |               | INSTALLE                |                                     | ALLED        |    |                | 99.58%   |               |                         |                                     |                  |                  |
|--------------|---------------------------------|----------|---------------|-------------------------|-------------------------------------|--------------|----|----------------|------------|----------|---------------|-------------------------|-------------------------------------|--------------|----|----------------|----------|---------------|-------------------------|-------------------------------------|------------------|------------------|
| STA          |                                 |          |               |                         | STACK 2                             |              |    | <u></u>        |            |          | STACK 1       |                         |                                     |              |    |                |          |               |                         |                                     |                  |                  |
| Stack 3 Cans | Stack 3 STRAKE                  | QTY REQ. | QTY.INSTALLED | PERCENTAGE<br>INSTALLED | DOMENTO BASELINE<br>COMPLETION DATE | Stack 2 Cans |    | Stack 2 STRAKE |            | QTY REQ. | QTY.INSTALLED | PERCENTAGE<br>INSTALLED | DOMENTO BASELINE<br>COMPLETION DATE | Stack 1 Cans |    | Stack 1 STRAKE | QTY REQ. | QTY.INSTALLED | PERCENTAGE<br>INSTALLED | DOMENTO BASELINE<br>COMPLETION DATE | Height in Meters | Height in Meters |
| 13           | 48 <b>A B C</b>                 | 3        | 3             | 100%                    | 2023/09/08                          | 13           | 48 | Α              | в с        | 3        | 3             | 100%                    | 2023/09/16                          | 13           | 48 | АВС            | 3        | 3             | 100%                    | 2023/09/25                          | 0.6              | 111.0            |
| 100%         | 47 A B C                        | 3        | 3             | 100%                    | 2023/08/02                          | 100%         | 47 | Α              | ВС         | 3        | 3             | 100%                    | 2023/08/05                          | 100%         | 47 | АВС            | 3        | 3             | 100%                    | 2023/08/17                          |                  |                  |
| 12           | 46 <b>A B C</b> 45 <b>A B C</b> | 3        | 3<br>3        | 100%<br>100%            | 2023/09/02<br>Completed             | 12           | 46 | A              | B C<br>B C | 3        | 3             | 100%<br>100%            | 2023/09/11<br>Completed             | 12           | 46 | A B C          | 3        | 3<br>3        | 100%<br>100%            | 2023/09/16<br>Completed             | 7.2              | 110.4            |
| 100%         | 44 A B C                        | 3        | 3             | 100%                    | 2023/08/01                          | 100%         | 44 | Α              | ВС         | 3        | 3             | 100%                    | 2023/08/04                          | 100%         | 44 | ABC            | 3        | 3             | 100%                    | 2023/08/16                          | 7.2              | 110.4            |
| 11           | 43 <b>A B C</b>                 | 3        | 3             | 100%                    | 2023/08/28                          | 11           | 43 | Α              | ВС         | 3        | 3             | 100%                    | 2023/09/04                          | 11           | 43 | АВС            | 3        | 3             | 100%                    | 2023/09/11                          |                  |                  |
| 11           | 42 <b>A B C</b>                 | 3        | 3             | 100%                    | Completed                           | 11           | 42 | Α              | в с        | 3        | 3             | 100%                    | Completed                           | 11           | 42 | АВС            | 3        | 3             | 100%                    | Completed                           | 7.2              | 103.2            |
| 100%         | 41 A B C                        | 3        | 3             | 100%                    | 2023/07/27                          | 100%         | 41 | Α              | ВС         | 3        | 3             | 100%                    | 2023/08/03                          | 100%         | 41 | АВС            | 3        | 3             | 100%                    | 2023/08/15                          |                  |                  |
|              | 40 <b>A B C</b>                 | 3        | 3             | 100%                    | 2023/08/19                          |              | 40 | Α              | ВС         | 3        | 3             | 100%                    | 2023/08/29                          |              | 40 | АВС            | 3        | 3             | 100%                    | 2023/09/04                          |                  |                  |
| 10           | 39 <b>A B C</b>                 | 3        | 3             | 100%                    |                                     | 10           | 39 | Α              | ВС         | 3        | 3             | 100%                    |                                     | 10           | 39 | АВС            | 3        | 3             | 100%                    |                                     | 9.6              | 96.0             |
|              | 38 <b>A B C</b>                 | 3        | 3             | 100%                    | Completed                           |              | 38 | Α              | в с        | 3        | 3             | 100%                    | Completed                           |              | 38 | АВС            | 3        | 3             | 100%                    | Completed                           | 9.0              | 90.0             |
| 100%         | 37 <b>A B C</b>                 | 3        | 3             | 100%                    | 2023/07/22                          | 100%         | 37 | Α              | в с        | 3        | 3             | 100%                    | 2023/07/28                          | 100%         | 37 | АВС            | 3        | 3             | 100%                    | 2023/08/14                          |                  |                  |
|              | 36 <b>A B C</b>                 | 3        | 3             | 100%                    | 2023/08/15                          |              | 36 | Α              | в с        | 3        | 3             | 100%                    | 2023/08/22                          |              | 36 | АВС            | 3        | 3             | 100%                    | 2023/08/30                          |                  |                  |
| 9            | 35 <b>A B C</b>                 | 3        | 3             | 100%                    |                                     | 9            | 35 | Α              | в с        | 3        | 3             | 100%                    |                                     | 9            | 35 | АВС            | 3        | 3             | 100%                    |                                     | 9.6              | 86.4             |
|              | 34 <b>A B C</b>                 | 3        | 3             | 100%                    | Completed                           |              | 34 | Α              | в с        | 3        | 3             | 100%                    | Completed                           |              | 34 | АВС            | 3        | 3             | 100%                    | Completed                           | 9.0              | 80.4             |
| 100%         | 33 <b>A B C</b>                 | 3        | 3             | 100%                    | 2023/07/18                          | 100%         | 33 | Α              | в с        | 3        | 3             | 100%                    | 2023/07/12                          | 100%         | 33 | АВС            | 3        | 3             | 100%                    | 2023/07/21                          |                  |                  |
|              | 32 <b>A B C</b>                 | 3        | 3             | 100%                    | 2023/08/08                          |              | 32 | Α              | В С        | 3        | 3             | 100%                    | 2023/08/16                          |              | 32 | АВС            | 3        | 3             | 100%                    | 2023/08/22                          |                  |                  |
| 8            | 31 A B C                        | 3        | 3             | 100%                    |                                     | 8            | 31 | Α              | ВС         | 3        | 3             | 100%                    |                                     | 8            | 31 | АВС            | 3        | 3             | 100%                    |                                     | 9.6              | 76.8             |
|              | 30 <b>A B C</b>                 | 3        | 3             | 100%                    | Completed                           |              | 30 | Α              | ВС         | 3        | 3             | 100%                    | Completed                           |              | 30 | АВС            | 3        | 3             | 100%                    | Completed                           | 9.0              | 70.8             |
| 100%         | 29 A R C                        | 2        | 2             | 100%                    | 2023/07/07                          | 100%         | 29 | Δ              | B C        | 3        | 3             | 100%                    | 2023/07/26                          | 100%         | 29 | A R C          | 3        | 3             | 100%                    | 2023/07/14                          |                  |                  |