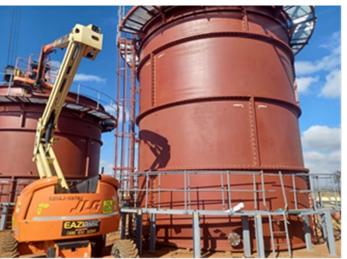

### Bolt Tensioning Temporary Stack Module 1 Unit 1,2 & 3

### Sourcing of 3 Large Cranes to Install 3 Stacks Rapidly and Concurrently – Safe bolting Platforms – Wind Constraints at Heights