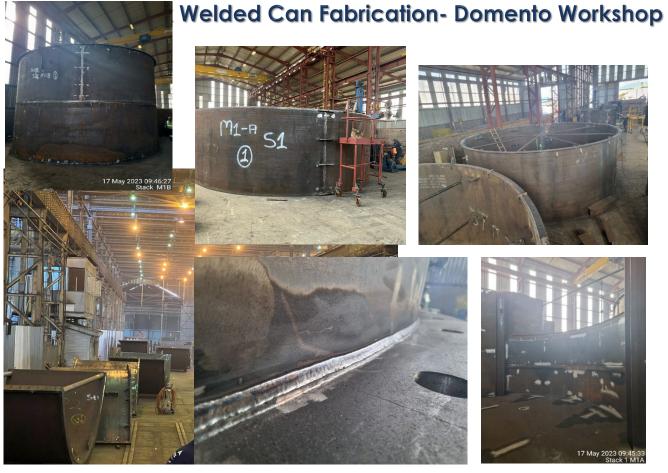

### WHAT WE HAVE ACCOMPLISHED ded Can Fabrication - Domento Workshop

Fabrication of the Welded Can 19.6m Bottom Portion – Domento Workshop