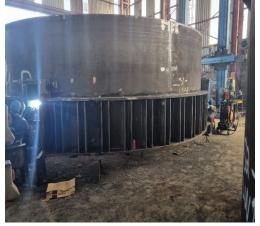

### Effective Segment Delivery - Multiple Concurrent Pre-Assembly of Cans at the Pre-Assembly Area on Site

Installation of the Bottom, Welded 19.6m high can – Segments Bolted together with Backing Flanges for Site Welding