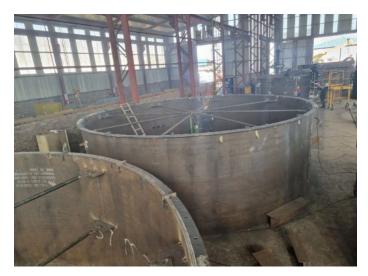

### Effective Segment Delivery - Multiple Concurrent Pre-Assembly of Cans at the Pre-Assembly Area on Site

Installation of the Bottom, Welded 19.6m high can – Segments Bolted together with Backing Flanges for Site Welding

### Bolt Tensioning Temporary Stack Module 1 Unit 1,2 & 3