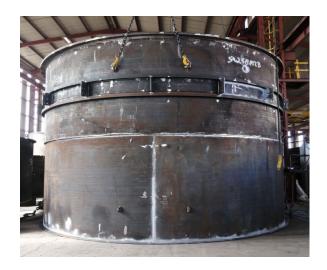

ED Stack Bottom Welded Portion





# WHAT WE HAVE ACCOMPLISHED Stack Segmented Cans for Pre-Assembly and Future Removal



# WHAT WE HAVE ACCOMPLISHED Horizontal Ducts – In Bolted Portions





# STRUCTURAL FRAMING

STRUCTURAL ENGINEER: Concor/ICC

STEELWORK CONTRACTOR: Domento

STEEL DETAILER: Bekker Steel















# WHAT WE HAVE ACCOMPLISHED TYP. FLANCE BRACE-UNIT 1 & UNIT 3 DUCT ELEV. & PLAN

Unit 1 & 3 Ducts

**Duct General Details** 

### WHAT WE HAVE ACCOMPLISHED Duct General Details



PLAN - U2 NEW INLET DUCT



**Unit 2 Duct** 

# **FABRICATION**

STEELWORK CONTRACTOR: Domento



### WHAT WE HAVE ACCOMPLISHED ded Can Fabrication - Domento Workshop







Fabrication of the Welded Can 19.6m Bottom Portion – Domento Workshop





### **Workshop Pre-Assembly to confirm fit**









# WHAT WE HAVE ACCOMPLISHED Stack Segment Fabrication – 3 Production Lines - Rented Fabrication Workshop



# WHAT WE HAVE ACCOMPLISHED Horizontal Duct Fabrication while Stacks being installed – Domento Workshop









# ERECTION / CONSTRUCTION / INSTALLATION

**CONTRACTOR:** Domento



### Effective Segment Delivery - Multiple Concurrent Pre-Assembly of Cans at the Pre-Assembly Area on Site















Installation of the Bottom, Welded 19.6m high can – Segments Bolted together with Backing Flanges for Site Welding



### Bolt Tensioning Temporary Stack Module 1 Unit 1,2 & 3









# Pre-assembly of Multiple Stack Modules in the Pre-assembly Yard























### Installation of the Horizontal Duct Bolted Segments







# CHALLENGES AND SOLUTIONS



# 3 Workshop