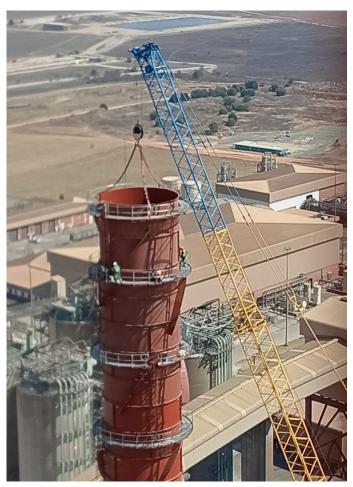

# ERECTION / CONSTRUCTION / INSTALLATION

**CONTRACTOR:** Domento

### Effective Segment Delivery - Multiple Concurrent Pre-Assembly of Cans at the Pre-Assembly Area on Site

Installation of the Bottom, Welded 19.6m high can – Segments Bolted together with Backing Flanges for Site Welding

### Bolt Tensioning Temporary Stack Module 1 Unit 1,2 & 3

### Sourcing of 3 Large Cranes to Install 3 Stacks Rapidly and Concurrently – Safe bolting Platforms – Wind Constraints at Heights