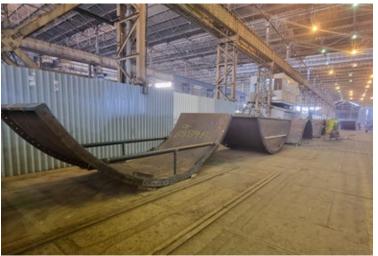

# WHAT WE HAVE ACCOMPLISHED Stack Segmented Cans for Pre-Assembly and Future Removal

# WHAT WE HAVE ACCOMPLISHED Stack Segment Fabrication – 3 Production Lines - Rented Fabrication Workshop