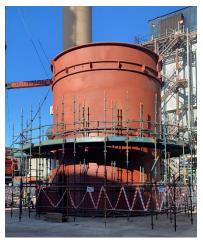

### Bolt Tensioning Temporary Stack Module 1 Unit 1,2 & 3

# Pre-assembly of Multiple Stack Modules in the Pre-assembly Yard