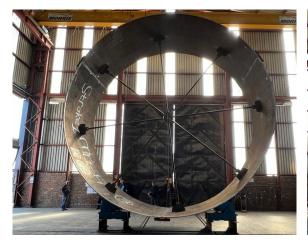

# WHAT WE HAVE ACCOMPLISHED Stack Bottom Welded Portion

### Effective Segment Delivery - Multiple Concurrent Pre-Assembly of Cans at the Pre-Assembly Area on Site

Installation of the Bottom, Welded 19.6m high can – Segments Bolted together with Backing Flanges for Site Welding