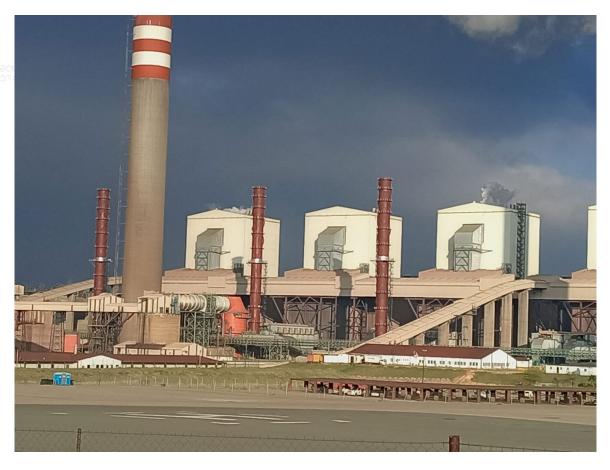

### WHAT WE HAVE ACCOMPLISHED Aerial View of the Power Station and Stack Positions