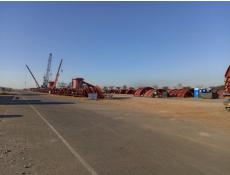

# WHAT WE HAVE ACCOMPLISHED Stack Segment Fabrication – 3 Production Lines - Rented Fabrication Workshop

# 3 Workshop Fabrication to Achieve Program

Congested Brown Fields
Location of the
Temporary Stacks within
the Power Station
Operating Area