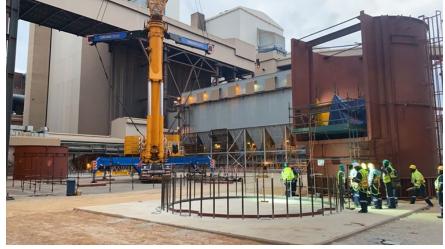

### Sourcing of 3 Large Cranes to Install 3 Stacks Rapidly and Concurrently – Safe bolting Platforms – Wind Constraints at Heights