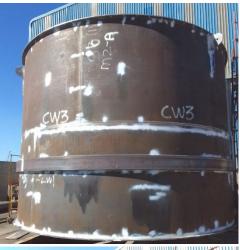

# WHAT WE HAVE ACCOMPLISHED Stack Bottom Welded Portion

# WHAT WE HAVE ACCOMPLISHED Stack Segmented Cans for Pre-Assembly and Future Removal