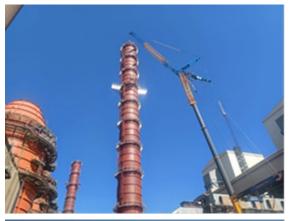

### Sourcing of 3 Large Cranes to Install 3 Stacks Rapidly and Concurrently – Safe bolting Platforms – Wind Constraints at Heights