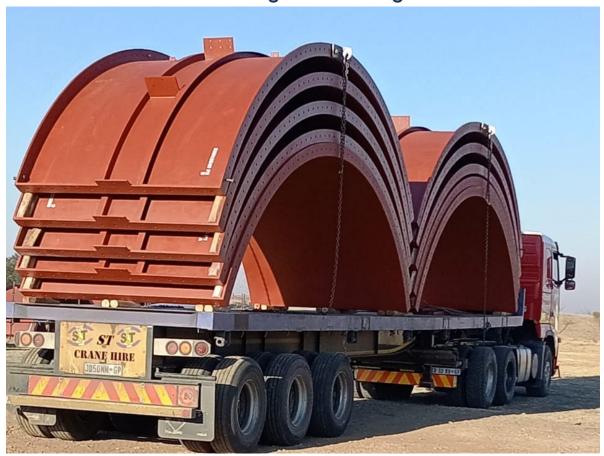

# WHAT WE HAVE ACCOMPLISHED Stack Segmented Cans for Pre-Assembly and Future Removal

# WHAT WE HAVE ACCOMPLISHED Stack Segment Fabrication – 3 Production Lines - Rented Fabrication Workshop

### Effective Segment Delivery - Multiple Concurrent Pre-Assembly of Cans at the Pre-Assembly Area on Site

Installation of the Bottom, Welded 19.6m high can – Segments Bolted together with Backing Flanges for Site Welding