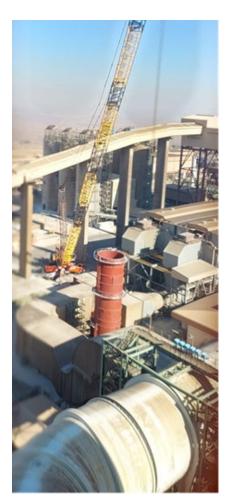

### Effective Segment Delivery - Multiple Concurrent Pre-Assembly of Cans at the Pre-Assembly Area on Site

Installation of the Bottom, Welded 19.6m high can – Segments Bolted together with Backing Flanges for Site Welding

# Pre-assembly of Multiple Stack Modules in the Pre-assembly Yard