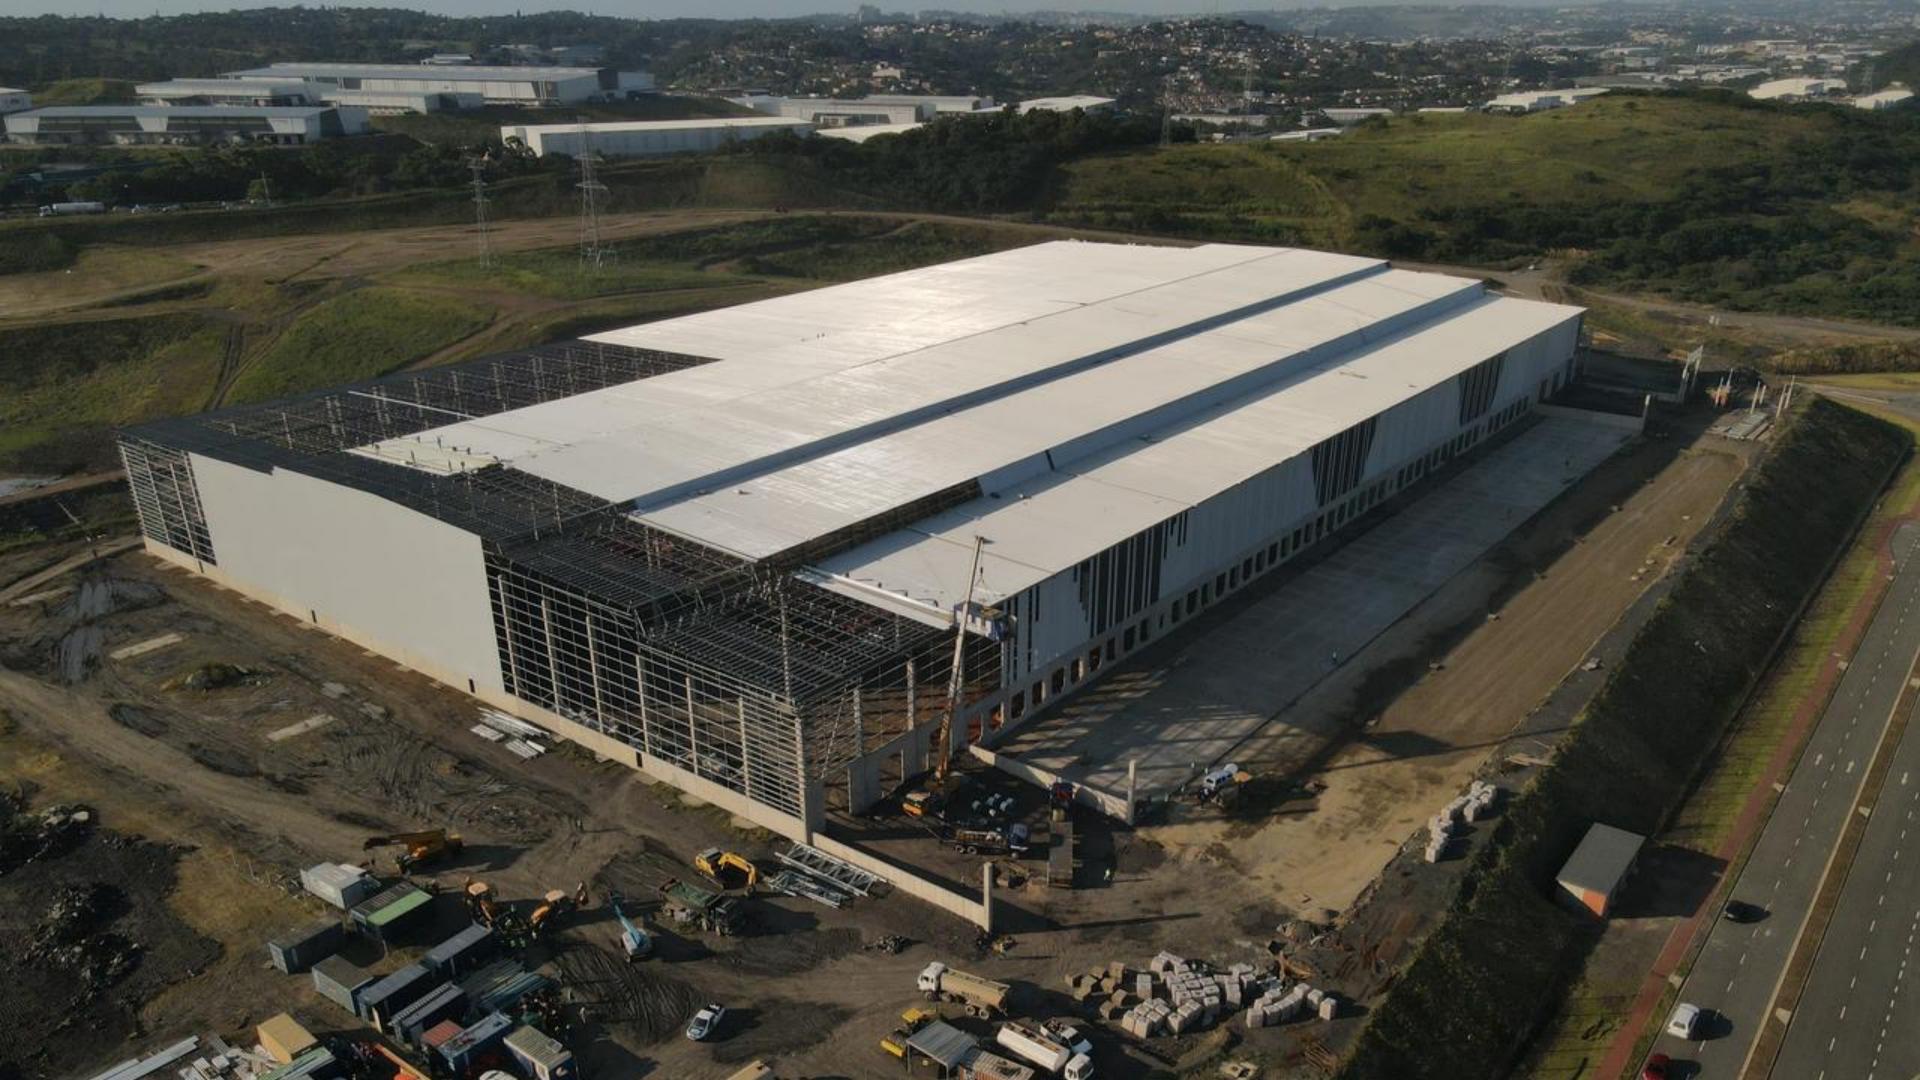

### METAL CLADDING AND ROOFING

Project Completed: June 2024

Cladding Completed: April 2024

Cladding Material Used: 0.53mm Colorplus AZ200

Cladding Profile: Novotexi 440

Cladding Area Coverage: 52,200sqm

Cladding Tonnage: 200 tonnes

### METAL CLADDING/ ROOFING

**CLADDING MANUFACTURER:** Safal

CLADDING ROLL FORMER / PROFILER: Macsteel Roofing

CLADDING/ROOFING SUPPLIER: Macsteel Roofing

CLADDING/ROOFING CONTRACTOR: Tate & Nicholson