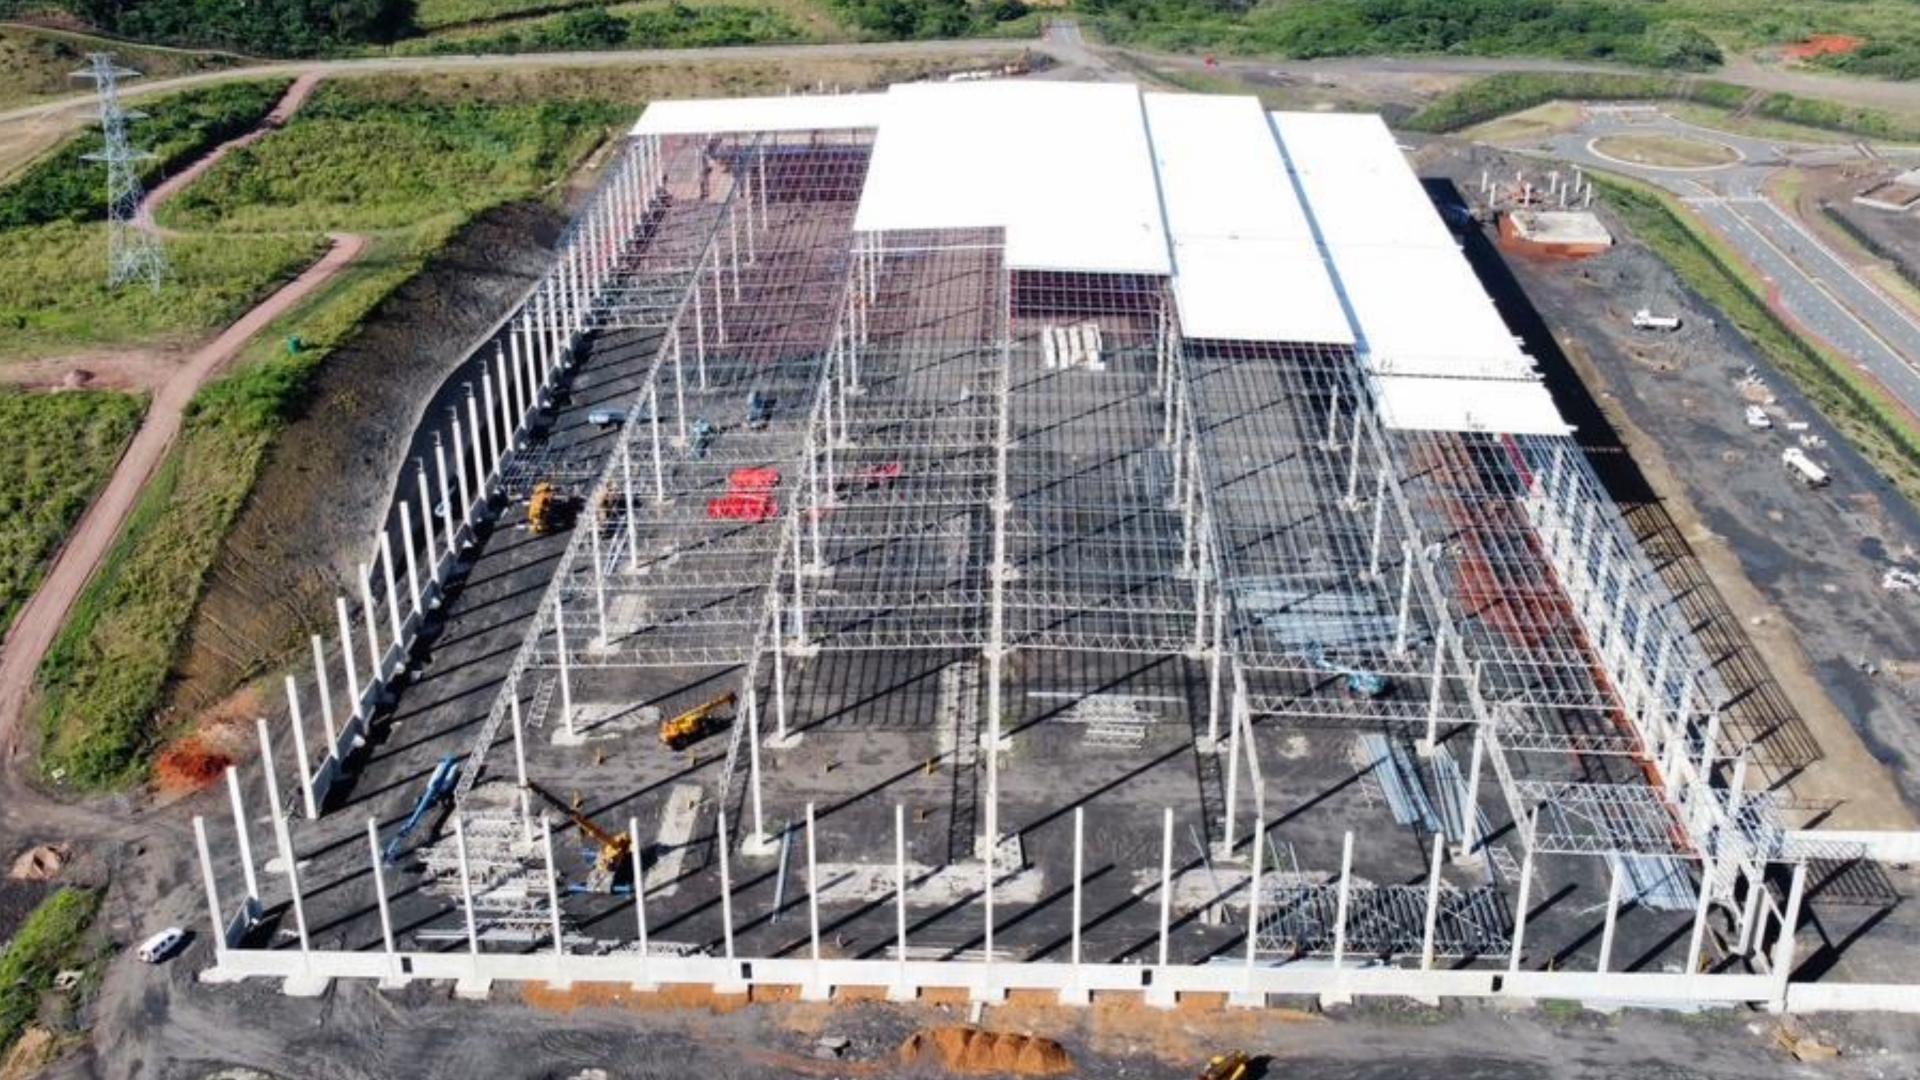

r: SiVest

Steelwork Contractor: Cousins Steel International

Steel Detailer: Cousins Steel International

Steel Merchants: Macsteel / Allied Steelrode / Roofco



#### PROJECT OVERVIEW

### METAL CLADDING AND ROOFING

Project Completed: June 2024

Cladding Completed: April 2024

Cladding Material Used: 0.53mm Colorplus AZ200

Cladding Profile: Novotexi 440

Cladding Area Coverage: 52,200sqm

Cladding Tonnage: 200 tonnes



#### STRUCTURAL FRAMING

STRUCTURAL ENGINEER: Sivest Group

STEELWORK CONTRACTOR: Cousins Steel International

STEEL DETAILER: Cousins Steel International









### METAL CLADDING/ ROOFING

**CLADDING MANUFACTURER:** Safal

CLADDING ROLL FORMER / PROFILER: Macsteel Roofing

CLADDING/ROOFING SUPPLIER: Macsteel Roofing

CLADDING/ROOFING CONTRACTOR: Tate & Nicholson







#### FABRICATION

STEELWORK CONTRACTOR: Cousins Steel International





# ERECTION / CONSTRUCTION / INSTALLATION

**CONTRACTOR:** Cousins Steel International





# CHALLENGES AND SOLUTIONS



# THE BENEFITS OF STEEL IN THIS APPLICATION



### WHAT WE'RE PROUD OF