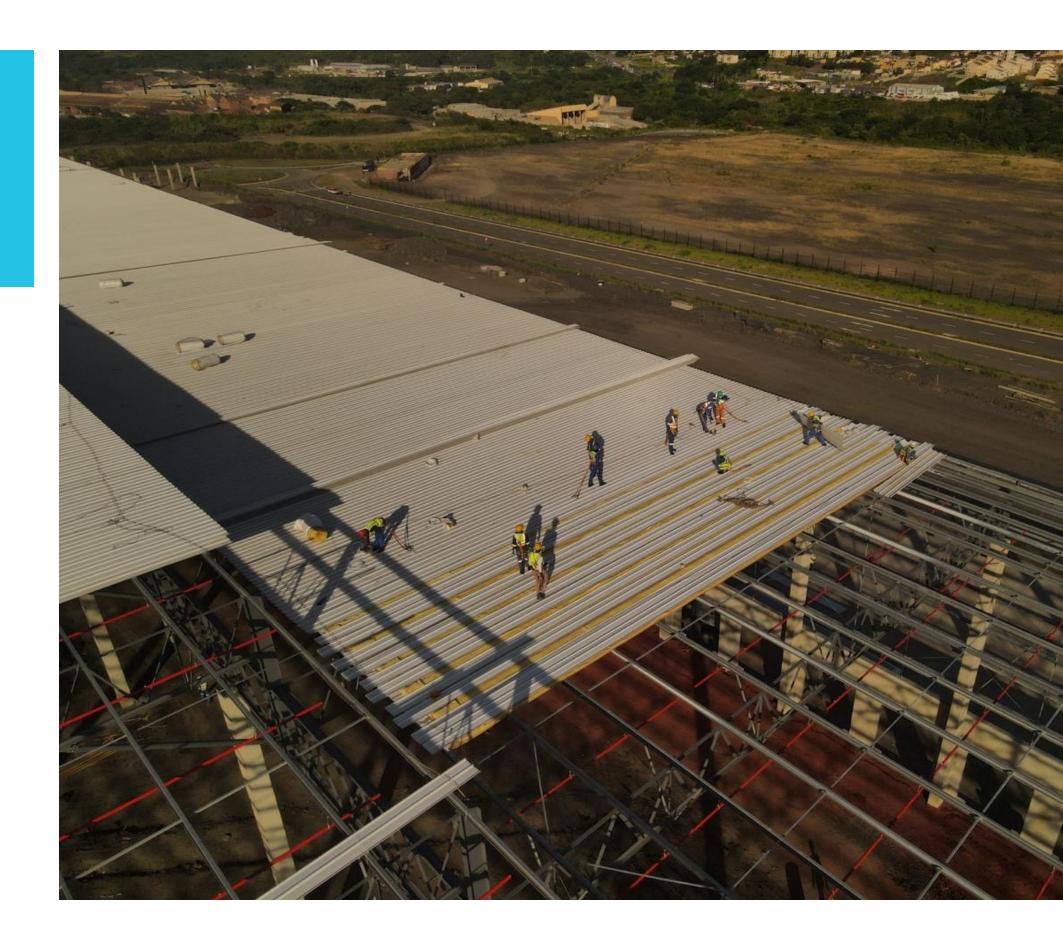

### METAL CLADDING AND ROOFING

Project Completed: June 2024

Cladding Completed: April 2024

Cladding Material Used: 0.53mm Colorplus AZ200

Cladding Profile: Novotexi 440

Cladding Area Coverage: 52,200sqm

Cladding Tonnage: 200 tonnes

### METAL CLADDING/ ROOFING

**CLADDING MANUFACTURER:** Safal

CLADDING ROLL FORMER / PROFILER: Macsteel Roofing

CLADDING/ROOFING SUPPLIER: Macsteel Roofing

CLADDING/ROOFING CONTRACTOR: Tate & Nicholson