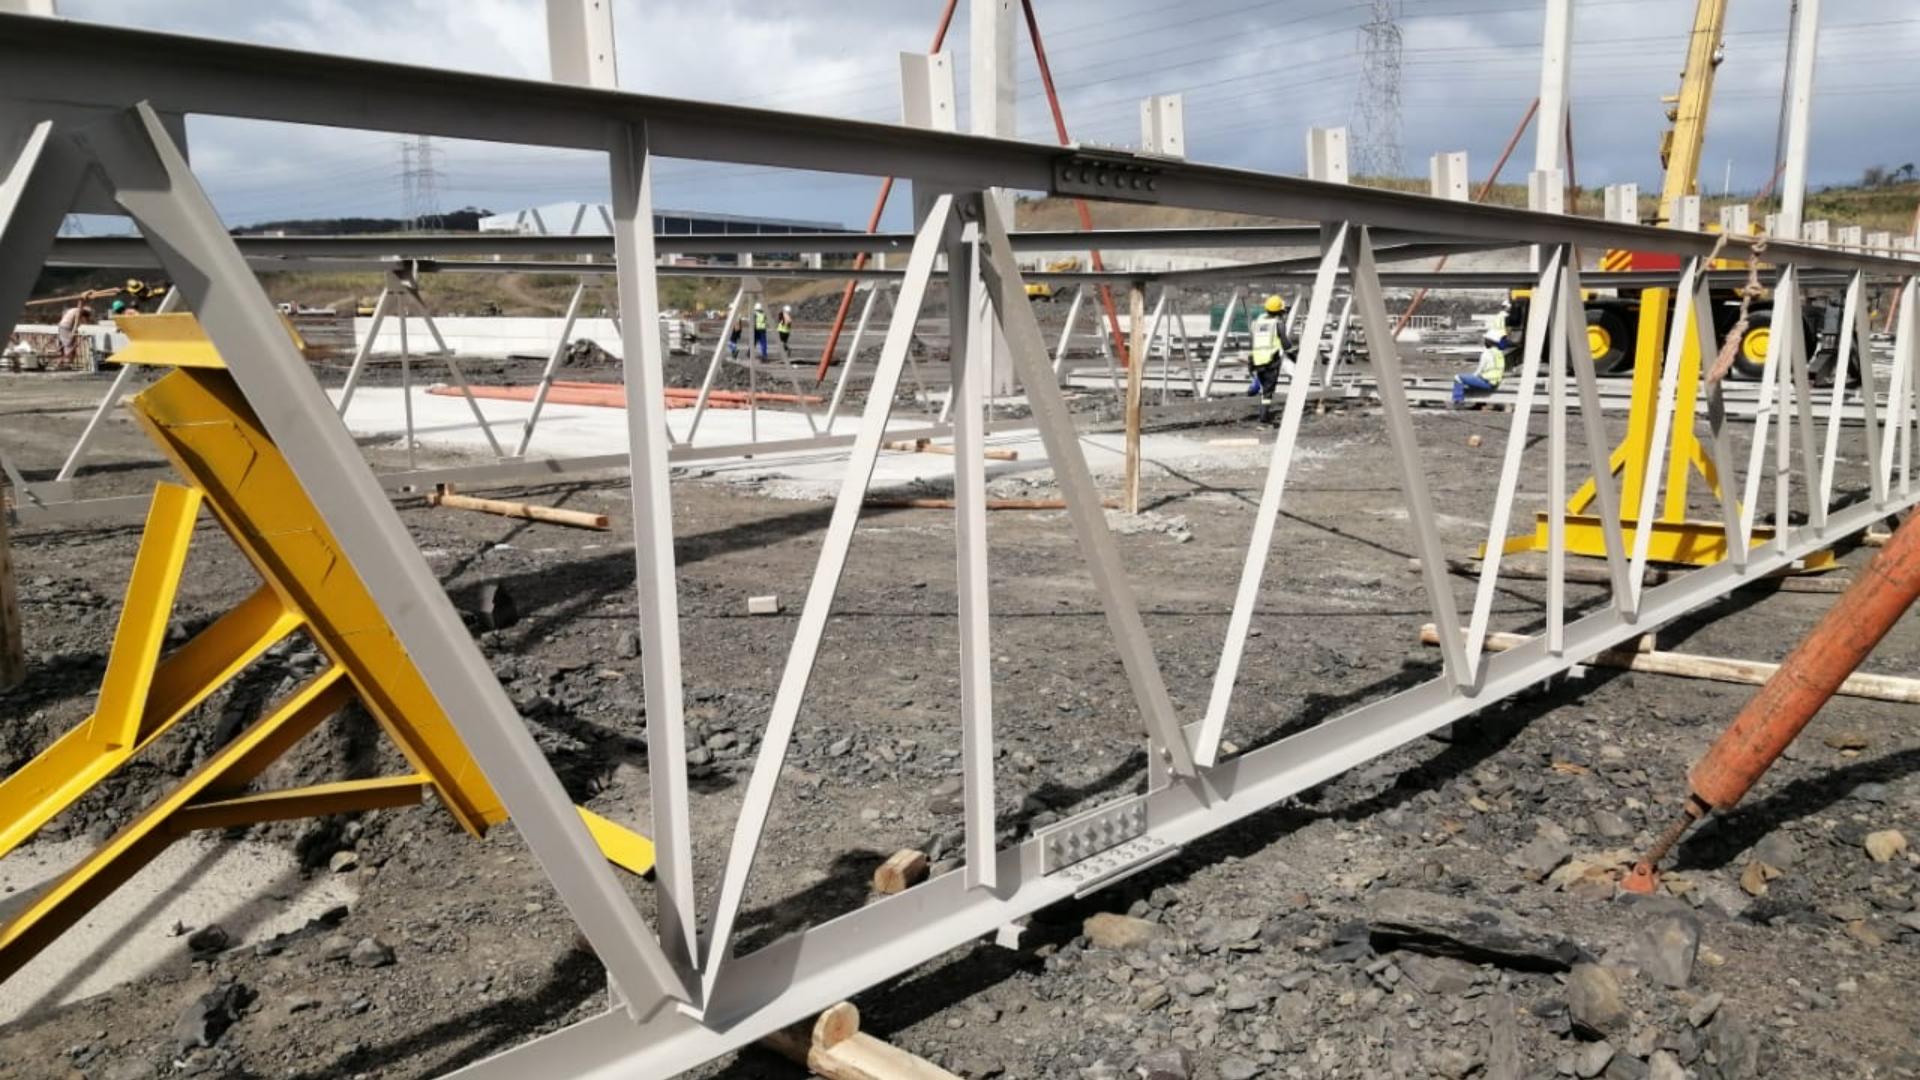

#### STRUCTURAL STEELWORK

Project Completed: June 2024

Steelwork Completed: March 2024

Tonnage: 950 tonnes

Profiles used: Beams, angles, CHS and Lip channel

#### STRUCTURAL STEELWORK

Structural Engineer: SiVest

Steelwork Contractor: Cousins Steel International

Steel Detailer: Cousins Steel International

Steel Merchants: Macsteel / Allied Steelrode / Roofco

#### STRUCTURAL FRAMING

STRUCTURAL ENGINEER: Sivest Group

STEELWORK CONTRACTOR: Cousins Steel International

STEEL DETAILER: Cousins Steel International

#### FABRICATION

STEELWORK CONTRACTOR: Cousins Steel International