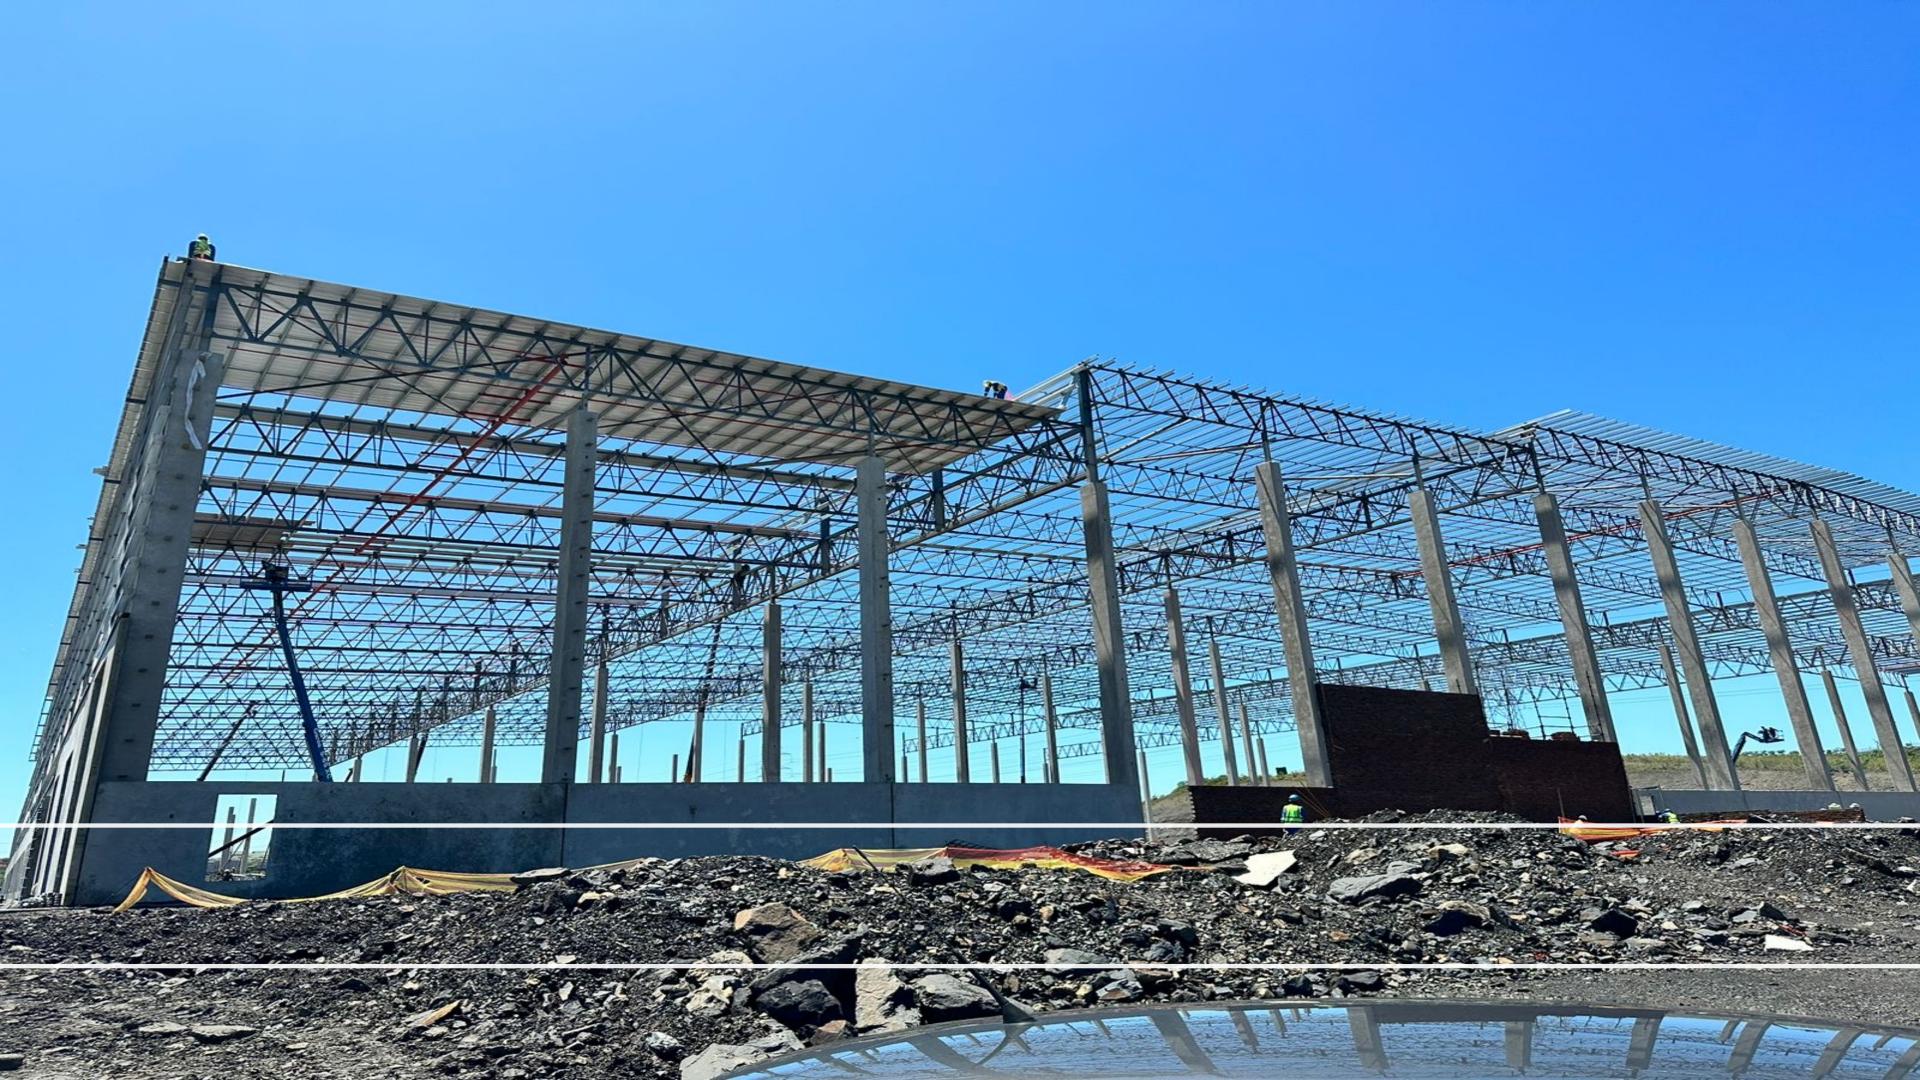

#### STRUCTURAL STEELWORK

Project Completed: June 2024

Steelwork Completed: March 2024

Tonnage: 950 tonnes

Profiles used: Beams, angles, CHS and Lip channel

#### STRUCTURAL STEELWORK

Structural Engineer: SiVest

Steelwork Contractor: Cousins Steel International

Steel Detailer: Cousins Steel International

Steel Merchants: Macsteel / Allied Steelrode / Roofco