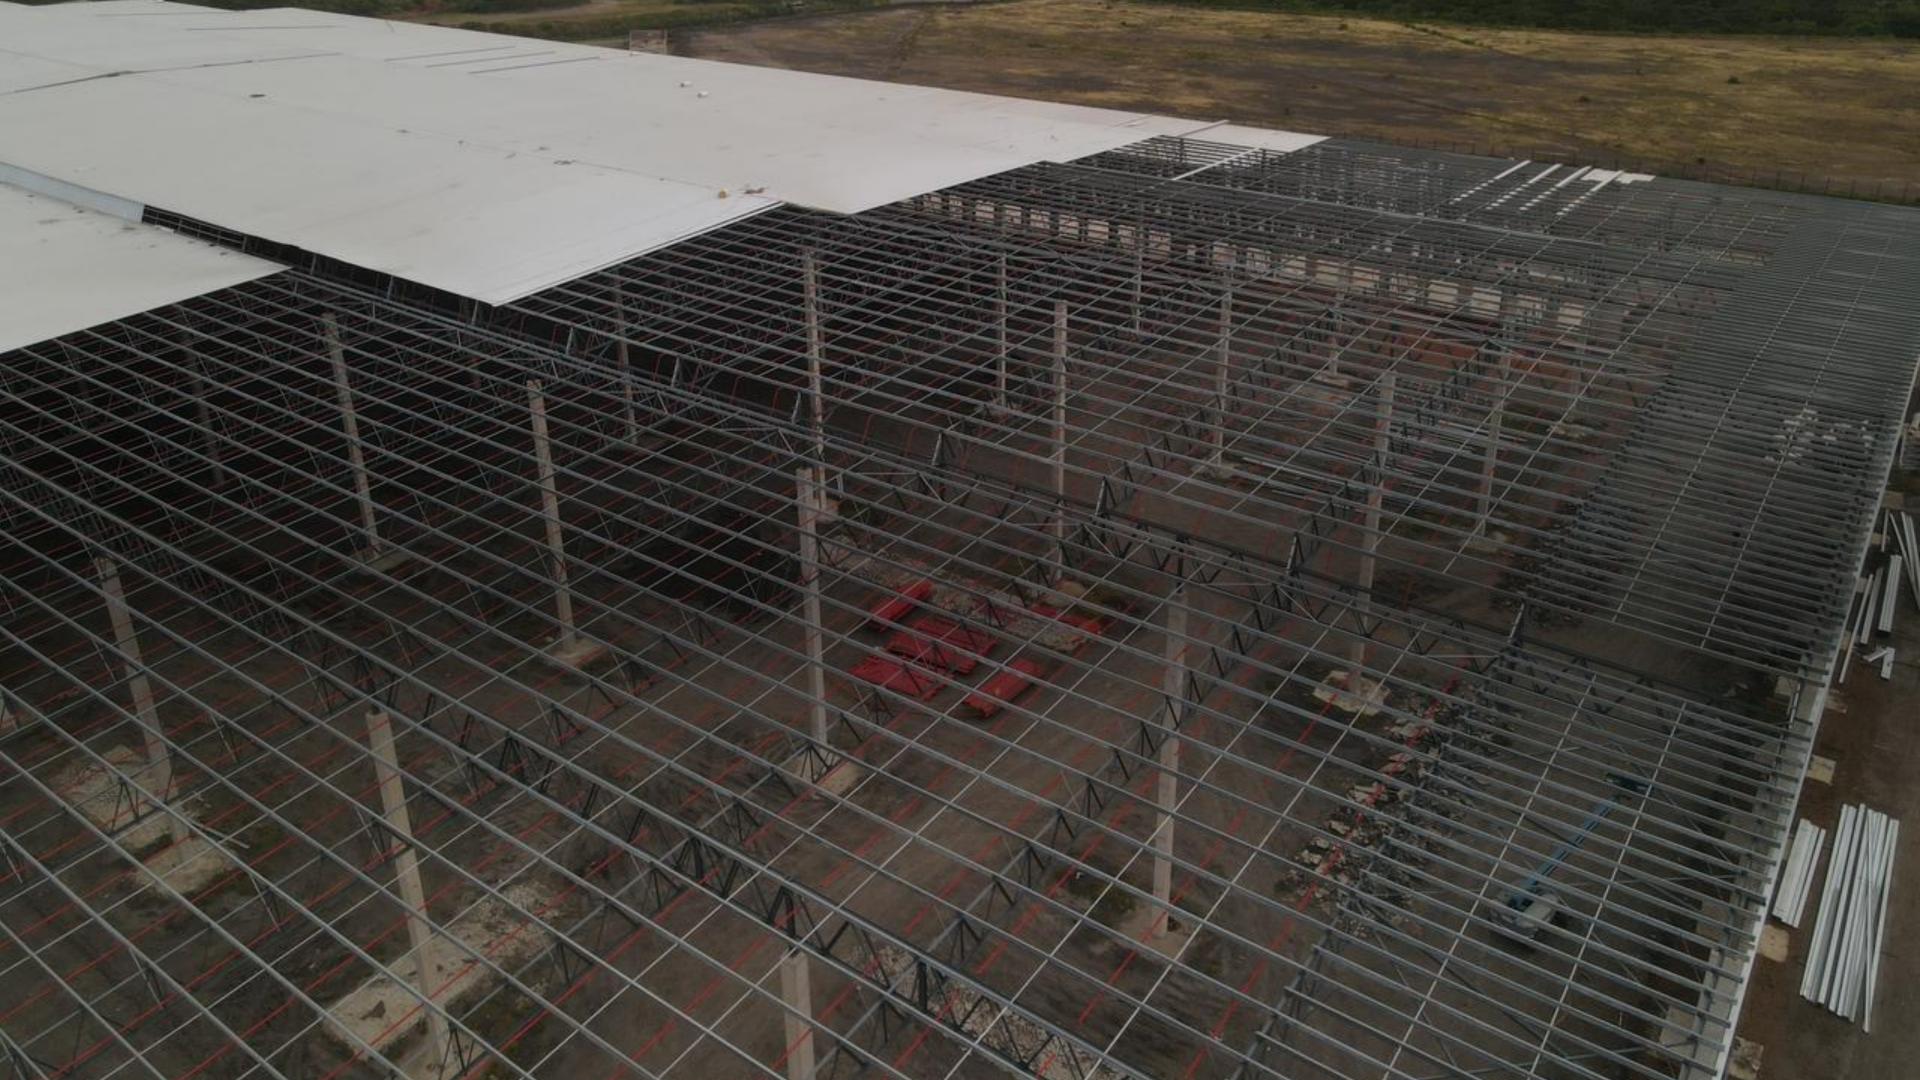

#### STRUCTURAL STEELWORK

Project Completed: June 2024

Steelwork Completed: March 2024

Tonnage: 950 tonnes

Profiles used: Beams, angles, CHS and Lip channel

#### STRUCTURAL STEELWORK

Structural Engineer: SiVest

Steelwork Contractor: Cousins Steel International

Steel Detailer: Cousins Steel International

Steel Merchants: Macsteel / Allied Steelrode / Roofco

#### STRUCTURAL FRAMING

STRUCTURAL ENGINEER: Sivest Group

STEELWORK CONTRACTOR: Cousins Steel International

STEEL DETAILER: Cousins Steel International