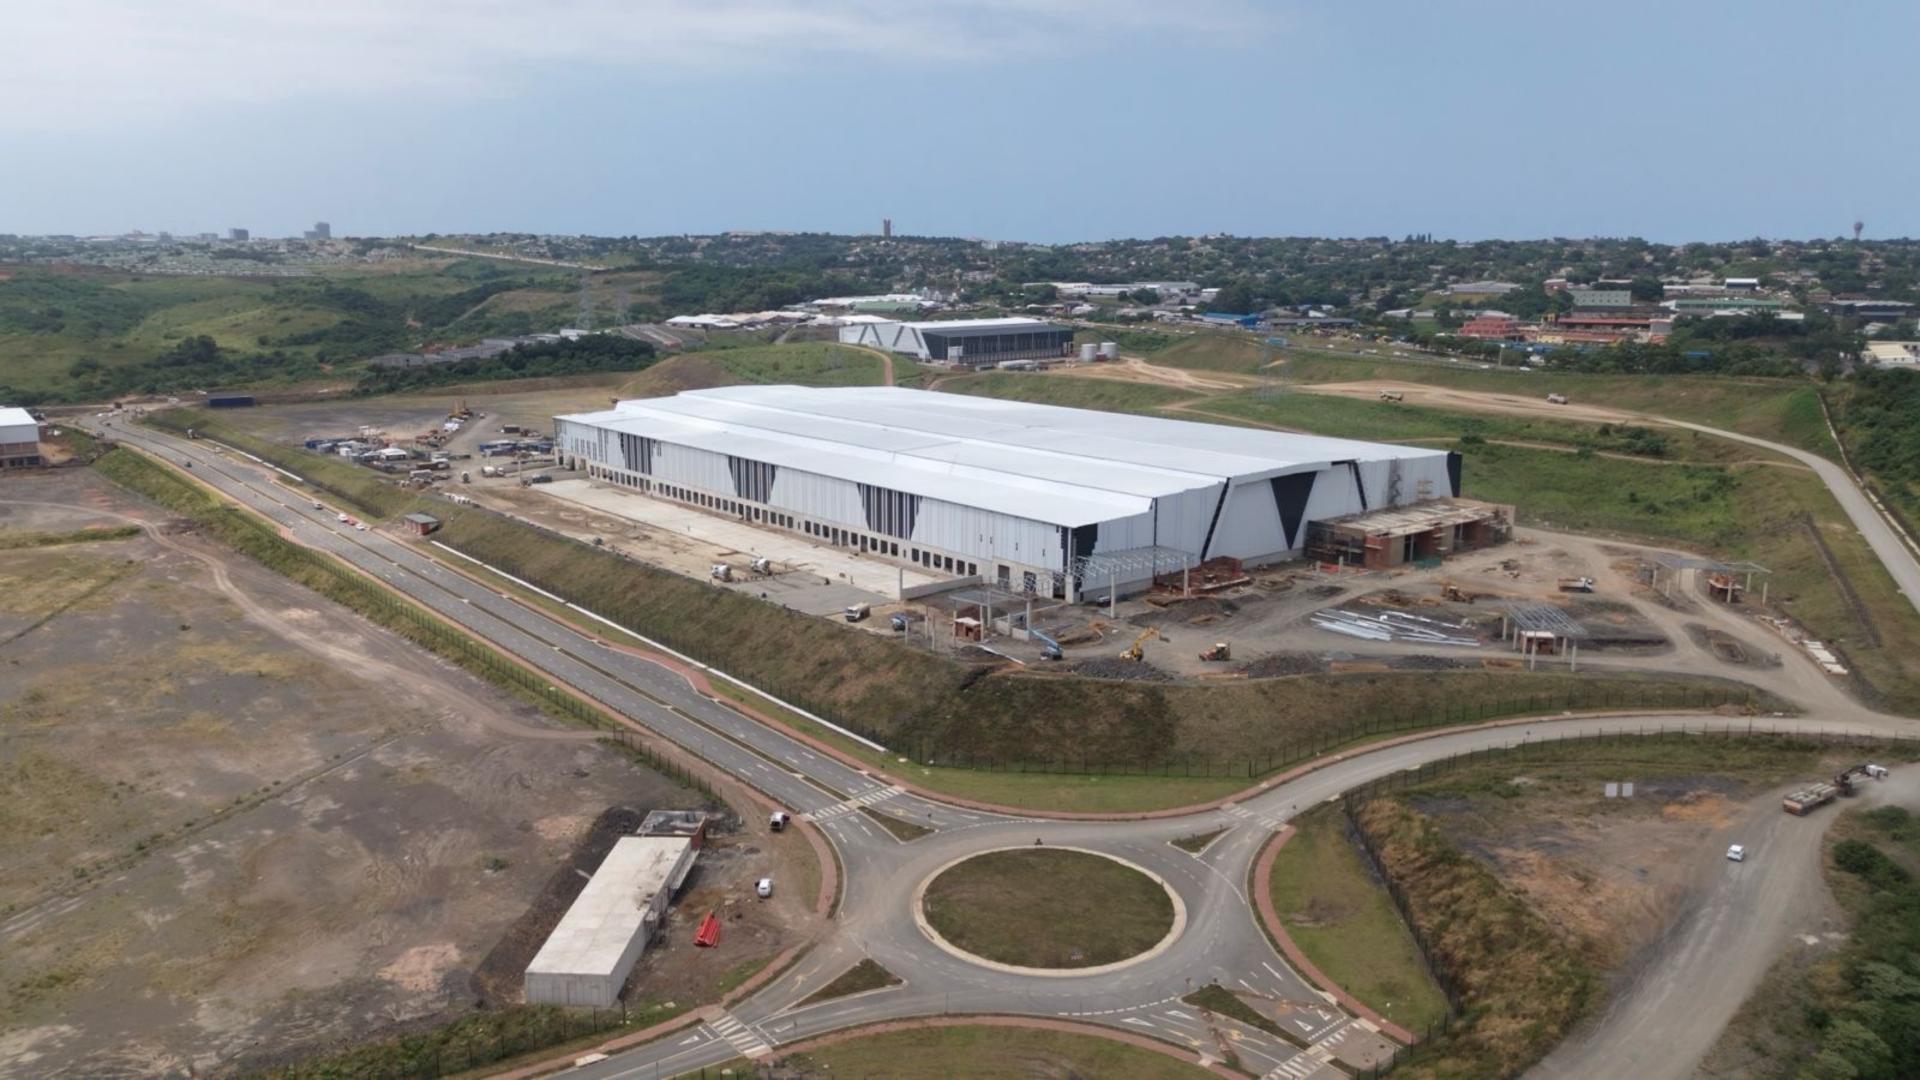

SiVest

Steelwork Contractor: Cousins Steel International

Steel Detailer: Cousins Steel International

Steel Merchants: Macsteel / Allied Steelrode / Roofco



#### PROJECT OVERVIEW

### METAL CLADDING AND ROOFING

Project Completed: June 2024

Cladding Completed: April 2024

Cladding Material Used: 0.53mm Colorplus AZ200

Cladding Profile: Novotexi 440

Cladding Area Coverage: 52,200sqm

Cladding Tonnage: 200 tonnes



#### STRUCTURAL FRAMING

STRUCTURAL ENGINEER: Sivest Group

STEELWORK CONTRACTOR: Cousins Steel International

STEEL DETAILER: Cousins Steel International









### METAL CLADDING/ ROOFING

**CLADDING MANUFACTURER:** Safal

CLADDING ROLL FORMER / PROFILER: Macsteel Roofing

CLADDING/ROOFING SUPPLIER: Macsteel Roofing

CLADDING/ROOFING CONTRACTOR: Tate & Nicholson







#### FABRICATION

STEELWORK CONTRACTOR: Cousins Steel International





# ERECTION / CONSTRUCTION / INSTALLATION

**CONTRACTOR:** Cousins Steel International





# CHALLENGES AND SOLUTIONS



# THE BENEFITS OF STEEL IN THIS APPLICATION



### WHAT WE'RE PROUD OF