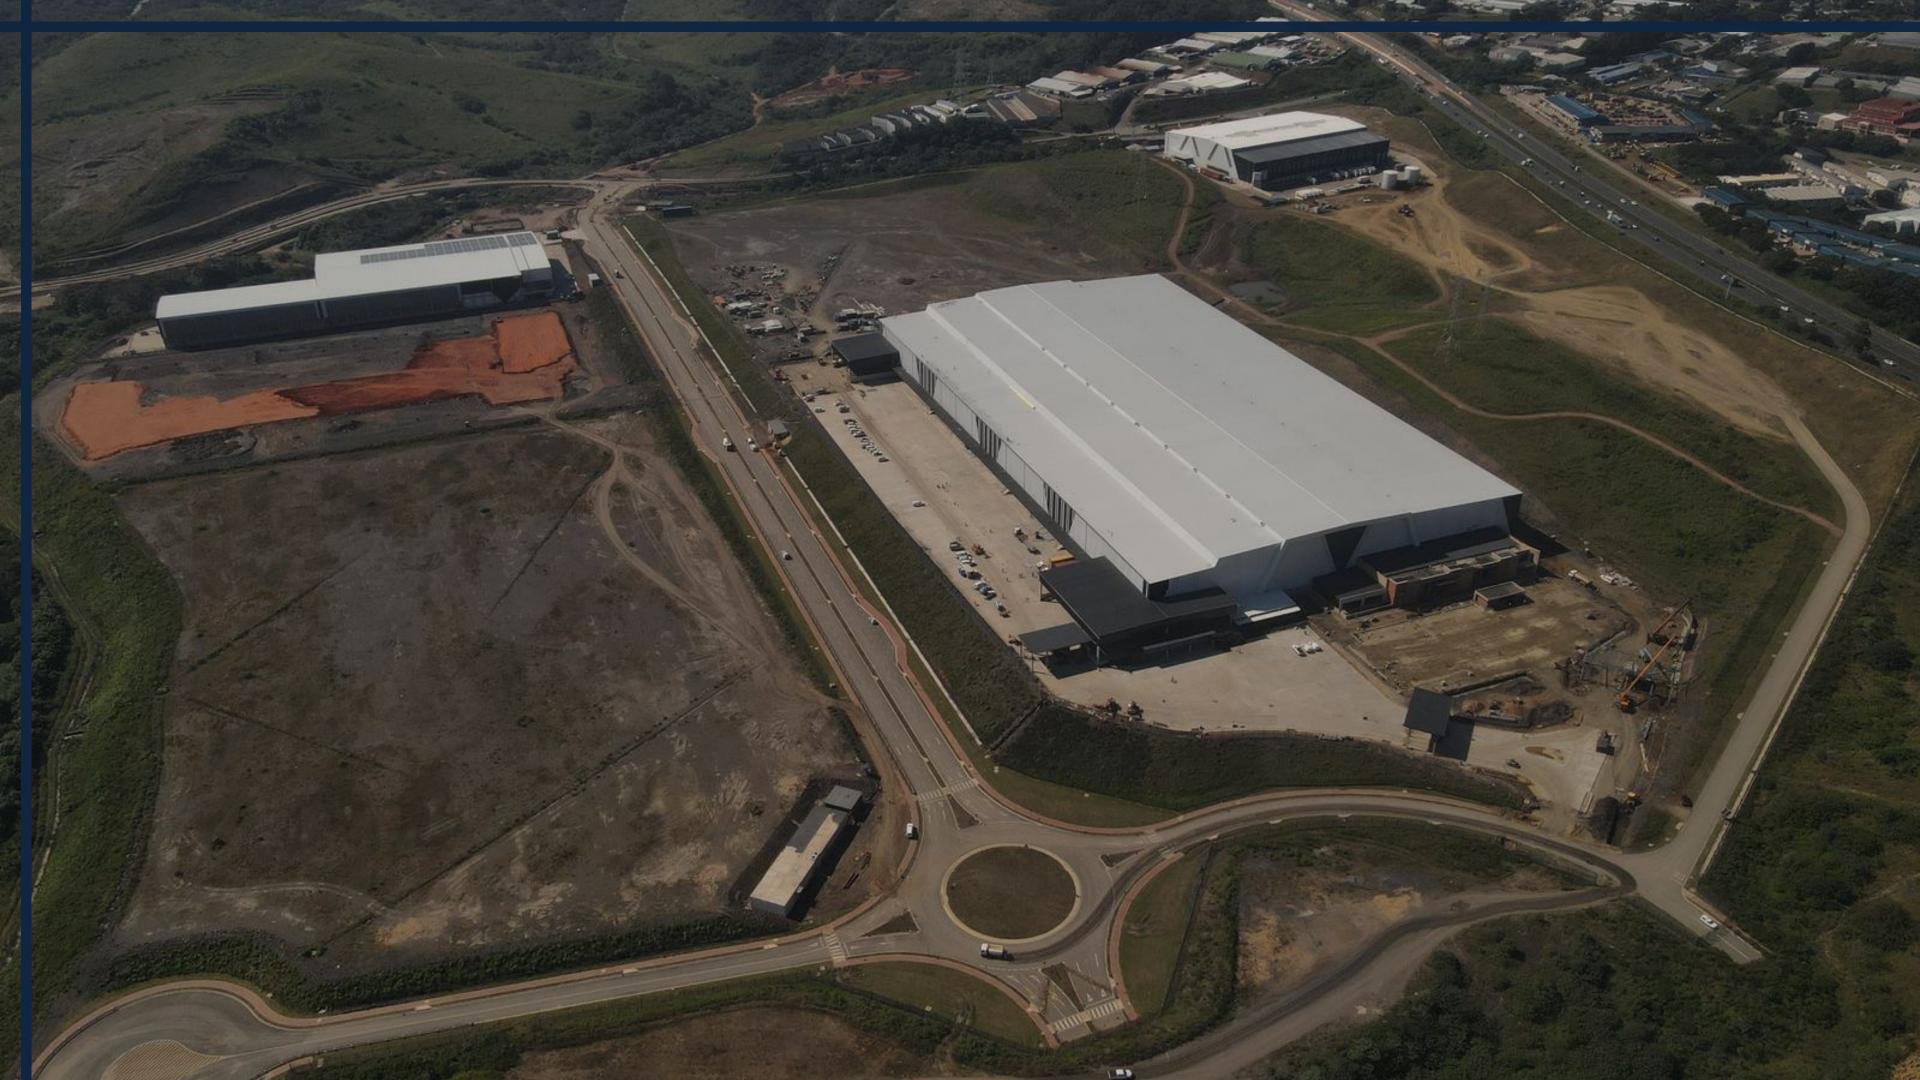

pril 2024

Cladding Material Used: 0.53mm Colorplus AZ200

Cladding Profile: Novotexi 440

Cladding Area Coverage: 52,200sqm

Cladding Tonnage: 200 tonnes



#### STRUCTURAL FRAMING

STRUCTURAL ENGINEER: Sivest Group

STEELWORK CONTRACTOR: Cousins Steel International

STEEL DETAILER: Cousins Steel International









### METAL CLADDING/ ROOFING

**CLADDING MANUFACTURER:** Safal

CLADDING ROLL FORMER / PROFILER: Macsteel Roofing

CLADDING/ROOFING SUPPLIER: Macsteel Roofing

CLADDING/ROOFING CONTRACTOR: Tate & Nicholson







#### FABRICATION

STEELWORK CONTRACTOR: Cousins Steel International





# ERECTION / CONSTRUCTION / INSTALLATION

**CONTRACTOR:** Cousins Steel International





# CHALLENGES AND SOLUTIONS



# THE BENEFITS OF STEEL IN THIS APPLICATION



### WHAT WE'RE PROUD OF