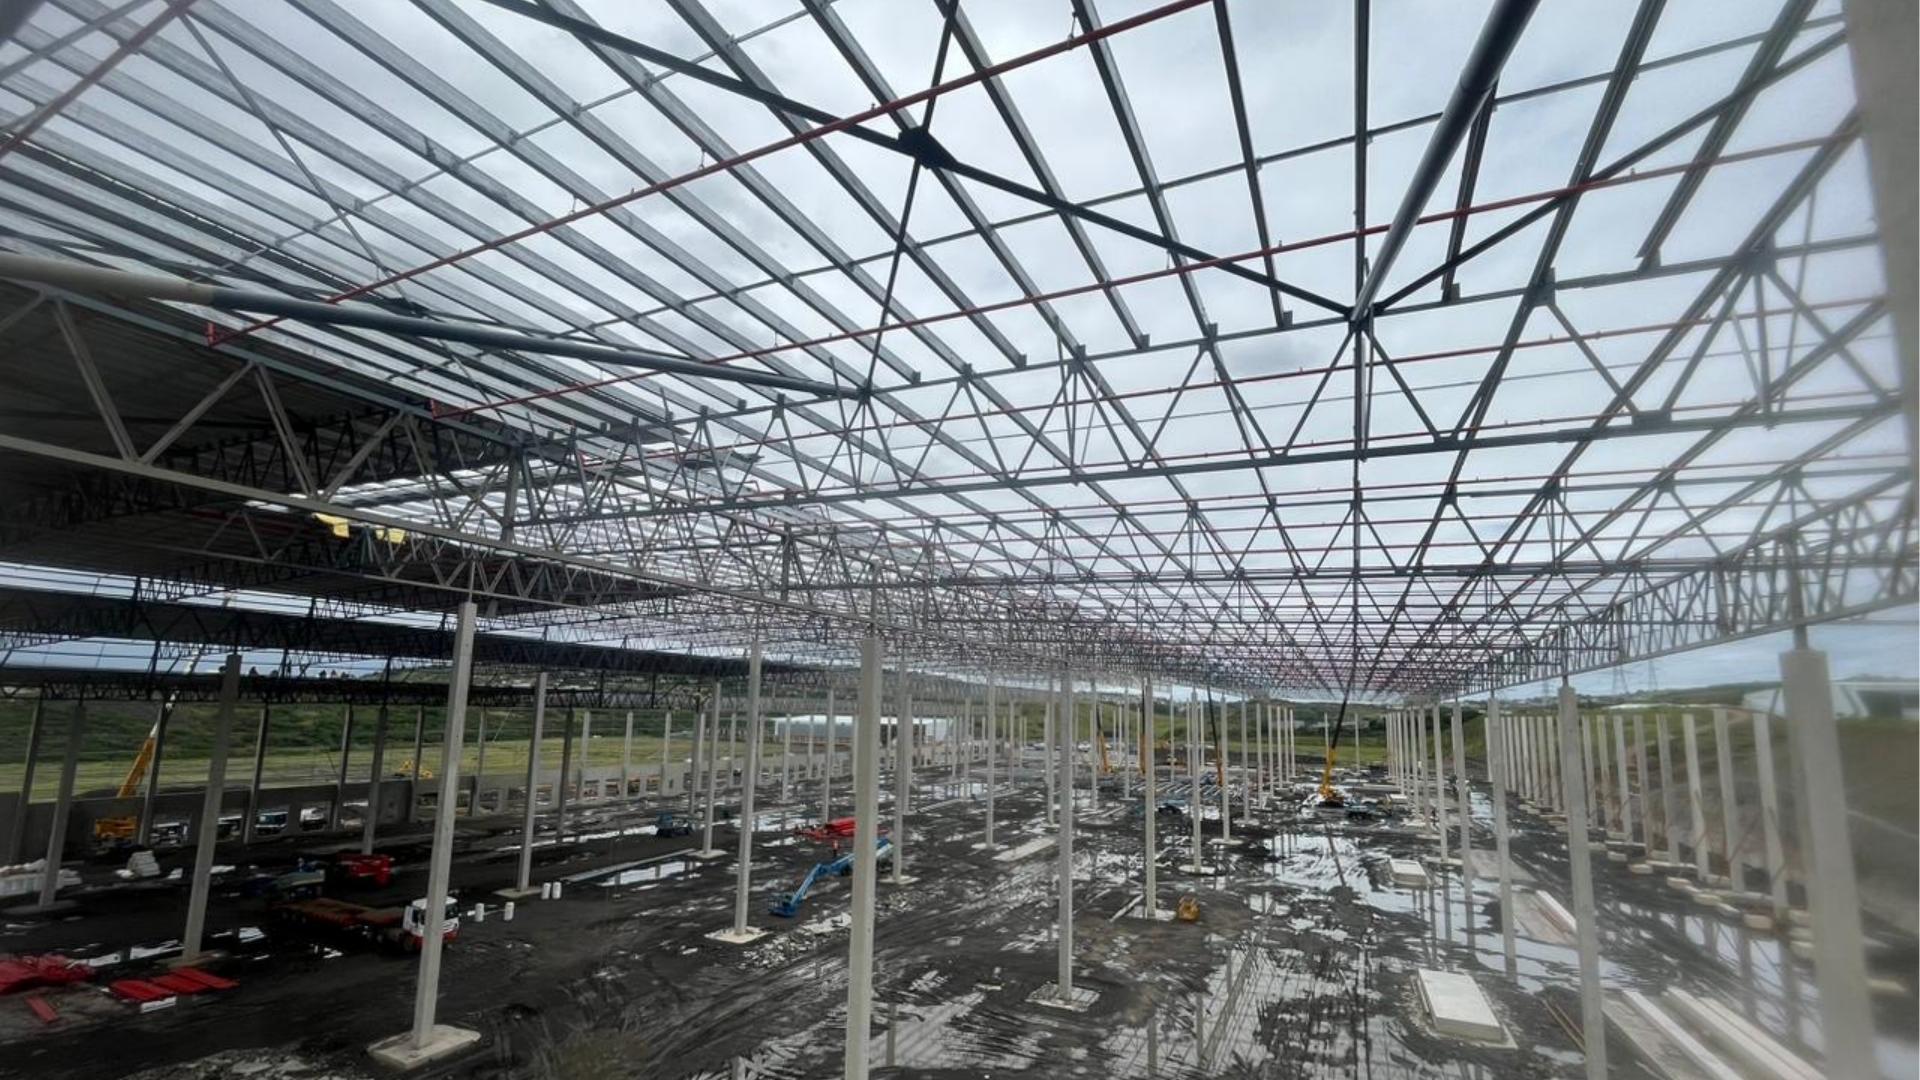

#### STRUCTURAL STEELWORK

Project Completed: June 2024

Steelwork Completed: March 2024

Tonnage: 950 tonnes

Profiles used: Beams, angles, CHS and Lip channel

#### STRUCTURAL STEELWORK

Structural Engineer: SiVest

Steelwork Contractor: Cousins Steel International

Steel Detailer: Cousins Steel International

Steel Merchants: Macsteel / Allied Steelrode / Roofco

#### STRUCTURAL FRAMING

STRUCTURAL ENGINEER: Sivest Group

STEELWORK CONTRACTOR: Cousins Steel International

STEEL DETAILER: Cousins Steel International

# ERECTION / CONSTRUCTION / INSTALLATION

**CONTRACTOR:** Cousins Steel International