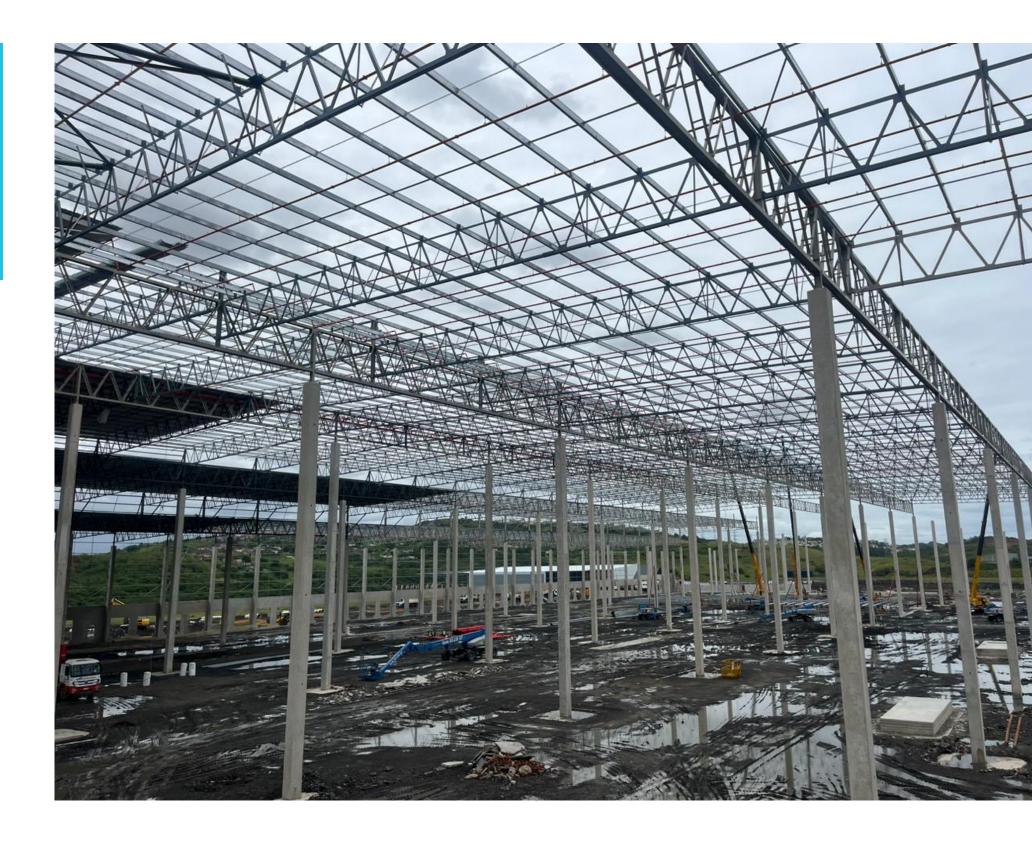

#### STRUCTURAL STEELWORK

Project Completed: June 2024

Steelwork Completed: March 2024

Tonnage: 950 tonnes

Profiles used: Beams, angles, CHS and Lip channel

#### FABRICATION

STEELWORK CONTRACTOR: Cousins Steel International

# ERECTION / CONSTRUCTION / INSTALLATION

**CONTRACTOR:** Cousins Steel International