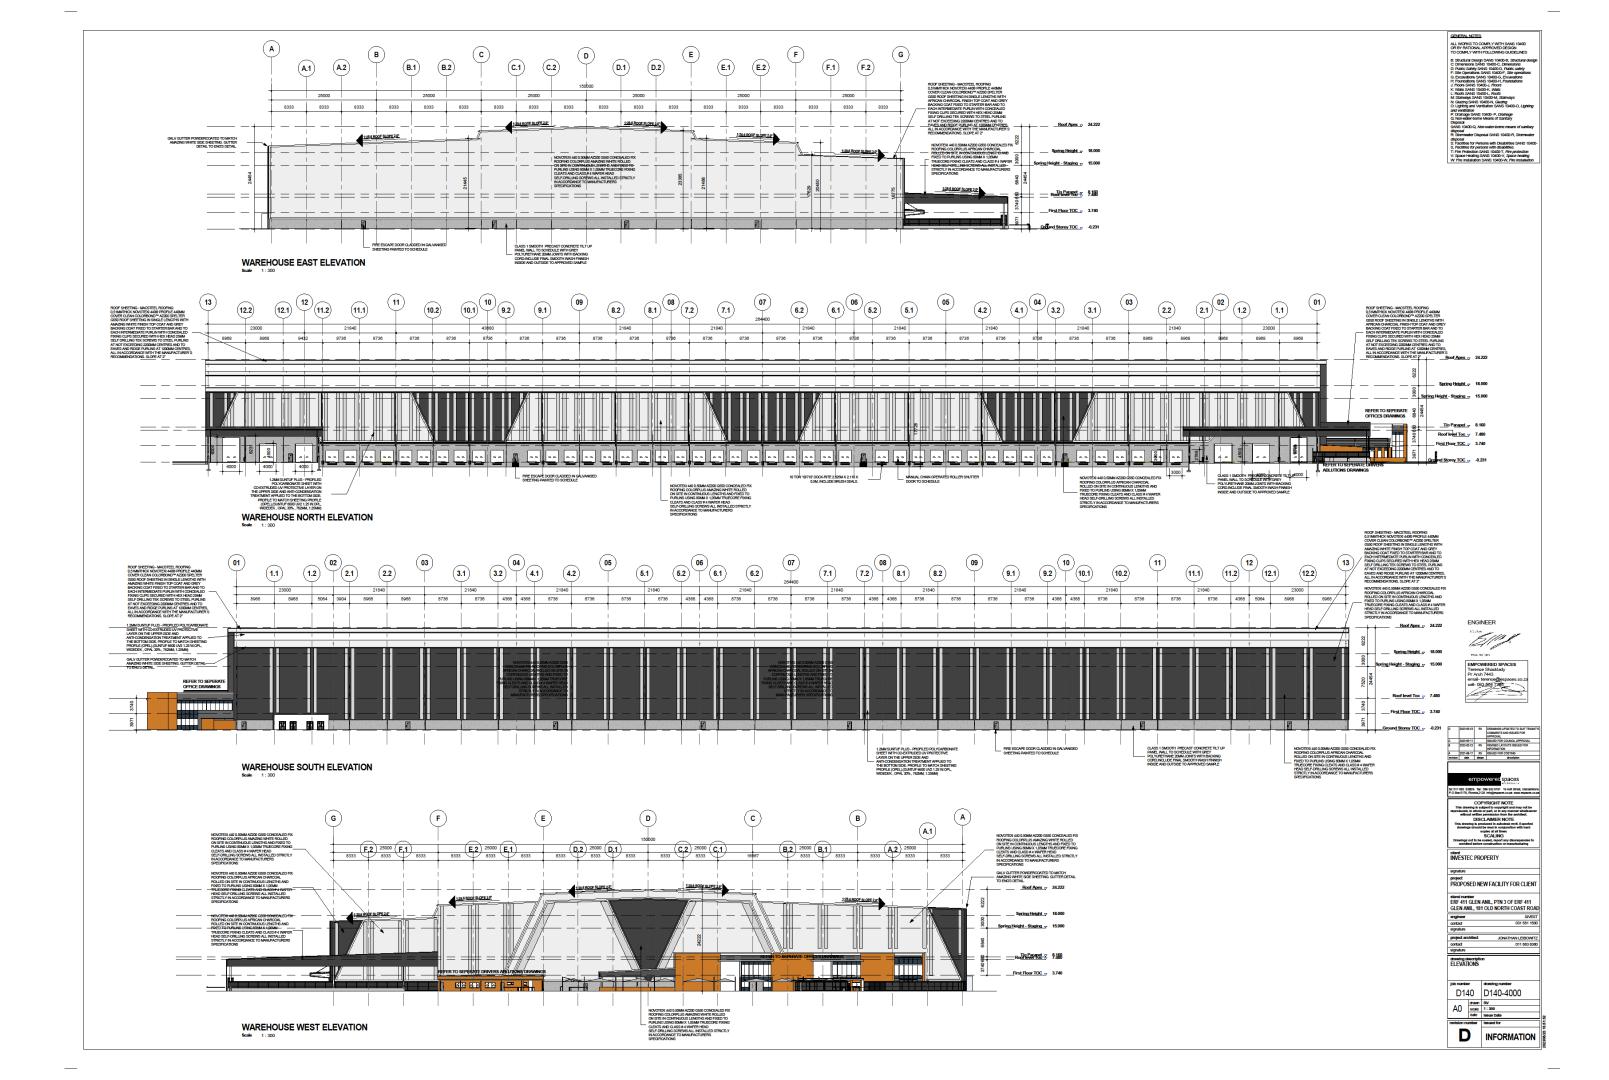

### METAL CLADDING AND ROOFING

Project Completed: June 2024

Cladding Completed: April 2024

Cladding Material Used: 0.53mm Colorplus AZ200

Cladding Profile: Novotexi 440

Cladding Area Coverage: 52,200sqm

Cladding Tonnage: 200 tonnes

### METAL CLADDING/ ROOFING

**CLADDING MANUFACTURER:** Safal

CLADDING ROLL FORMER / PROFILER: Macsteel Roofing

CLADDING/ROOFING SUPPLIER: Macsteel Roofing

CLADDING/ROOFING CONTRACTOR: Tate & Nicholson