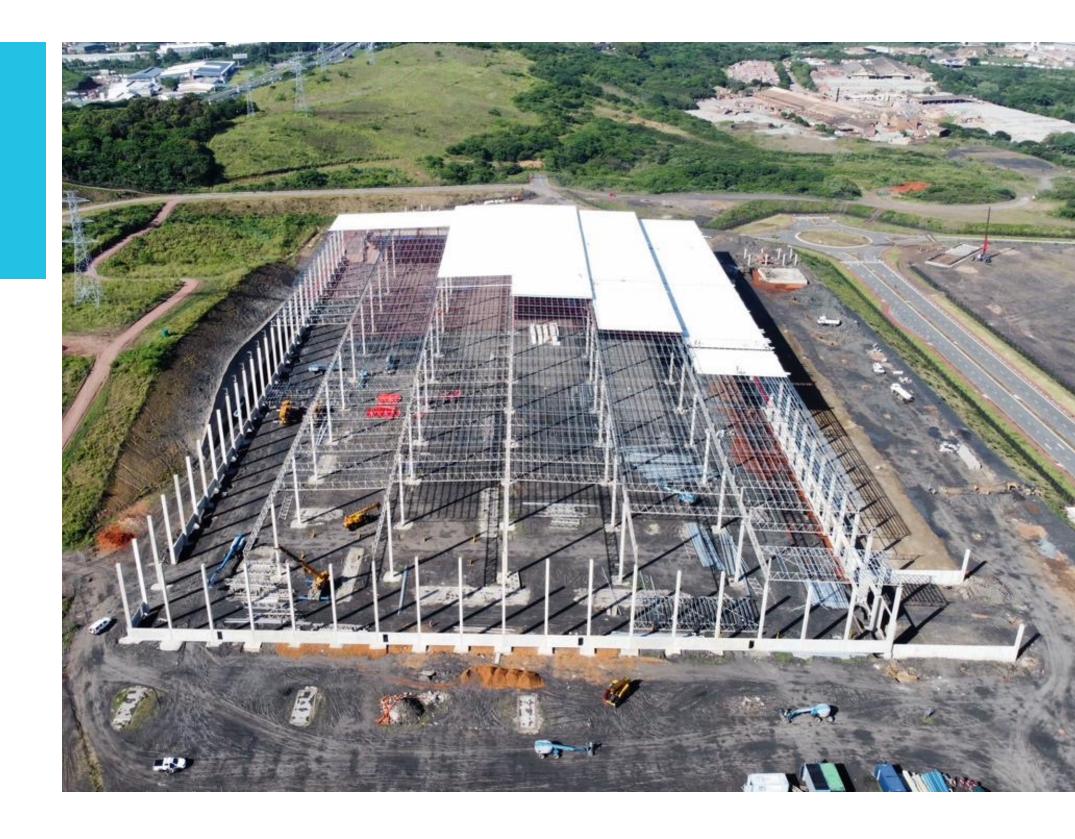

The Brickworks by Investec – Takealot Durbar

#### THE PROJECT BRIEF

**CLIENT: Investec Property** 

**ARCHITECTS:** Empowered Spaces

MAIN CONTRACTOR: Abbeydale Construction





#### THE PROJECT OVERVIEW

#### PROJECT OVERVIEW

#### STRUCTURAL STEELWORK

Project Completed: June 2024

Steelwork Completed: March 2024

Tonnage: 950 tonnes

Profiles used: Beams, angles, CHS and Lip channel



#### PROJECT OVERVIEW

#### STRUCTURAL STEELWORK

Structural Engineer: SiVest

Steelwork Contractor: Cousins Steel International

Steel Detailer: Cousins Steel International

Steel Merchants: Macsteel / Allied Steelrode / Roofco



#### PROJECT OVERVIEW

### METAL CLADDING AND ROOFING

Project Completed: June 2024

Cladding Completed: April 2024

Cladding Material Used: 0.53mm Colorplus AZ200

Cladding Profile: Novotexi 440

Cladding Area Coverage: 52,200sqm

Cladding Tonnage: 200 tonnes



#### STRUCTURAL FRAMING

STRUCTURAL ENGINEER: Sivest Group

STEELWORK CONTRACTOR: Cousins Steel International

STEEL DETAILER: Cousins Steel International









### METAL CLADDING/ ROOFING

**CLADDING MANUFACTURER:** Safal

CLADDING ROLL FORMER / PROFILER: Macsteel Roofing

CLADDING/ROOFING SUPPLIER: Macsteel Roofing

CLADDING/ROOFING CONTRACTOR: Tate & Nicholson







#### FABRICATION

STEELWORK CONTRACTOR: Cousins Steel International





# ERECTION / CONSTRUCTION / INSTALLATION

**CONTRACTOR:** Cousins Steel International