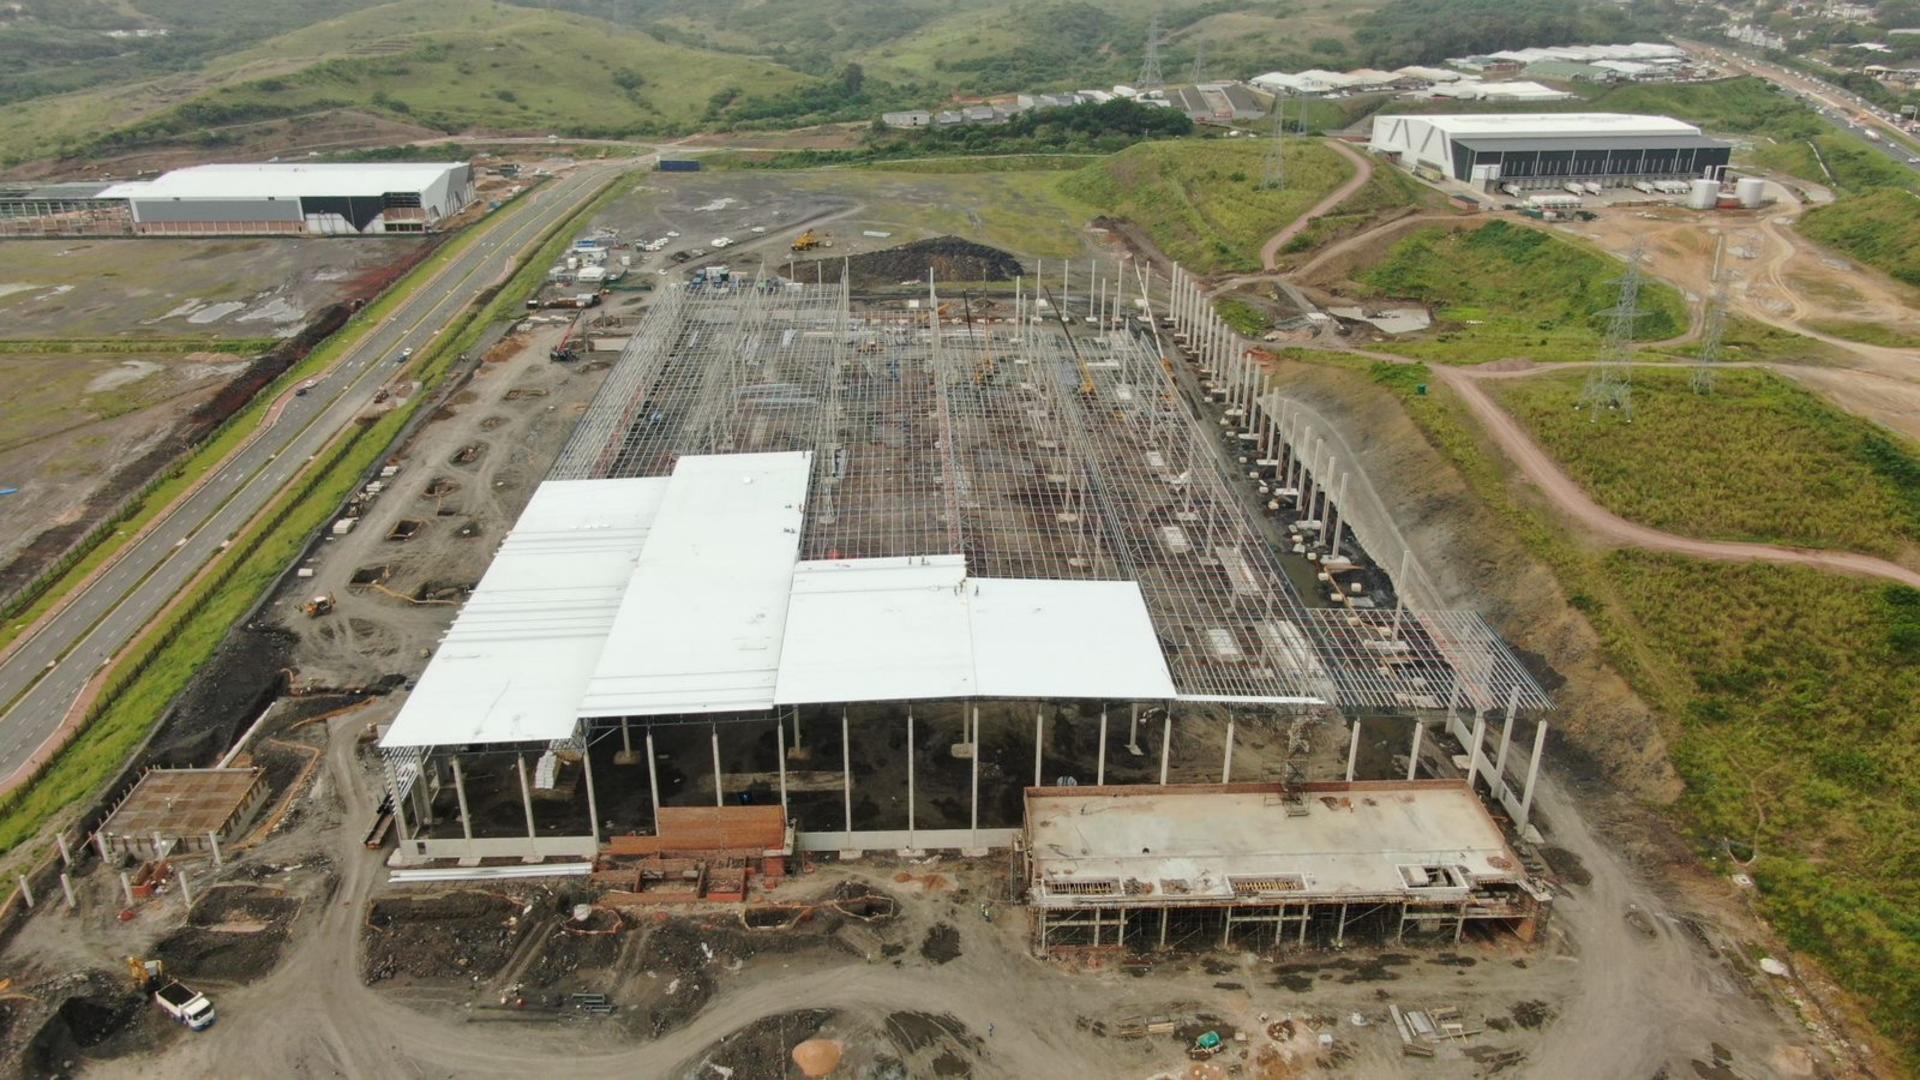

eer: SiVest

Steelwork Contractor: Cousins Steel International

Steel Detailer: Cousins Steel International

Steel Merchants: Macsteel / Allied Steelrode / Roofco



#### PROJECT OVERVIEW

### METAL CLADDING AND ROOFING

Project Completed: June 2024

Cladding Completed: April 2024

Cladding Material Used: 0.53mm Colorplus AZ200

Cladding Profile: Novotexi 440

Cladding Area Coverage: 52,200sqm

Cladding Tonnage: 200 tonnes



#### STRUCTURAL FRAMING

STRUCTURAL ENGINEER: Sivest Group

STEELWORK CONTRACTOR: Cousins Steel International

STEEL DETAILER: Cousins Steel International









### METAL CLADDING/ ROOFING

**CLADDING MANUFACTURER:** Safal

CLADDING ROLL FORMER / PROFILER: Macsteel Roofing

CLADDING/ROOFING SUPPLIER: Macsteel Roofing

CLADDING/ROOFING CONTRACTOR: Tate & Nicholson







#### FABRICATION

STEELWORK CONTRACTOR: Cousins Steel International





# ERECTION / CONSTRUCTION / INSTALLATION

**CONTRACTOR:** Cousins Steel International





# CHALLENGES AND SOLUTIONS



# THE BENEFITS OF STEEL IN THIS APPLICATION



### WHAT WE'RE PROUD OF