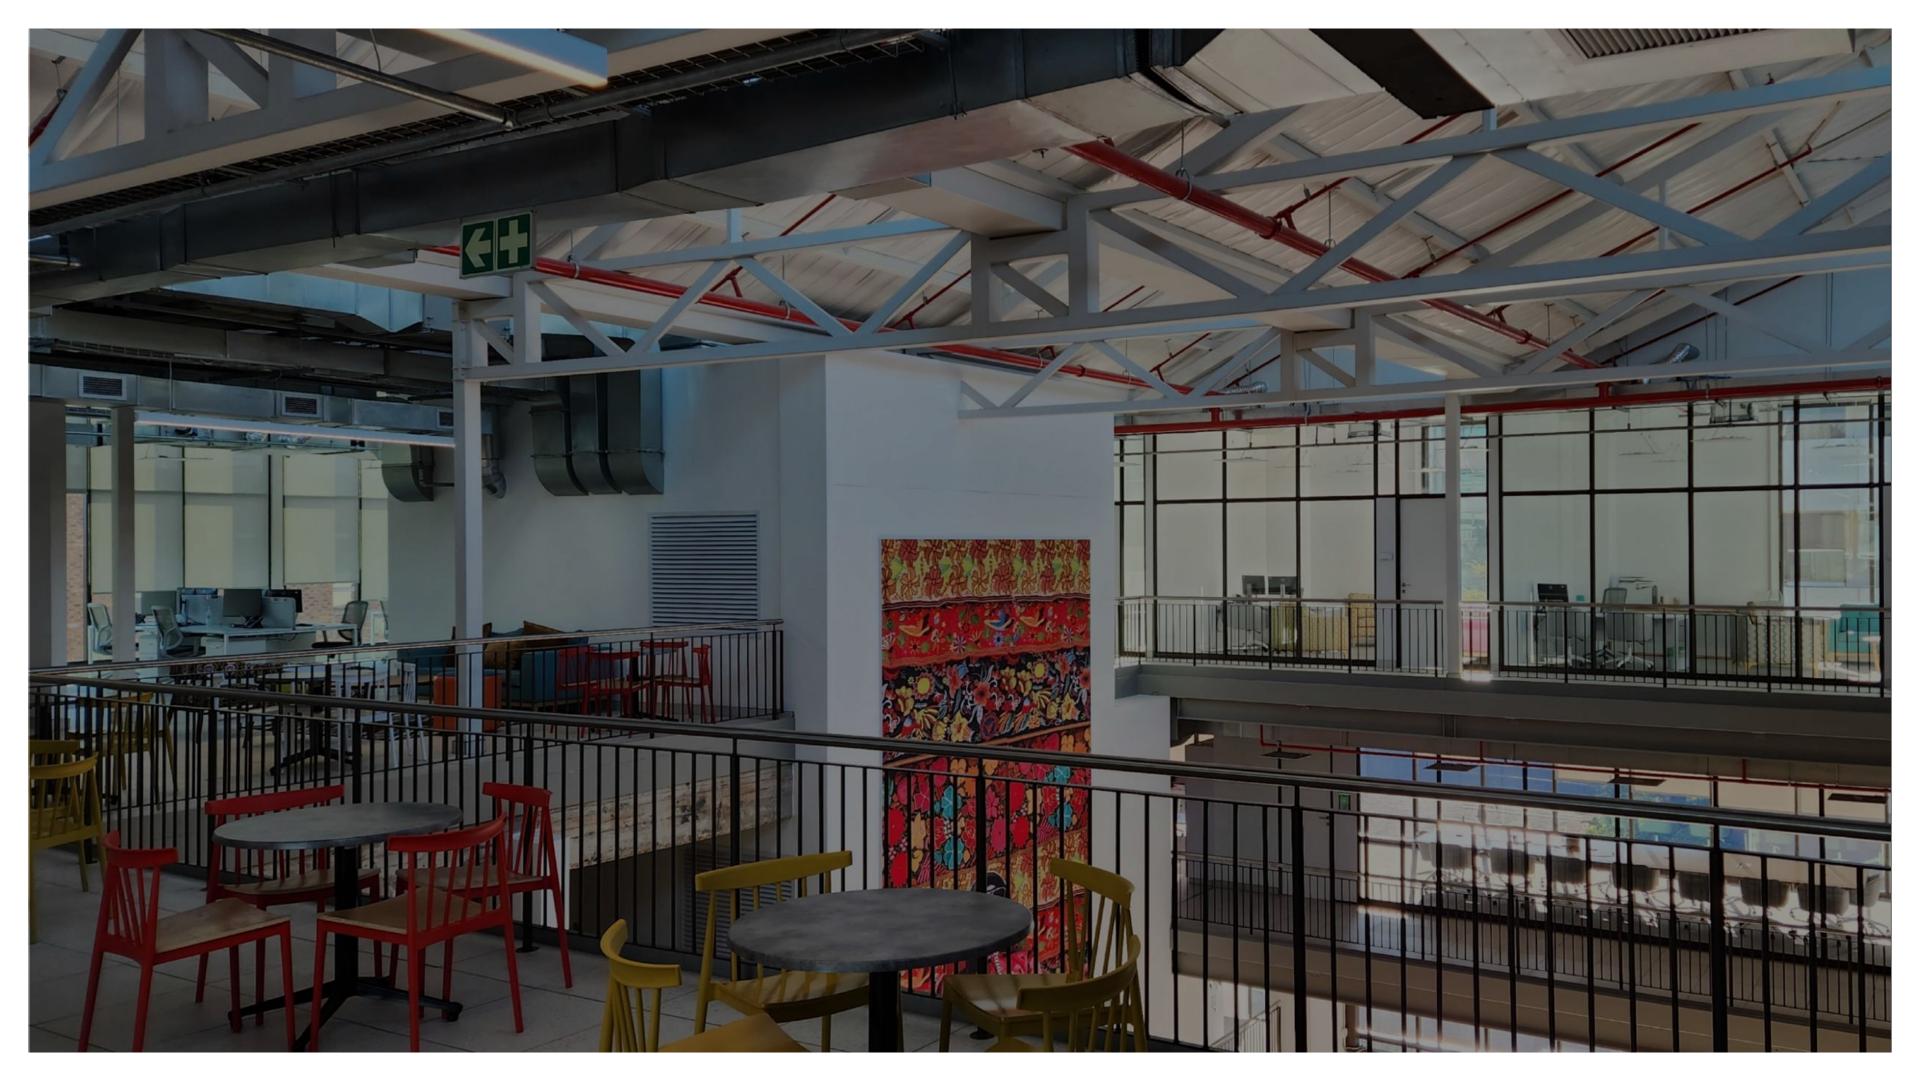

### Ferro Eleganza (Pty) Ltd

### 15 Fredman Drive, Sandton

# THE PROJECT BRIEF

**CLIENT:** Truzen 67 Trust

**ARCHITECTS:** Paragon Architects

MAIN CONTRACTOR: WBHO Construction (Pty) Ltd









# THE PROJECT OVERVIEW

### **15 Fredman Drive, Sandton**

## PROJECT OVERVIEW

### STRUCTURAL STEELWORK

Project Completed: April 2024
Steelwork Completed: 31 December 2023
Tonnage: 175 tons
Profiles used: Hot Rolled Steel, Tubing, CFLC



## PROJECT OVERVIEW

### STRUCTURAL STEELWORK

Structural Engineer: Sotiralis Consulting Engineers Steelwork Contractor: Ferro Eleganza (Pty) Ltd Steel Detailer: CND Structural Services (Pty) Ltd Steel Merchant/s: N/A



## PROJECT OVERVIEW

### METAL CLADDING AND ROOFING

Project Completed: Cladding Completed: Cladding Material Used: Cladding Profile: Cladding Profile Cladding Area Coverage: Cladding Tonnage:



# STRUCTURAL FRAMING

### **STRUCTURAL ENGINEER:** Sotiralis Consulting Engineers

STEELWORK CONTRACTOR: Ferro Eleganza (Pty) Ltd

STEEL DET