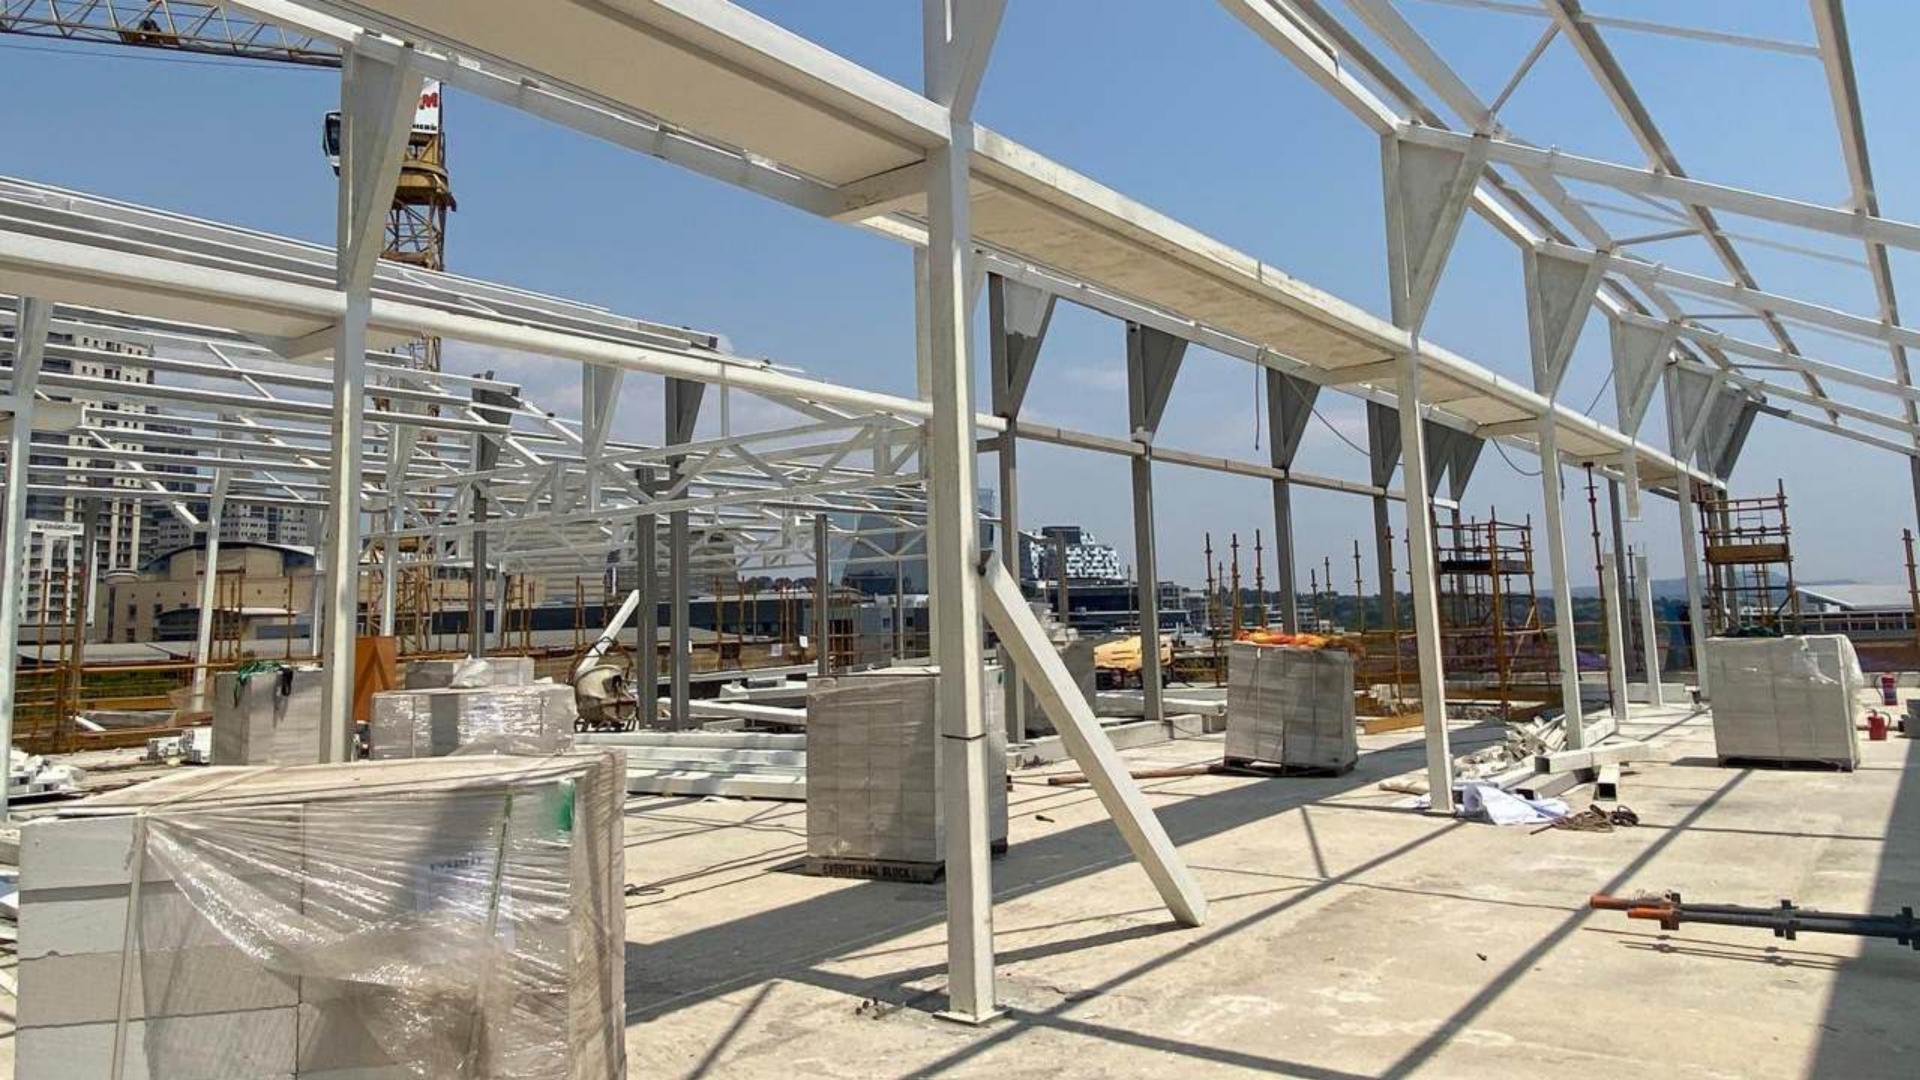

# STRUCTURAL FRAMING

### STRUCTURAL STEELWORK

Project Completed: April 2024
Steelwork Completed: 31 December 2023
Tonnage: 175 tons
Profiles used: Hot Rolled Steel, Tubing, CFLC