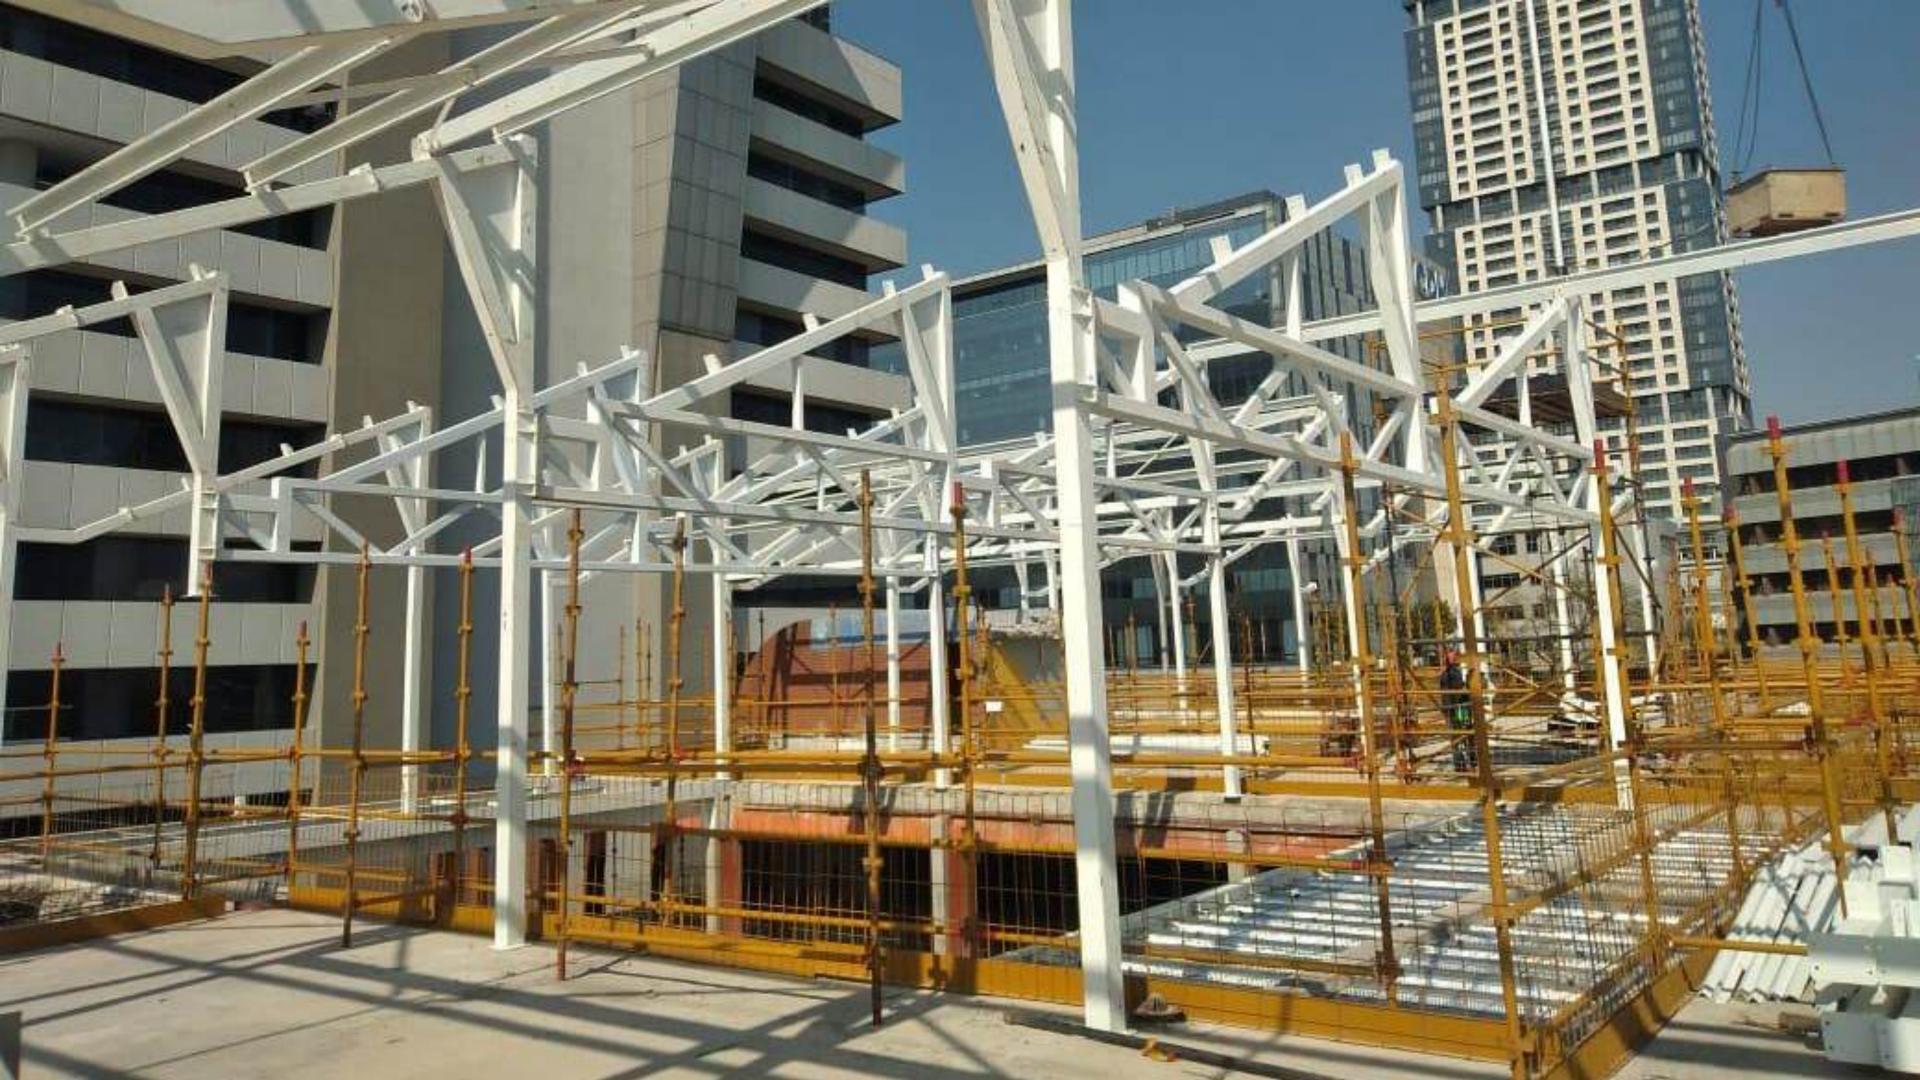

# STRUCTURAL FRAMING

### STRUCTURAL STEELWORK

Project Completed: April 2024
Steelwork Completed: 31 December 2023
Tonnage: 175 tons
Profiles used: Hot Rolled Steel, Tubing, CFLC