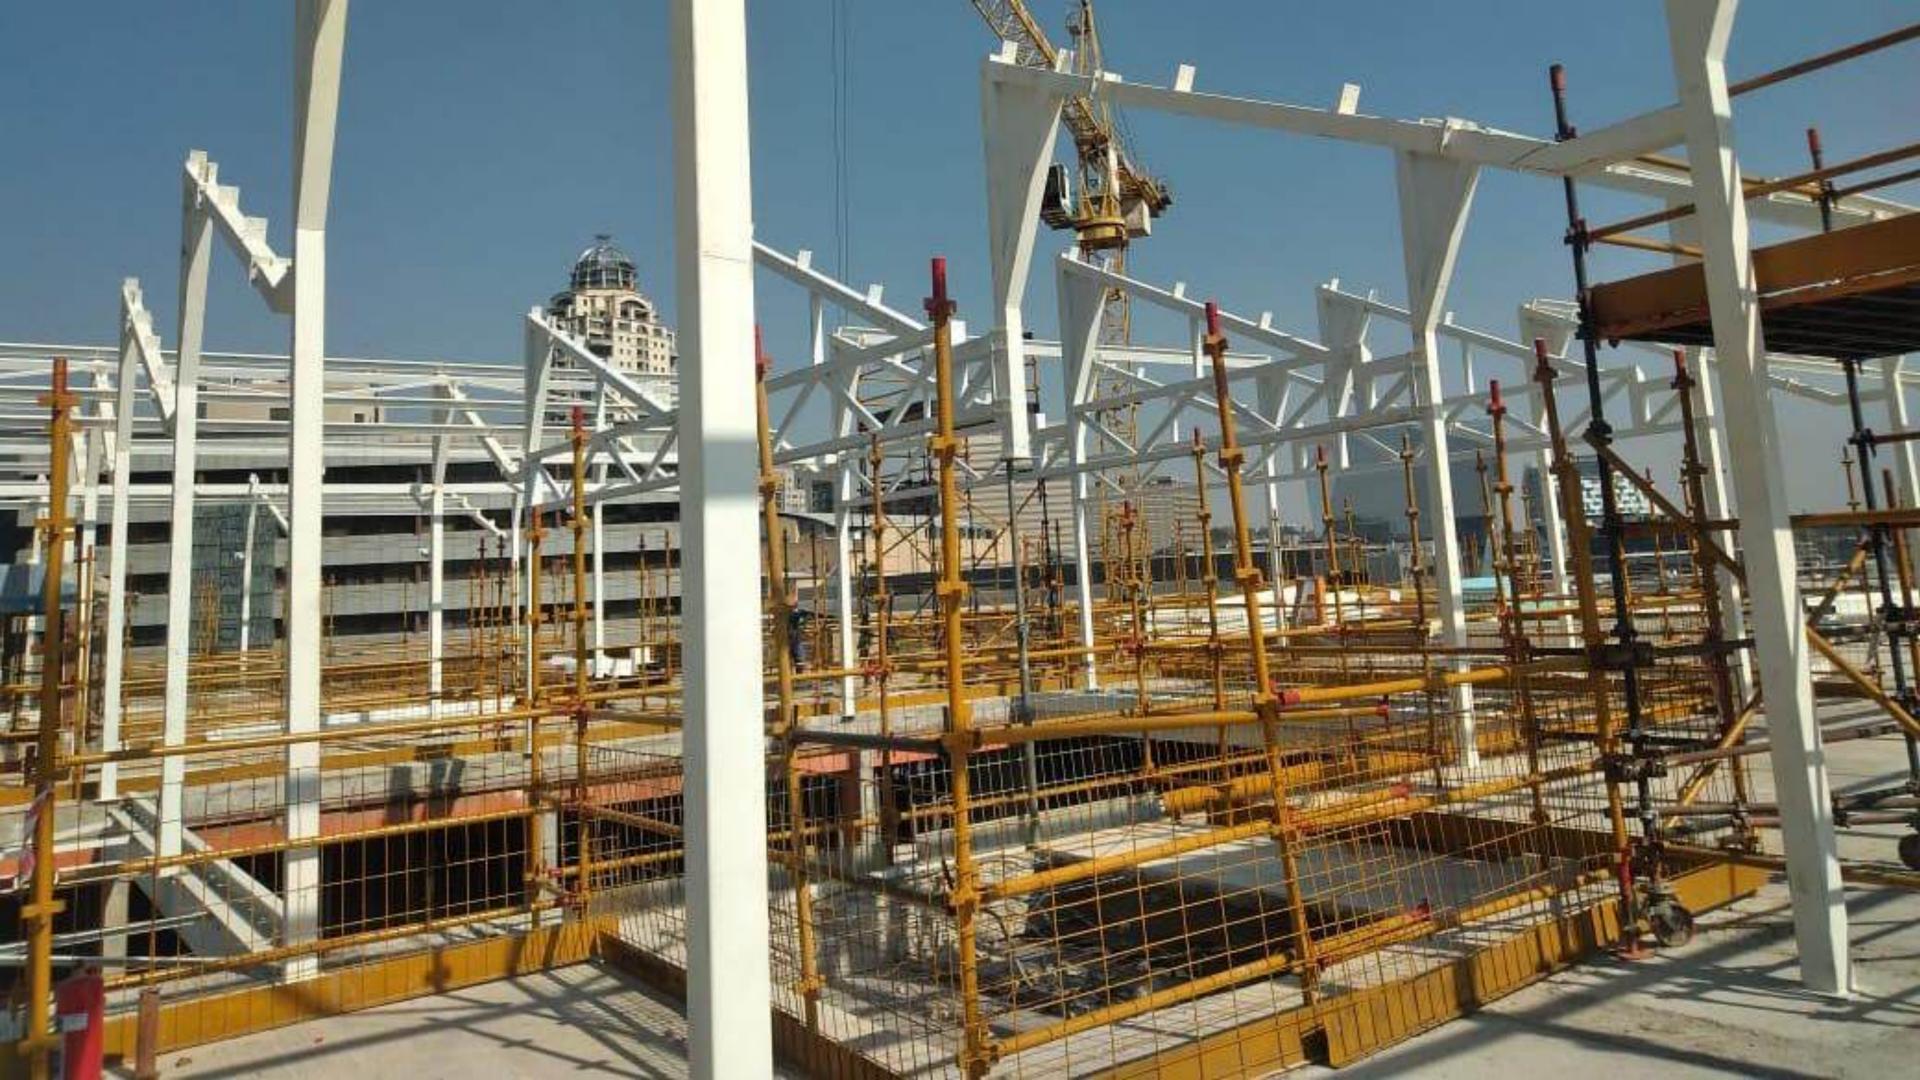

# STRUCTURAL FRAMING

### STRUCTURAL STEELWORK

Project Completed: April 2024
Steelwork Completed: 31 December 2023
Tonnage: 175 tons
Profiles used: Hot Rolled Steel, Tubing, CFLC