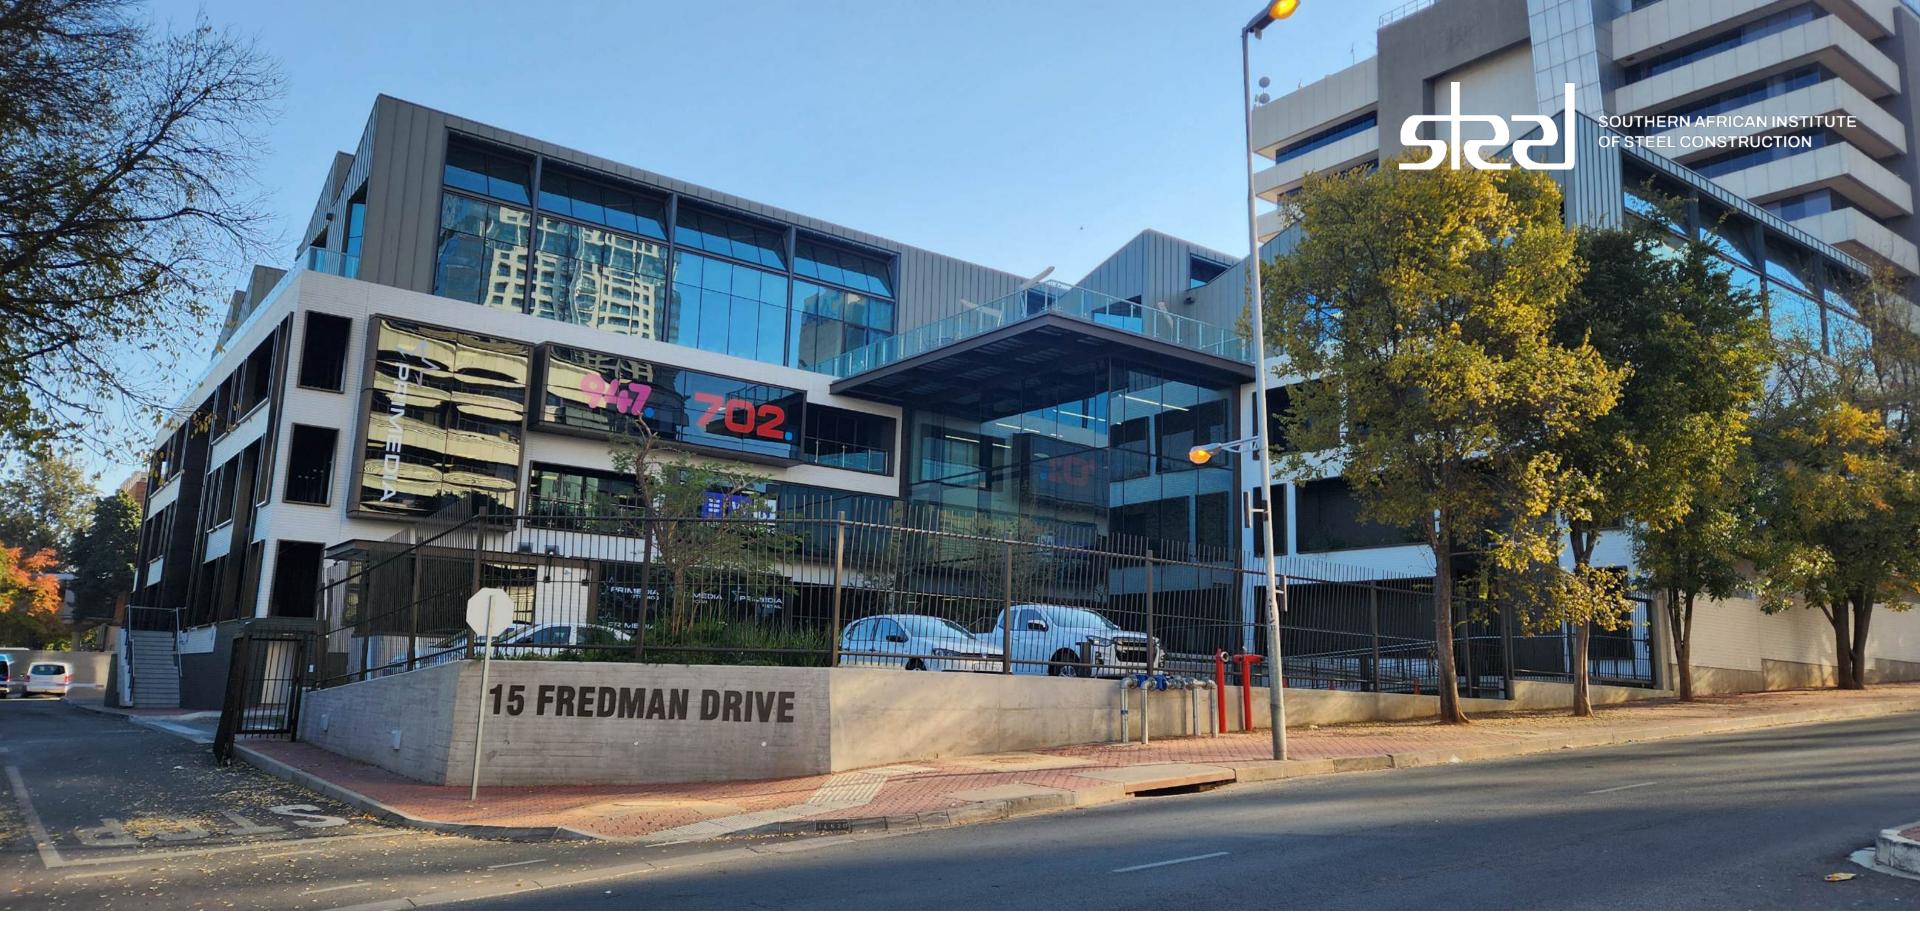

### Ferro Eleganza (Pty) Ltd

### 15 Fredman Drive, Sandton

# THE PROJECT BRIEF

**CLIENT:** Truzen 67 Trust

**ARCHITECTS:** Paragon Architects

MAIN CONTRACTOR: WBHO Construction (Pty) Ltd









# THE PROJECT OVERVIEW

### **15 Fredman Drive, Sandton**

## PROJECT OVERVIEW

### STRUCTURAL STEELWORK

Project Completed: April 2024
Steelwork Completed: 31 December 2023
Tonnage: 175 tons
Profiles used: Hot Rolled Steel, Tubing, CFLC



## PROJECT OVERVIEW

### STRUCTURAL STEELWORK

Structural Engineer: Sotiralis Consulting Engineers Steelwork Contractor: Ferro Eleganza (Pty) Ltd Steel Detailer: CND Structural Services (Pty) Ltd Steel Merchant/s: N/A



## PROJECT OVERVIEW

### METAL CLADDING AND ROOFING

Project Completed: Cladding Completed: Cladding Material Used: Cladding Profile: C