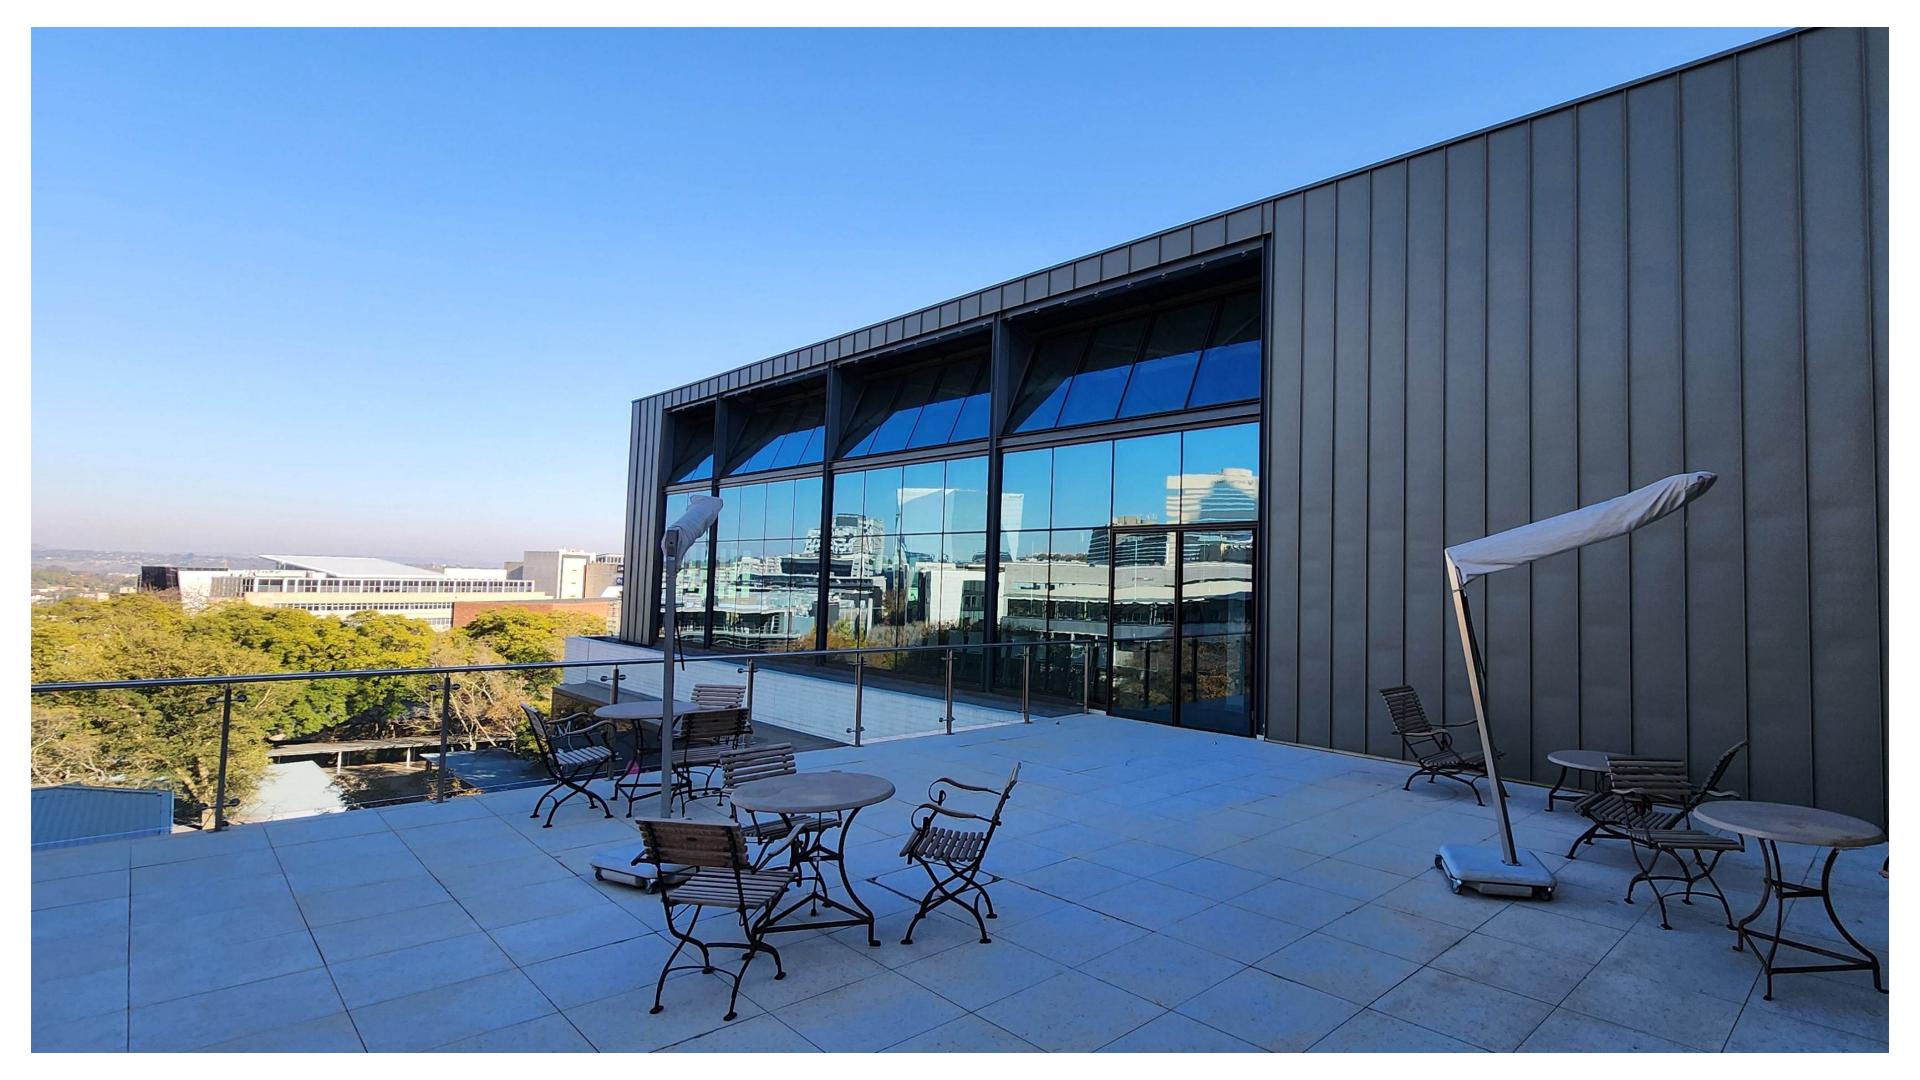

### METAL CLADDING AND ROOFING

Project Completed: Cladding Completed: Cladding Material Used: Cladding Profile: Cladding Profile Cladding Area Coverage: Cladding Tonnage:

# METAL CLADDING/ ROOFING

**CLADDING MANUFACTURER:** Rheinzink

**CLADDING ROLL FORMER / PROFILE:** Rheinzink

**CLADDING/ ROOFING SUPPLIER:** Safintra (Pty)Ltd

**CLADDING/ ROOFING CONTRACTOR:** Chartwell Roofing (Pty) Ltd