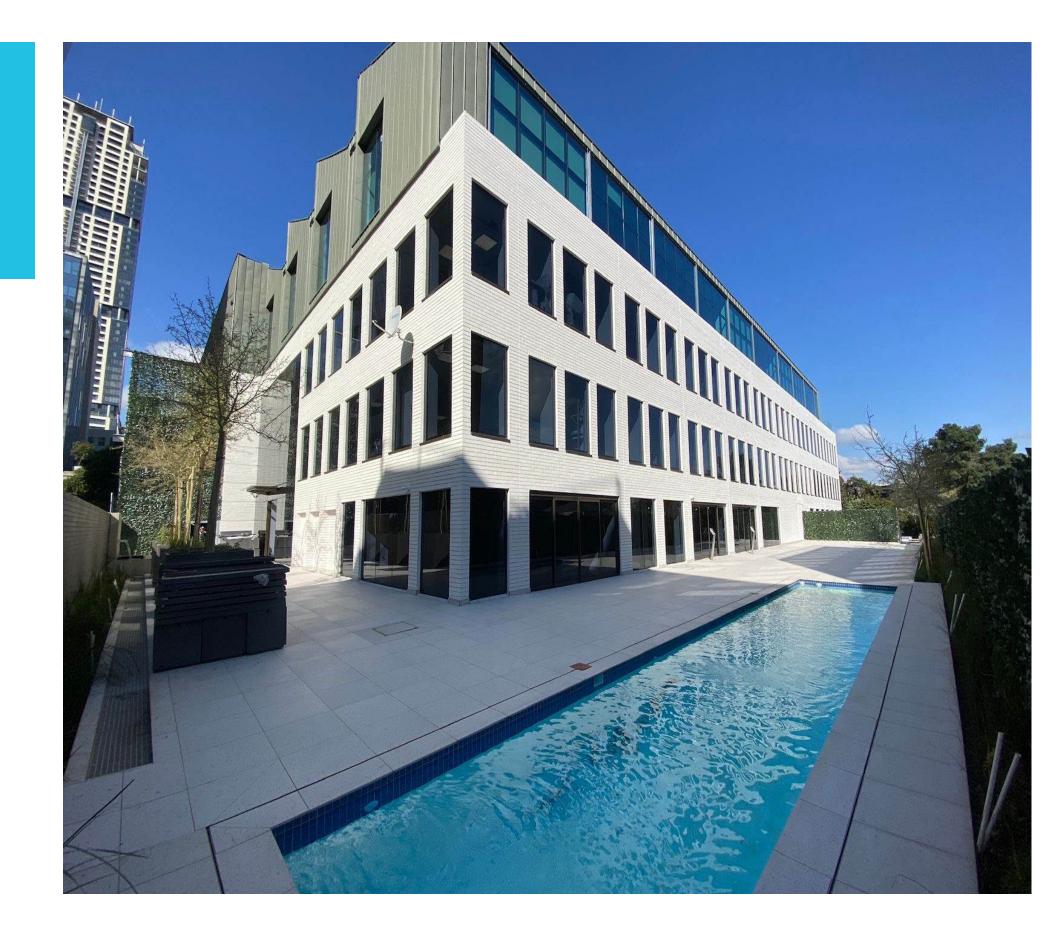

### Ferro Eleganza (Pty) Ltd

### 15 Fredman Drive, Sandton

# THE PROJECT BRIEF

**CLIENT:** Truzen 67 Trust

**ARCHITECTS:** Paragon Architects

MAIN CONTRACTOR: WBHO Construction (Pty) Ltd









# THE PROJECT OVERVIEW

### **15 Fredman Drive, Sandton**

## PROJECT OVERVIEW

### STRUCTURAL STEELWORK

Project Completed: April 2024
Steelwork Completed: 31 December 2023
Tonnage: 175 tons
Profiles used: Hot Rolled Steel, Tubing, CFLC



## PROJECT OVERVIEW

### STRUCTURAL STEELWORK

Structural Engineer: Sotiralis Consulting Engineers Steelwork Contractor: Ferro Eleganza (Pty) Ltd Steel Detailer: CND Structural Services (Pty) Ltd Steel Merchant/s: N/A



## PROJECT OVERVIEW

### METAL CLADDING AND ROOFING

Project Completed: Cladding Completed: Cladding Material Used: Cladding Profile: Cladding Profile Cladding Area Coverage: Cladding Tonnage:



# STRUCTURAL FRAMING

### **STRUCTURAL ENGINEER:** Sotiralis Consulting Engineers

STEELWORK CONTRACTOR: Ferro Eleganza (Pty) Ltd

STEEL DETAILER: CND Structural Services (Pty) Ltd





















# METAL CLADDING/ ROOFING

**CLADDING MANUFACTURER:** Rheinzink

**CLADDING ROLL FORMER / PROFILE:** Rheinzink

**CLADDING/ ROOFING SUPPLIER:** Safintra (Pty)Ltd

**CLADDING/ ROOFING CONTRACTOR:** Chartwell Roofing (Pty) Ltd



## FABRICATION

### STEELWORK CONTRACTOR: Ferro Eleganza (Pty) Ltd









# ERECTION / CONSTRUCTION / INSTALLATION

**CONTRACTOR:** Ferro Eleganza (Pty) Ltd