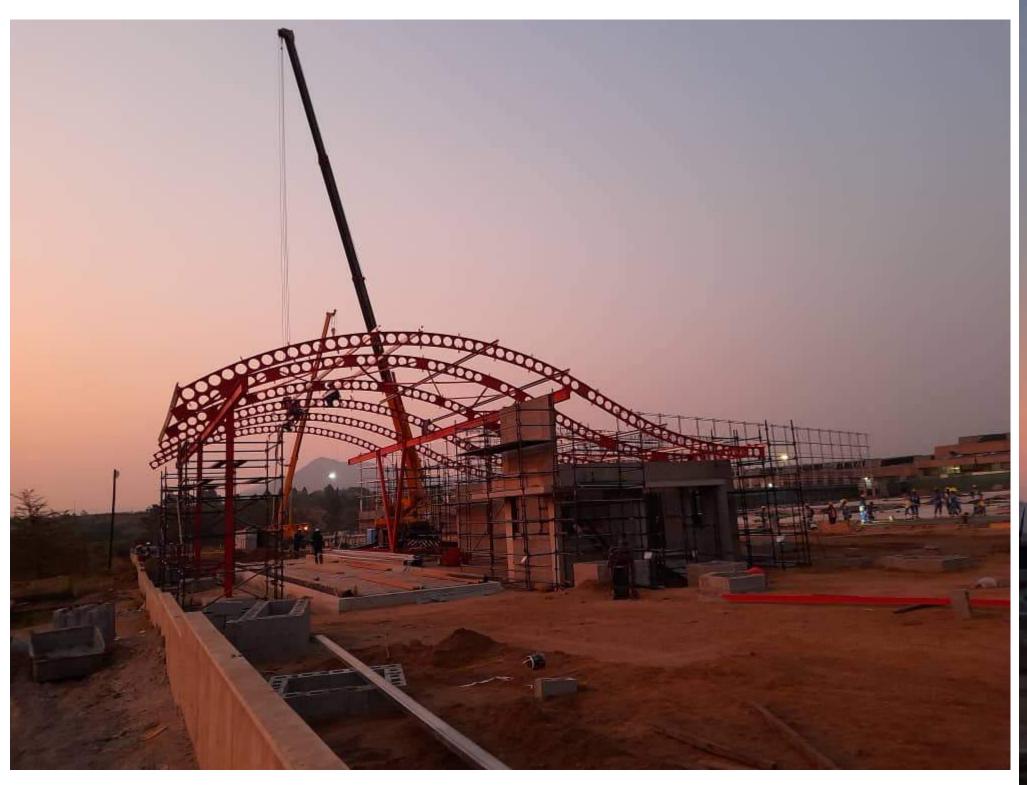

#### STRUCTURAL STEELWORK

Project Completed: March 2023

Steelwork Completed: January 2023

Tonnage: Tonnage: 293 Tons

Profiles used: Universal Beams, Universal Columns, Equal and

Unequal Angle Iron, Lipped Channel (Pregalv Punched), Channel

#### STRUCTURAL STEELWORK

Structural Engineer: Zutari – Mr. Yusuf Onia

Steelwork Contractor: IFA Engineering

Steel Detailer: IFA Engineering

Steel Merchant/s: Macsteel South Africa

## STRUCTURAL FRAMING

STRUCTURAL ENGINEER: Zutari - Mr. Yusuf Onia

STEELWORK CONTRACTOR: IFA Engineering

STEEL DETAILER: IFA Engineering