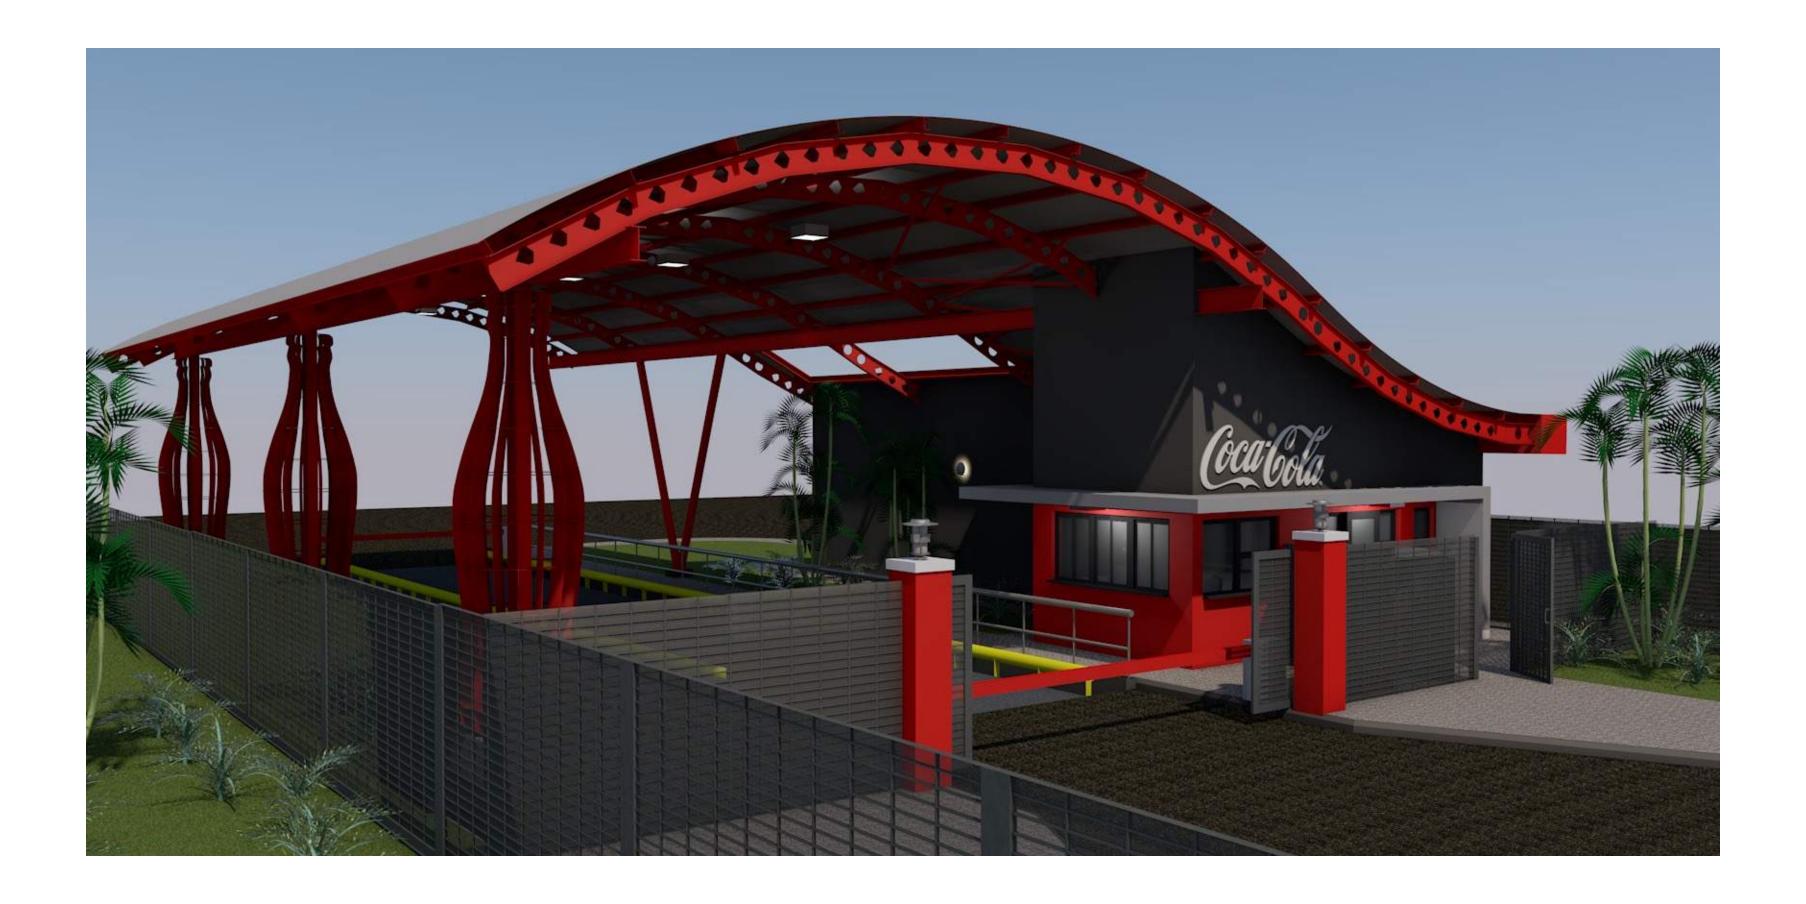

#### PROJECT OVERVIEW

METAL CLADDING
AND ROOFING

Project Completed: March 2023

Cladding Completed: March 2023

Cladding Material Used: Kingspan

Cladding Profile: SEE TABLE:

Cladding Area Coverage: 9987m2

Cladding Tonnage: 100.4 Tons

\*1) KS100ERO Roof Euro Panel 1000 mm, IPN, 80 mm 6,695.8 m2 33.80 226,318.04 Material of skin: Steel / Membrane Exterior colour: RAL 9002, 4 Crown, Polyester, (ROOF)

\*2) KS103SSF Wall Microlambri 1030 mm, IPN, 50 mm, 1,882.5 m2 28.10 52,898.25 FM Approved Material of skin: Steel / Steel Exterior colour: RAL 9002, Micro Rib, PVDF Interior colour: RAL 9002, Box, Polyester Interior thick: 0.50 mm / Exterior thick: 0.50 mm White wall panels (SIDE CLADDING)

\*3) Safintra 0,55mm thick SAFLOK 700 Colorplus® AZ150 and IBR 0.55mm AZ150

# METAL CLADDING/ROOFING

CLADDING MANUFACTURER: Kingspan Insulated Panels Manufacturing LLC

CLADDING ROLL FORMER / PROFILER: Kingspan Insulated Panels Manufacturing LLC/ Safintra Nelspruit

CLADDING/ROOFING SUPPLIER: Kingspan Insulated Panels Manufacturing LLC / Safintra Nelspruit