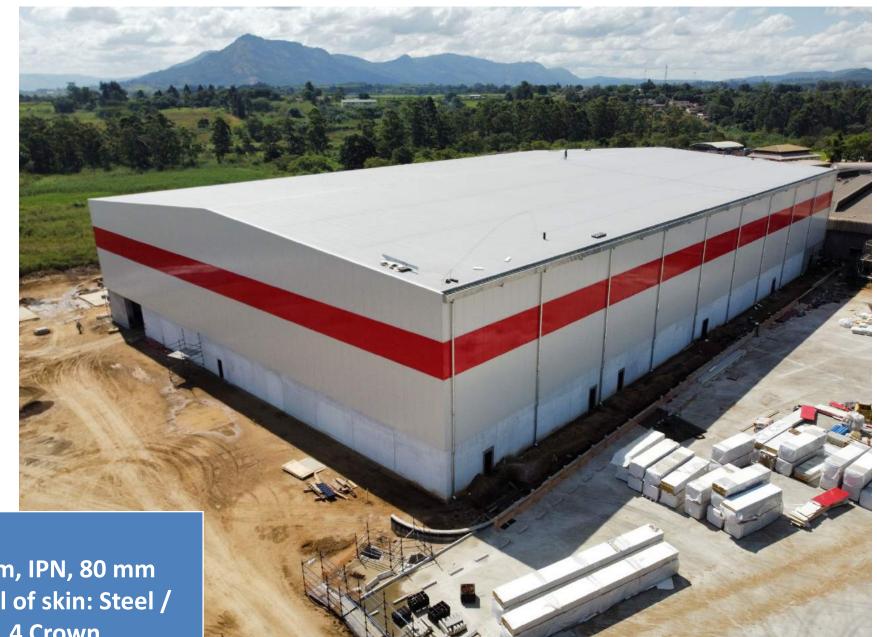

#### PROJECT OVERVIEW

METAL CLADDING
AND ROOFING

Project Completed: March 2023

Cladding Completed: March 2023

Cladding Material Used: Kingspan

Cladding Profile: SEE TABLE:

Cladding Area Coverage: 9987m2

Cladding Tonnage: 100.4 Tons

\*1) KS100ERO Roof Euro Panel 1000 mm, IPN, 80 mm 6,695.8 m2 33.80 226,318.04 Material of skin: Steel / Membrane Exterior colour: RAL 9002, 4 Crown, Polyester, (ROOF)

\*2) KS103SSF Wall Microlambri 1030 mm, IPN, 50 mm, 1,882.5 m2 28.10 52,898.25 FM Approved Material of skin: Steel / Steel Exterior colour: RAL 9002, Micro Rib, PVDF Interior colour: RAL 9002, Box, Polyester Interior thick: 0.50 mm / Exterior thick: 0.50 mm White wall panels (SIDE CLADDING)

\*3) Safintra 0,55mm thick SAFLOK 700 Colorplus® AZ150 and IBR 0.55mm AZ150