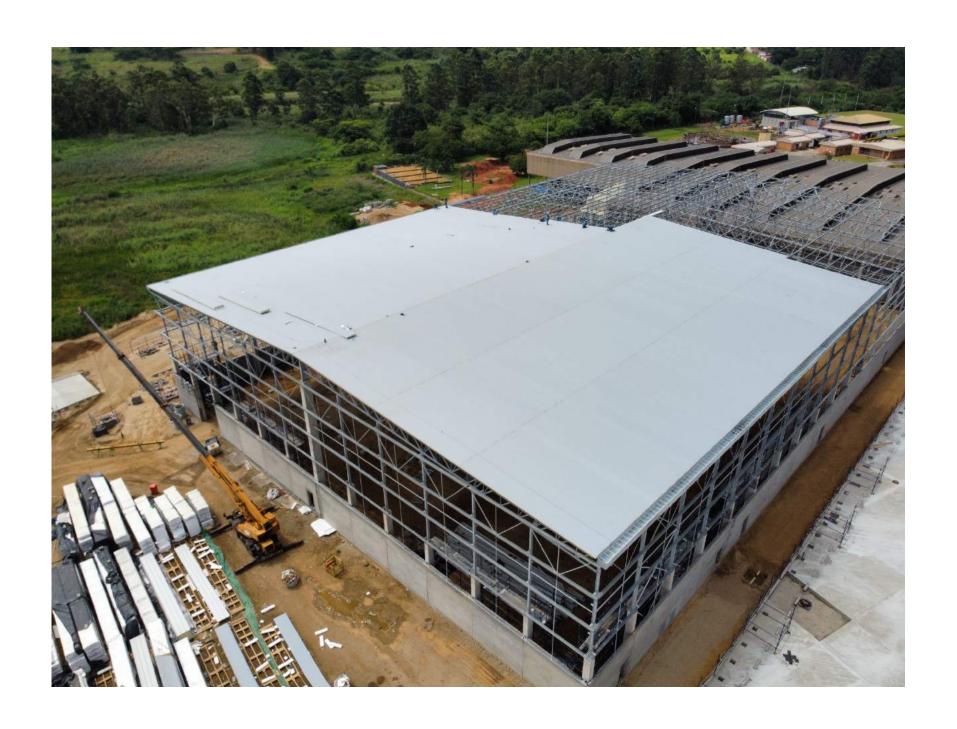

#### PROJECT OVERVIEW

METAL CLADDING
AND ROOFING

Project Completed: March 2023

Cladding Completed: March 2023

Cladding Material Used: Kingspan

Cladding Profile: SEE TABLE:

Cladding Area Coverage: 9987m2

Cladding Tonnage: 100.4 Tons

# METAL CLADDING/ROOFING

CLADDING MANUFACTURER: Kingspan Insulated Panels Manufacturing LLC

CLADDING ROLL FORMER / PROFILER: Kingspan Insulated Panels Manufacturing LLC/ Safintra Nelspruit

CLADDING/ROOFING SUPPLIER: Kingspan Insulated Panels Manufacturing LLC / Safintra Nelspruit

CLADDING/ROOFING CONTRACTOR: IFA Engineering