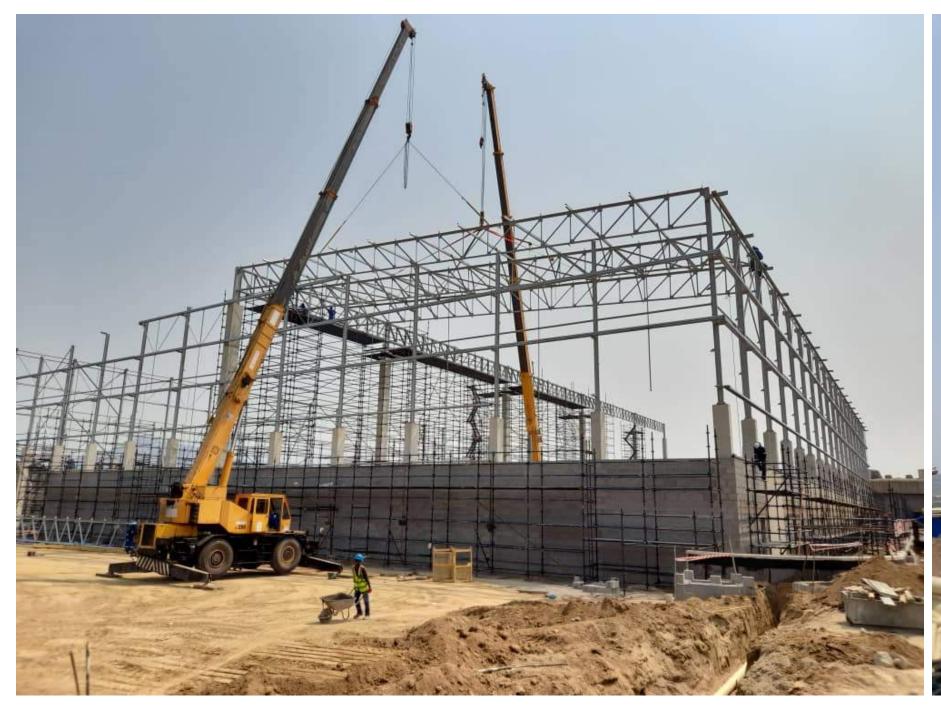

#### STRUCTURAL STEELWORK

Project Completed: March 2023

Steelwork Completed: January 2023

Tonnage: Tonnage: 293 Tons

Profiles used: Universal Beams, Universal Columns, Equal and

Unequal Angle Iron, Lipped Channel (Pregalv Punched), Channel

#### STRUCTURAL STEELWORK

Structural Engineer: Zutari – Mr. Yusuf Onia

Steelwork Contractor: IFA Engineering

Steel Detailer: IFA Engineering

Steel Merchant/s: Macsteel South Africa

## STRUCTURAL FRAMING

STRUCTURAL ENGINEER: Zutari - Mr. Yusuf Onia

STEELWORK CONTRACTOR: IFA Engineering

STEEL DETAILER: IFA Engineering