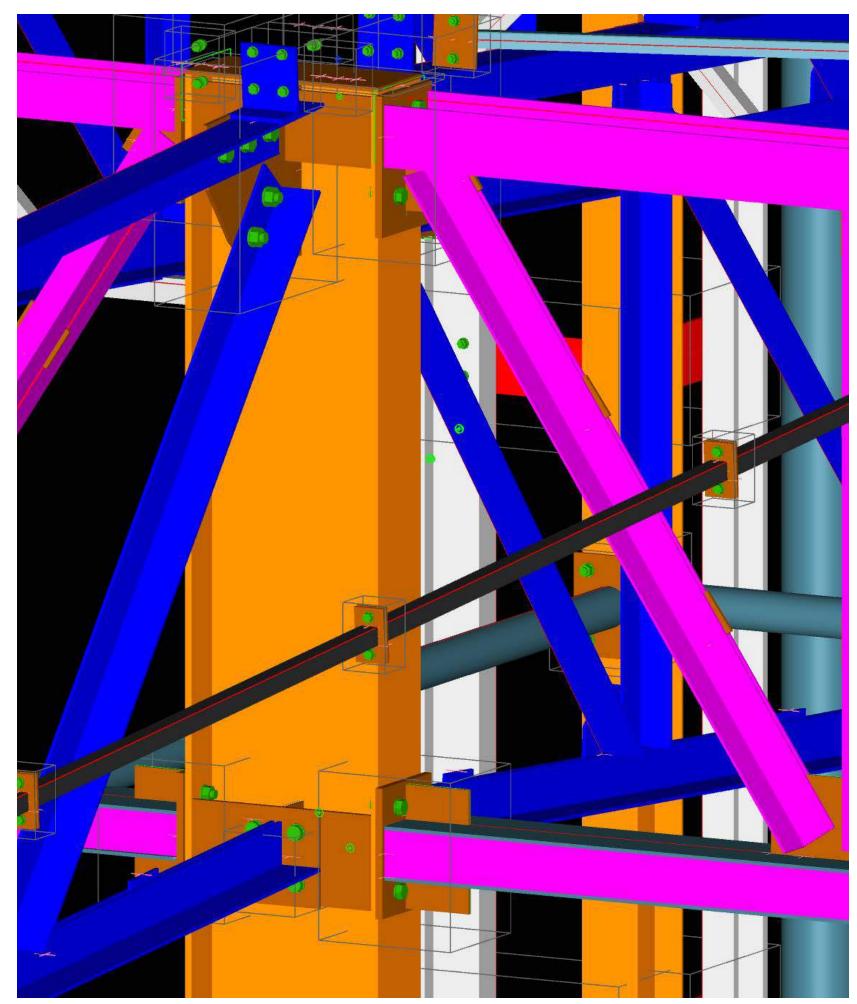

al Used: Kingspan

Cladding Profile: SEE TABLE:

Cladding Area Coverage: 9987m2

Cladding Tonnage: 100.4 Tons

\*1) KS100ERO Roof Euro Panel 1000 mm, IPN, 80 mm 6,695.8 m2 33.80 226,318.04 Material of skin: Steel / Membrane Exterior colour: RAL 9002, 4 Crown, Polyester, (ROOF)

\*2) KS103SSF Wall Microlambri 1030 mm, IPN, 50 mm, 1,882.5 m2 28.10 52,898.25 FM Approved Material of skin: Steel / Steel Exterior colour: RAL 9002, Micro Rib, PVDF Interior colour: RAL 9002, Box, Polyester Interior thick: 0.50 mm / Exterior thick: 0.50 mm White wall panels (SIDE CLADDING)

\*3) Safintra 0,55mm thick SAFLOK 700 Colorplus® AZ150 and IBR 0.55mm AZ150



## STRUCTURAL FRAMING

STRUCTURAL ENGINEER: Zutari - Mr. Yusuf Onia

STEELWORK CONTRACTOR: IFA Engineering

STEEL DETAILER: IFA Engineering











# METAL CLADDING/ROOFING

CLADDING MANUFACTURER: Kingspan Insulated Panels Manufacturing LLC

CLADDING ROLL FORMER / PROFILER: Kingspan Insulated Panels Manufacturing LLC/ Safintra Nelspruit

CLADDING/ROOFING SUPPLIER: Kingspan Insulated Panels Manufacturing LLC / Safintra Nelspruit

CLADDING/ROOFING CONTRACTOR: IFA Engineering









## FABRICATION

STEELWORK CONTRACTOR: IFA Engineering







# ERECTION/ CONSTRUCTION/ INSTALLATION

**CONTRACTOR: IFA Engineering** 















## WHAT WE'RE PROUD OF



We are pleased with the project's successful completion, which was centred around Ubuntuism. It was a project in which every member of the team went above and beyond, producing a structure that raises the benchmark for the eSwatini construction industry and transforms the Matsapha In