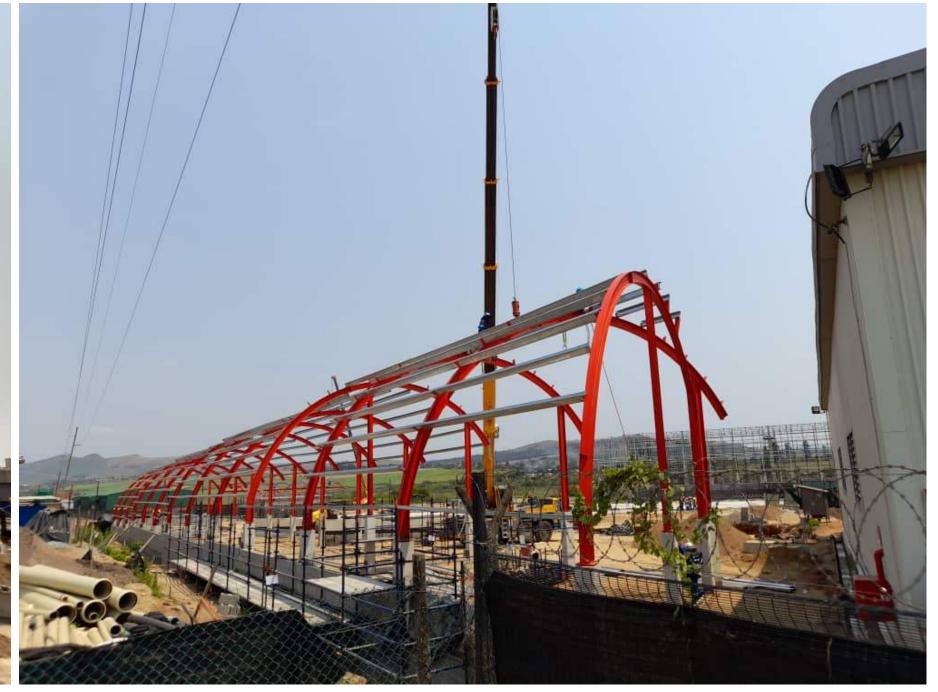

#### STRUCTURAL STEELWORK

Project Completed: March 2023

Steelwork Completed: January 2023

Tonnage: Tonnage: 293 Tons

Profiles used: Universal Beams, Universal Columns, Equal and

Unequal Angle Iron, Lipped Channel (Pregalv Punched), Channel

#### STRUCTURAL STEELWORK

Structural Engineer: Zutari – Mr. Yusuf Onia

Steelwork Contractor: IFA Engineering

Steel Detailer: IFA Engineering

Steel Merchant/s: Macsteel South Africa

## STRUCTURAL FRAMING

STRUCTURAL ENGINEER: Zutari - Mr. Yusuf Onia

STEELWORK CONTRACTOR: IFA Engineering

STEEL DETAILER: IFA Engineering