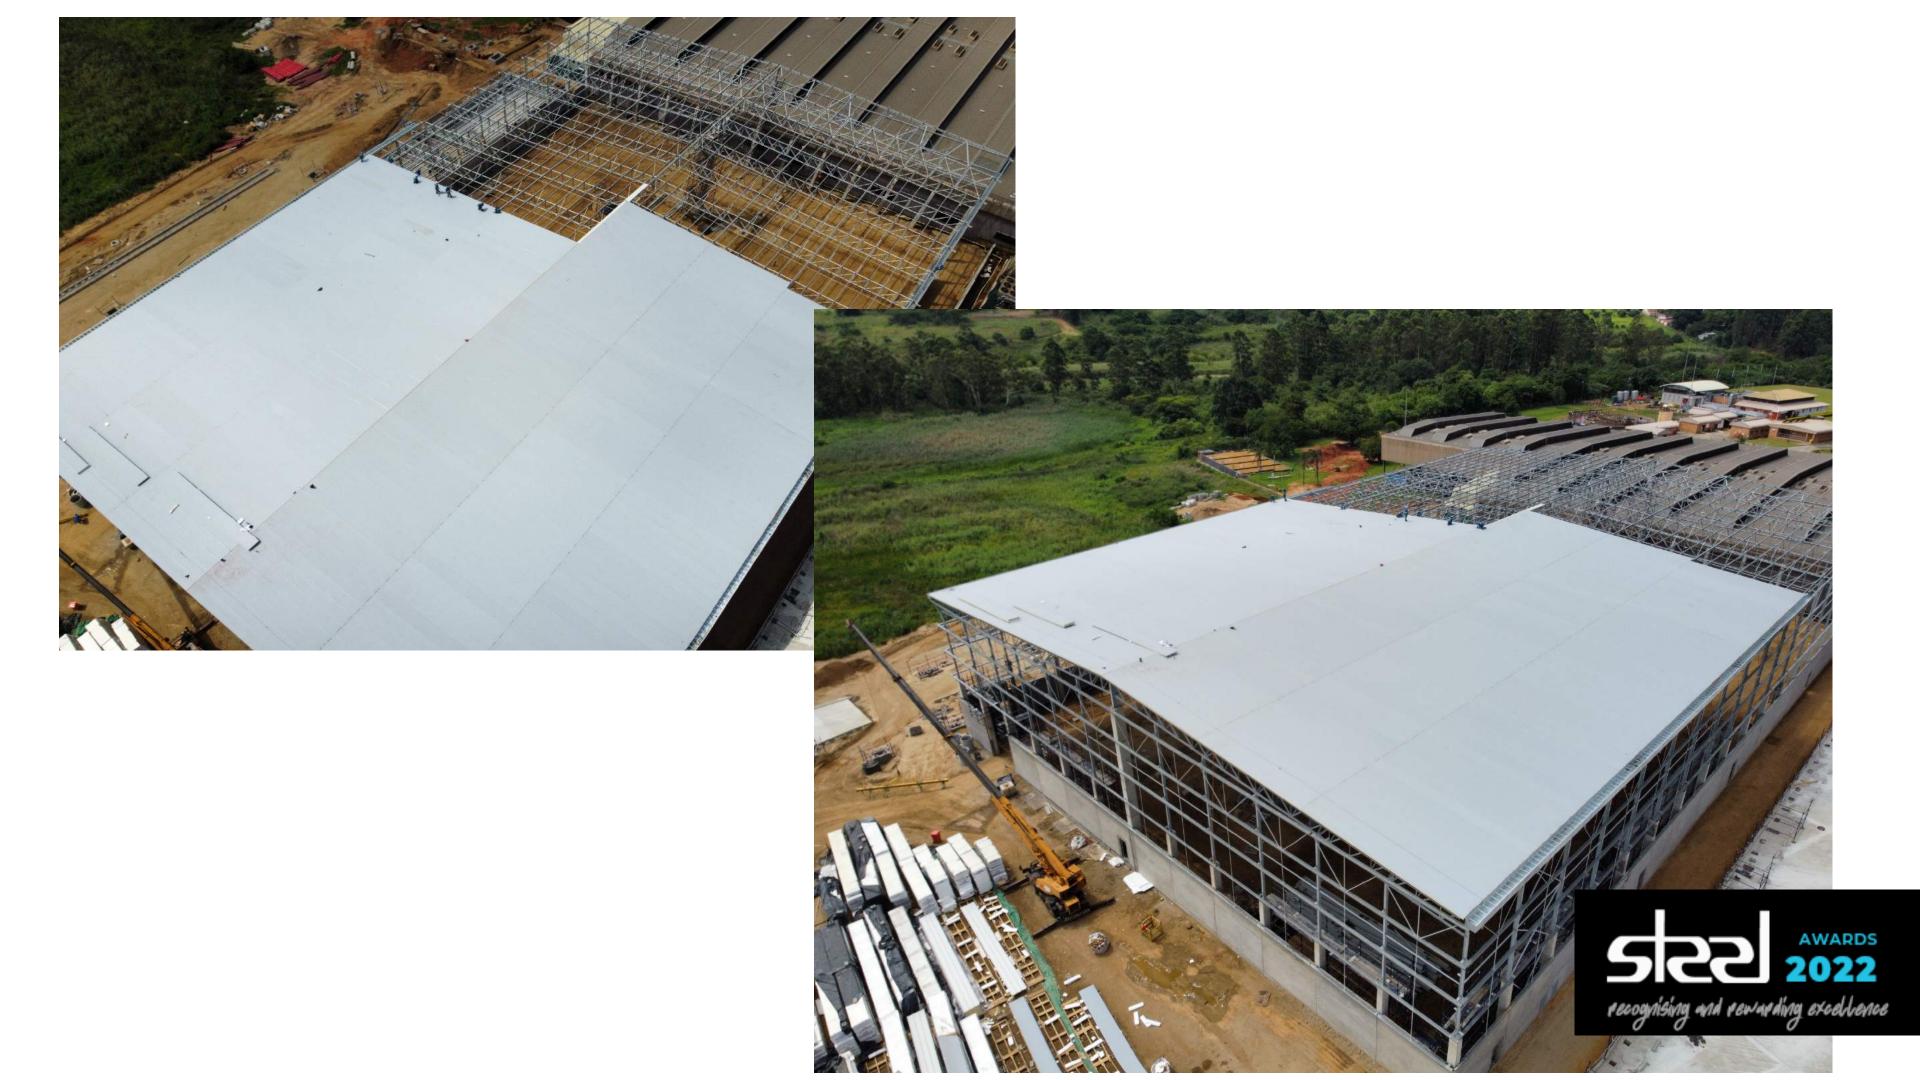

#### PROJECT OVERVIEW

METAL CLADDING
AND ROOFING

Project Completed: March 2023

Cladding Completed: March 2023

Cladding Material Used: Kingspan

Cladding Profile: SEE TABLE:

Cladding Area Coverage: 9987m2

Cladding Tonnage: 100.4 Tons

\*1) KS100ERO Roof Euro Panel 1000 mm, IPN, 80 mm 6,695.8 m2 33.80 226,318.04 Material of skin: Steel / Membrane Exterior colour: RAL 9002, 4 Crown, Polyester, (ROOF)

\*2) KS103SSF Wall Microlambri 1030 mm, IPN, 50 mm, 1,882.5 m2 28.10 52,898.25 FM Approved Material of skin: Steel / Steel Exterior colour: RAL 9002, Micro Rib, PVDF Interior colour: RAL 9002, Box, Polyester Interior thick: 0.50 mm / Exterior thick: 0.50 mm White wall panels (SIDE CLADDING)

\*3) Safintra 0,55mm thick SAFLOK 700 Colorplus® AZ150 and IBR 0.55mm AZ150