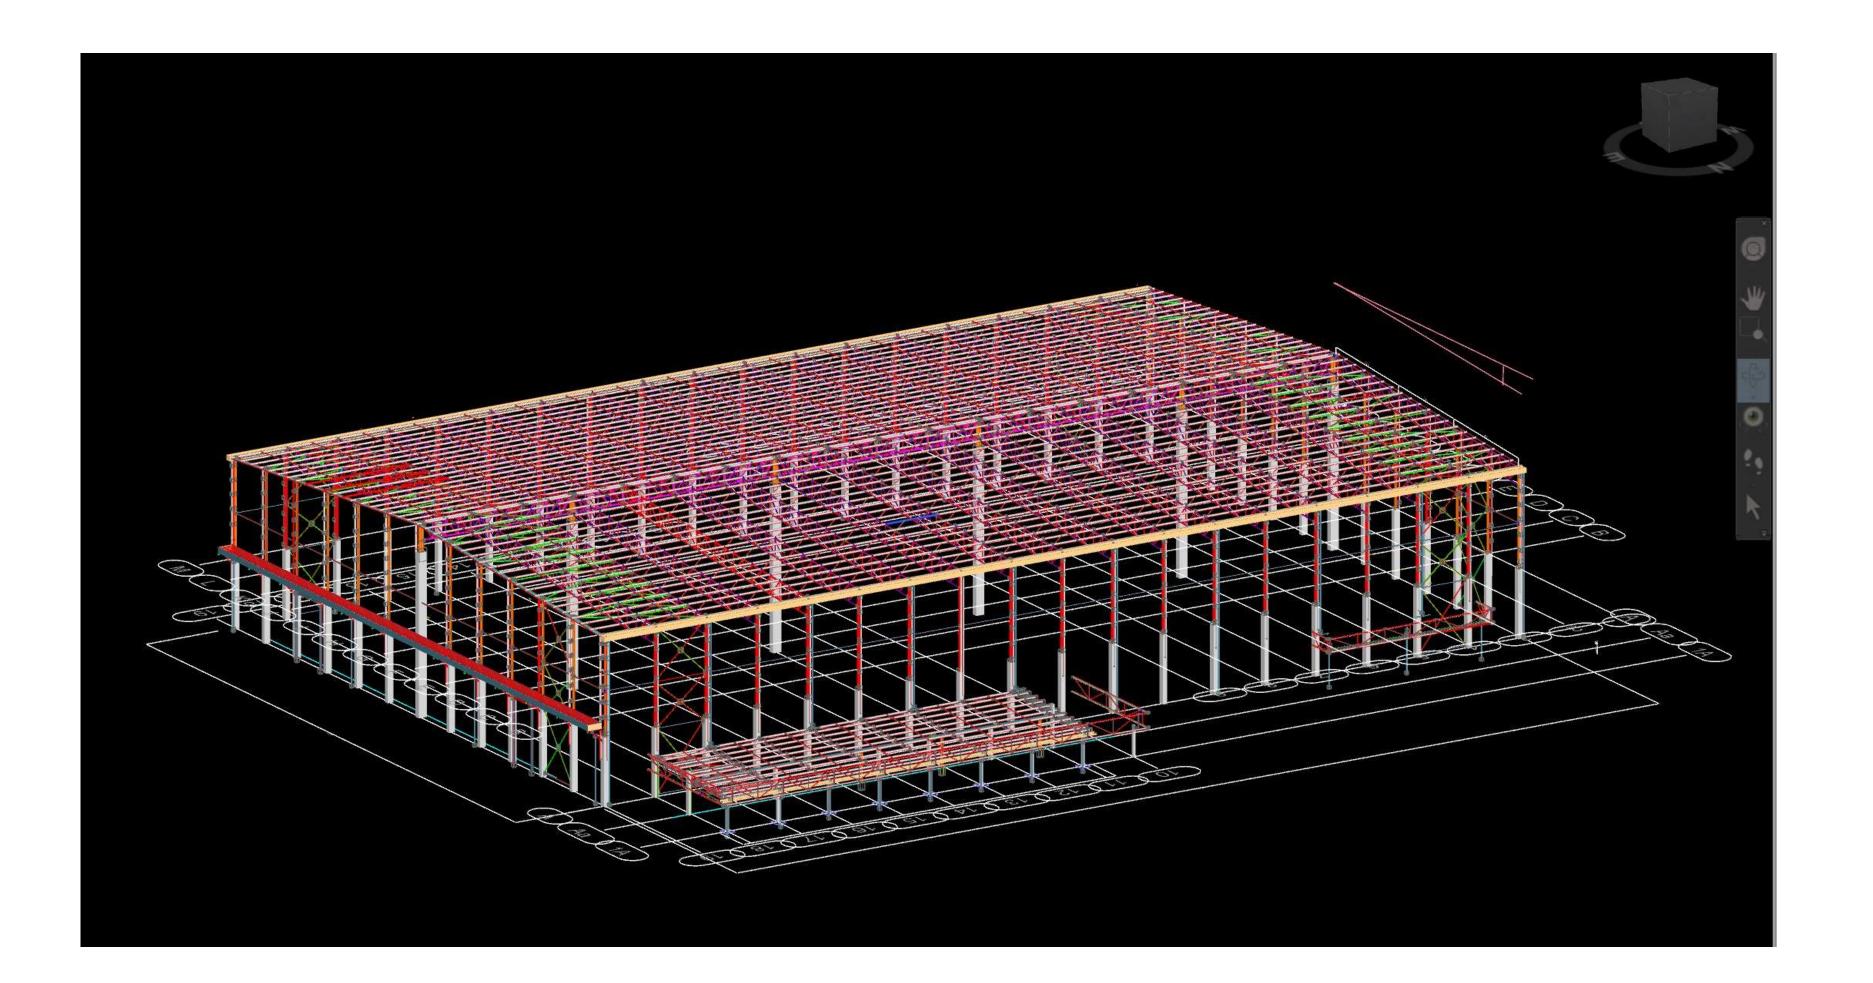

#### STRUCTURAL STEELWORK

Project Completed: March 2023

Steelwork Completed: January 2023

Tonnage: Tonnage: 293 Tons

Profiles used: Universal Beams, Universal Columns, Equal and

Unequal Angle Iron, Lipped Channel (Pregalv Punched), Channel

#### STRUCTURAL STEELWORK

Structural Engineer: Zutari – Mr. Yusuf Onia

Steelwork Contractor: IFA Engineering

Steel Detailer: IFA Engineering

Steel Merchant/s: Macsteel South Africa

## STRUCTURAL FRAMING

STRUCTURAL ENGINEER: Zutari - Mr. Yusuf Onia

STEELWORK CONTRACTOR: IFA Engineering

STEEL DETAILER: IFA Engineering

## FABRICATION

STEELWORK CONTRACTOR: IFA Engineering