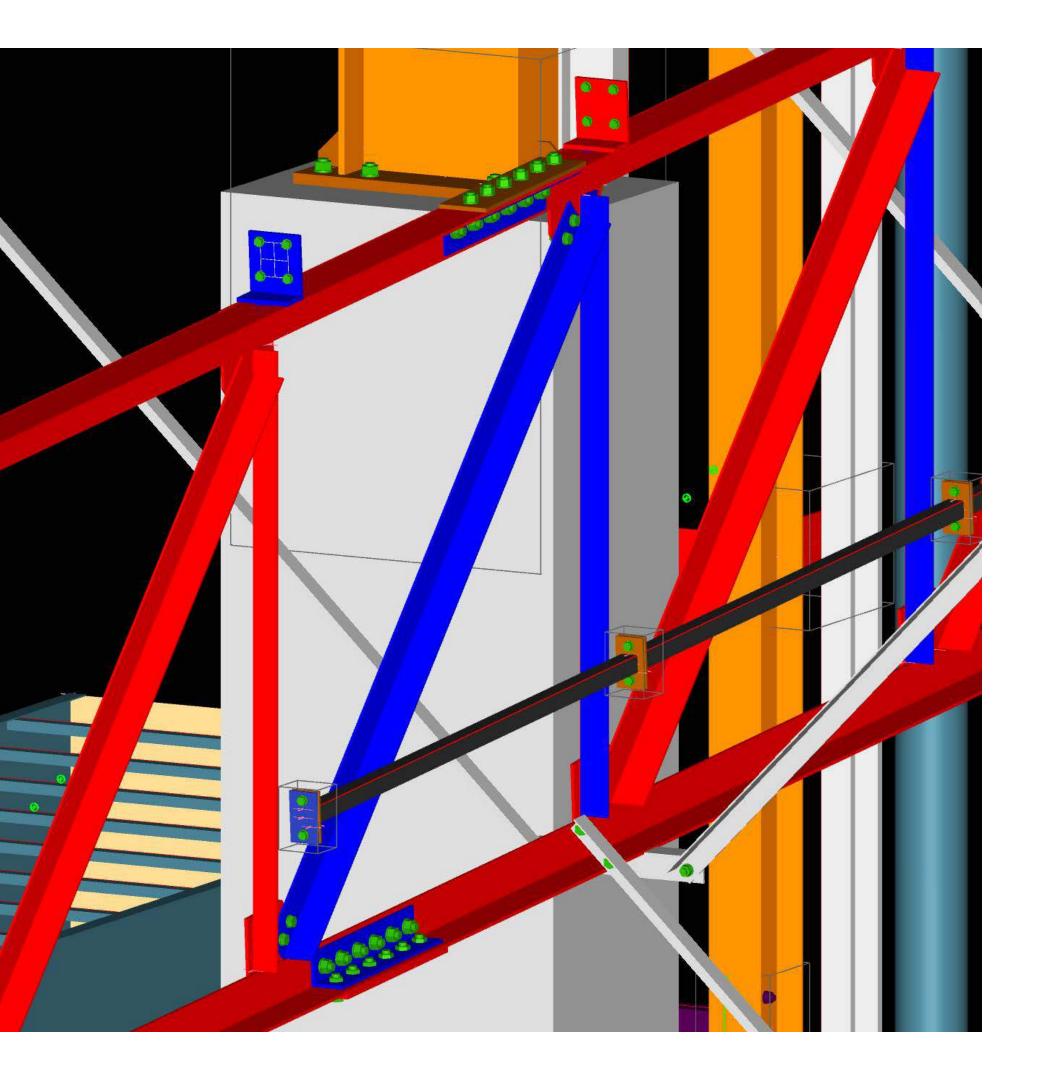

rial Used: Kingspan

Cladding Profile: SEE TABLE:

Cladding Area Coverage: 9987m2

Cladding Tonnage: 100.4 Tons

\*1) KS100ERO Roof Euro Panel 1000 mm, IPN, 80 mm 6,695.8 m2 33.80 226,318.04 Material of skin: Steel / Membrane Exterior colour: RAL 9002, 4 Crown, Polyester, (ROOF)

\*2) KS103SSF Wall Microlambri 1030 mm, IPN, 50 mm, 1,882.5 m2 28.10 52,898.25 FM Approved Material of skin: Steel / Steel Exterior colour: RAL 9002, Micro Rib, PVDF Interior colour: RAL 9002, Box, Polyester Interior thick: 0.50 mm / Exterior thick: 0.50 mm White wall panels (SIDE CLADDING)

\*3) Safintra 0,55mm thick SAFLOK 700 Colorplus® AZ150 and IBR 0.55mm AZ150



## STRUCTURAL FRAMING

STRUCTURAL ENGINEER: Zutari - Mr. Yusuf Onia

STEELWORK CONTRACTOR: IFA Engineering

STEEL DETAILER: IFA Engineering











# METAL CLADDING/ROOFING

CLADDING MANUFACTURER: Kingspan Insulated Panels Manufacturing LLC

CLADDING ROLL FORMER / PROFILER: Kingspan Insulated Panels Manufacturing LLC/ Safintra Nelspruit

CLADDING/ROOFING SUPPLIER: Kingspan Insulated Panels Manufacturing LLC / Safintra Nelspruit

CLADDING/ROOFING CONTRACTOR: IFA Engineering









## FABRICATION

STEELWORK CONTRACTOR: IFA Engineering







# ERECTION/ CONSTRUCTION/ INSTALLATION

**CONTRACTOR: IFA Engineering** 















## WHAT WE'RE PROUD OF



We are pleased with the project's successful completion, which was centred around Ubuntuism. It was a project in which every member of the team went above and beyond, producing a structure that raises the benchmark for the eSwatini construction industry and transforms the Matsapha