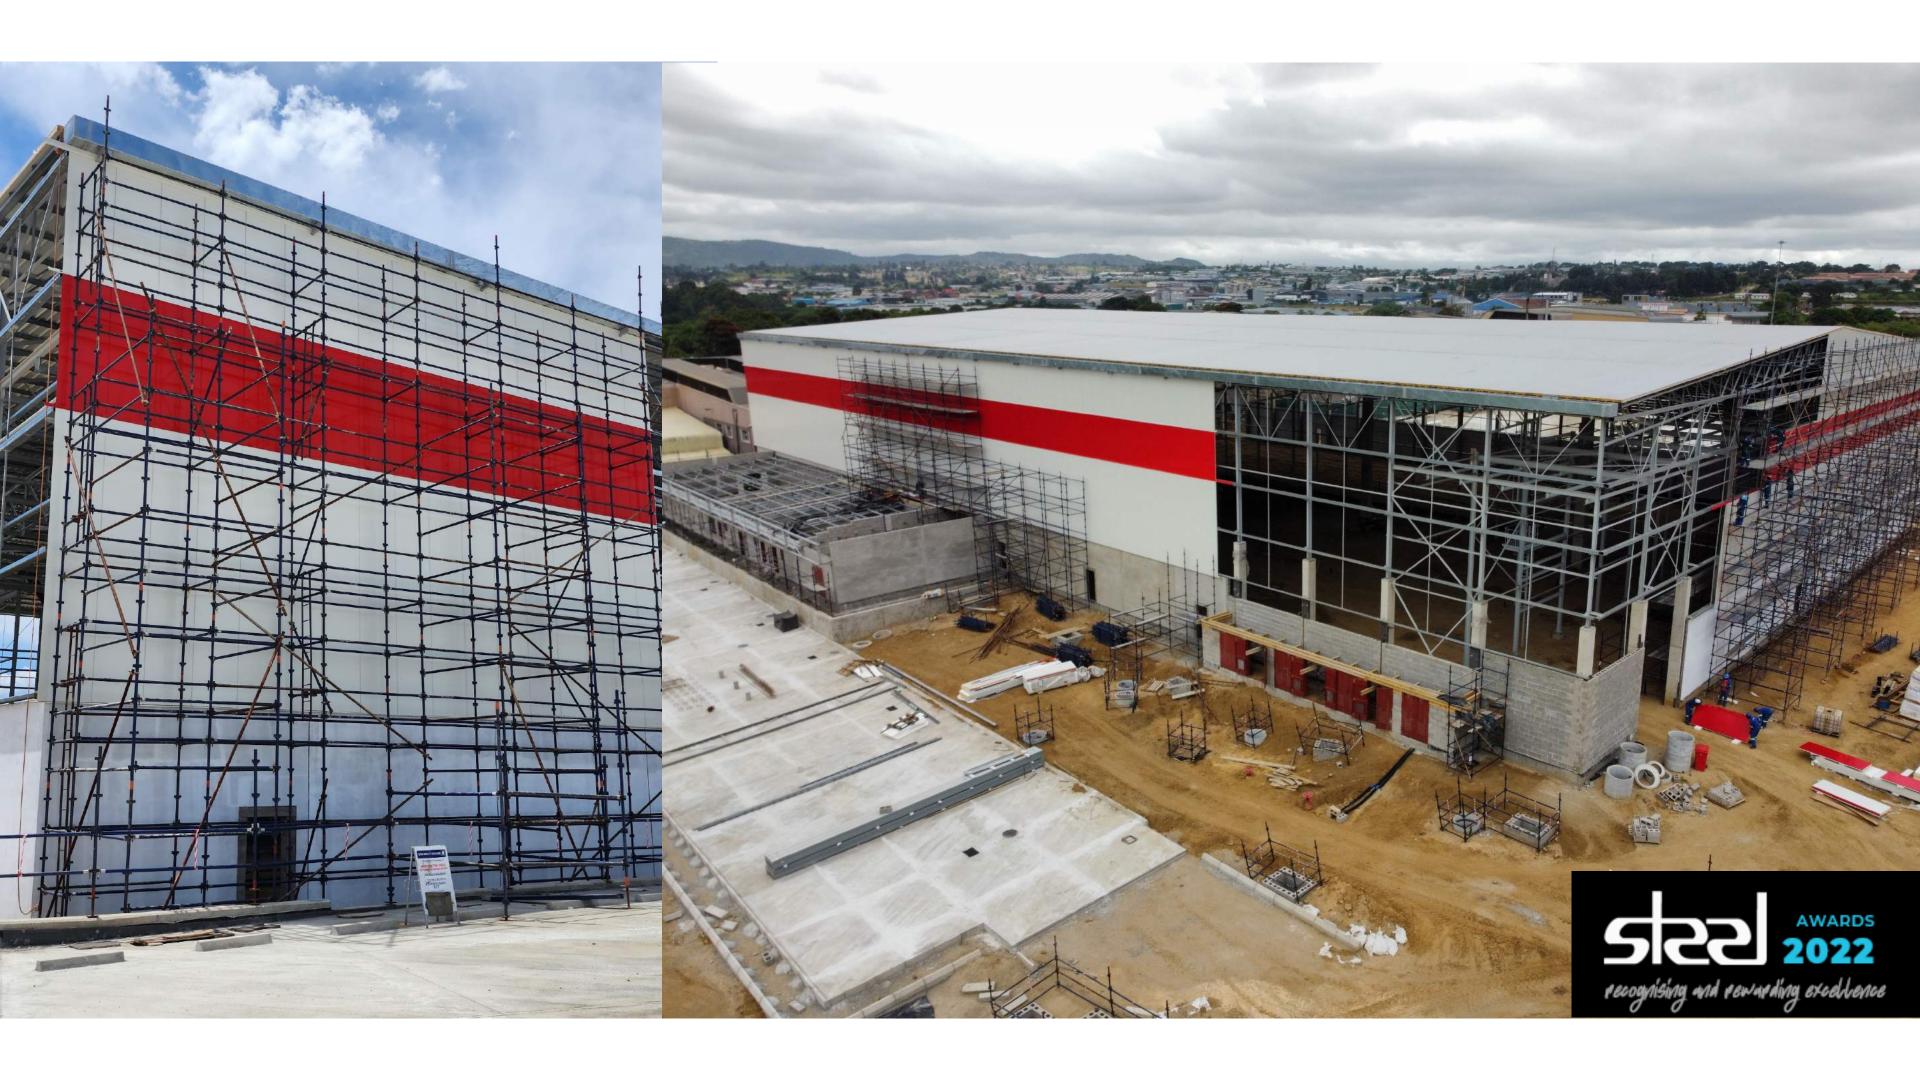

#### PROJECT OVERVIEW

METAL CLADDING
AND ROOFING

Project Completed: March 2023

Cladding Completed: March 2023

Cladding Material Used: Kingspan

Cladding Profile: SEE TABLE:

Cladding Area Coverage: 9987m2

Cladding Tonnage: 100.4 Tons

\*1) KS100ERO Roof Euro Panel 1000 mm, IPN, 80 mm 6,695.8 m2 33.80 226,318.04 Material of skin: Steel / Membrane Exterior colour: RAL 9002, 4 Crown, Polyester, (ROOF)

\*2) KS103SSF Wall Microlambri 1030 mm, IPN, 50 mm, 1,882.5 m2 28.10 52,898.25 FM Approved Material of skin: Steel / Steel Exterior colour: RAL 9002, Micro Rib, PVDF Interior colour: RAL 9002, Box, Polyester Interior thick: 0.50 mm / Exterior thick: 0.50 mm White wall panels (SIDE CLADDING)

\*3) Safintra 0,55mm thick SAFLOK 700 Colorplus® AZ150 and IBR 0.55mm AZ150