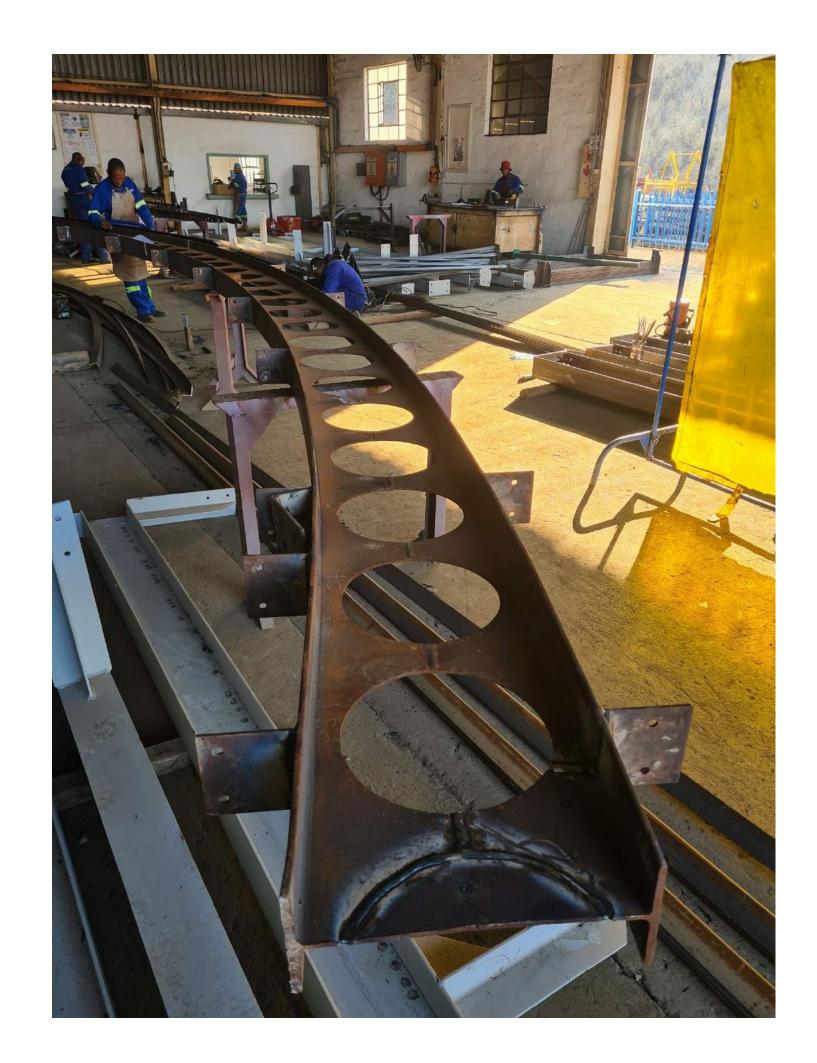

#### STRUCTURAL STEELWORK

Project Completed: March 2023

Steelwork Completed: January 2023

Tonnage: Tonnage: 293 Tons

Profiles used: Universal Beams, Universal Columns, Equal and

Unequal Angle Iron, Lipped Channel (Pregalv Punched), Channel

#### STRUCTURAL STEELWORK

Structural Engineer: Zutari – Mr. Yusuf Onia

Steelwork Contractor: IFA Engineering

Steel Detailer: IFA Engineering

Steel Merchant/s: Macsteel South Africa

## FABRICATION

STEELWORK CONTRACTOR: IFA Engineering