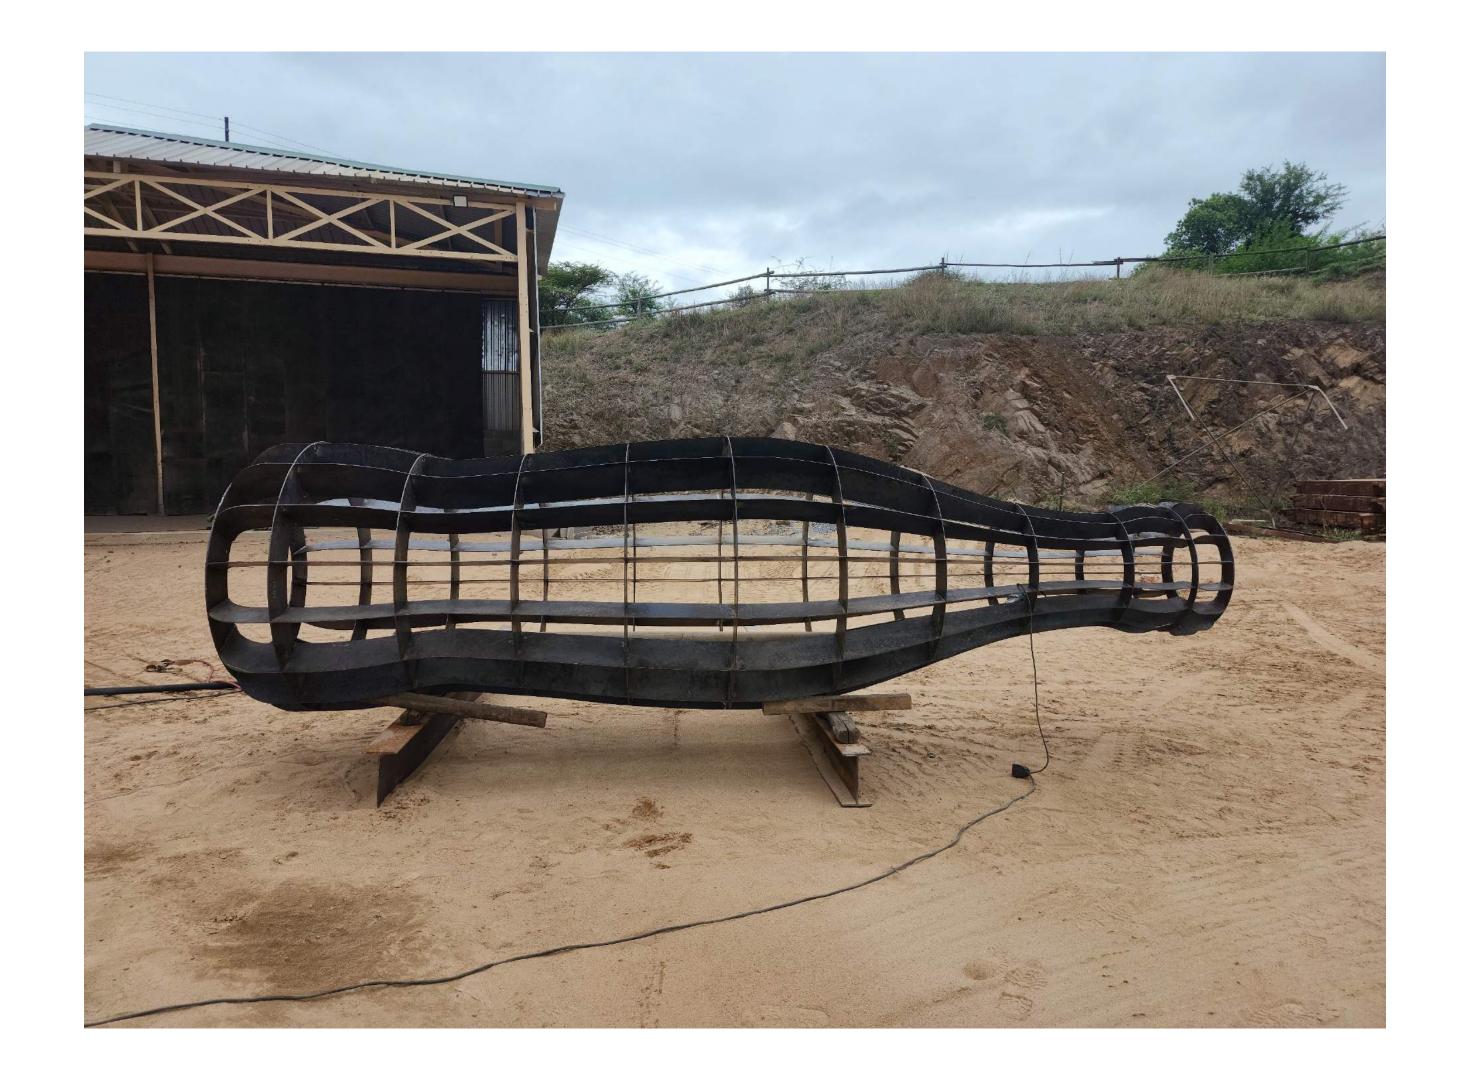

#### STRUCTURAL STEELWORK

Project Completed: March 2023

Steelwork Completed: January 2023

Tonnage: Tonnage: 293 Tons

Profiles used: Universal Beams, Universal Columns, Equal and

Unequal Angle Iron, Lipped Channel (Pregalv Punched), Channel

#### STRUCTURAL STEELWORK

Structural Engineer: Zutari – Mr. Yusuf Onia

Steelwork Contractor: IFA Engineering

Steel Detailer: IFA Engineering

Steel Merchant/s: Macsteel South Africa

## FABRICATION

STEELWORK CONTRACTOR: IFA Engineering