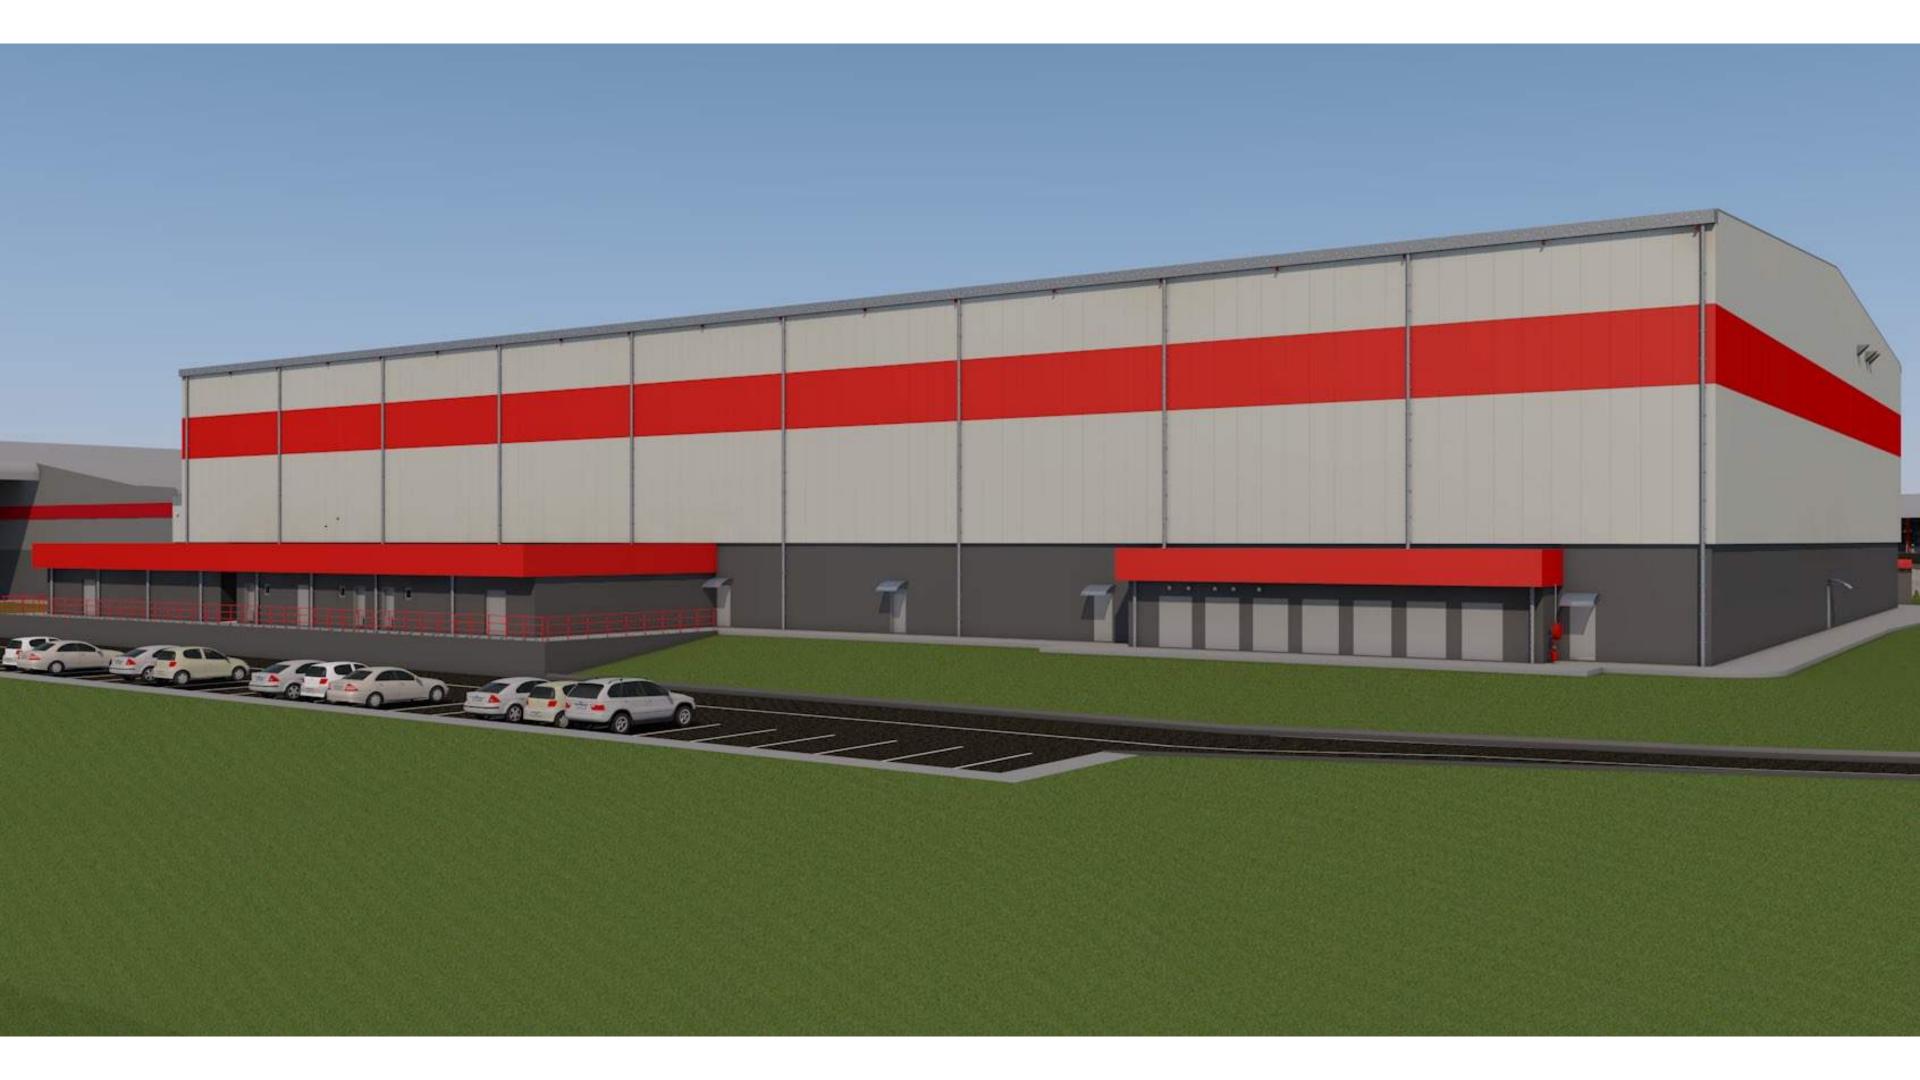

#### STRUCTURAL STEELWORK

Project Completed: March 2023

Steelwork Completed: January 2023

Tonnage: Tonnage: 293 Tons

Profiles used: Universal Beams, Universal Columns, Equal and

Unequal Angle Iron, Lipped Channel (Pregalv Punched), Channel

## STRUCTURAL FRAMING

STRUCTURAL ENGINEER: Zutari - Mr. Yusuf Onia

STEELWORK CONTRACTOR: IFA Engineering

STEEL DETAILER: IFA Engineering