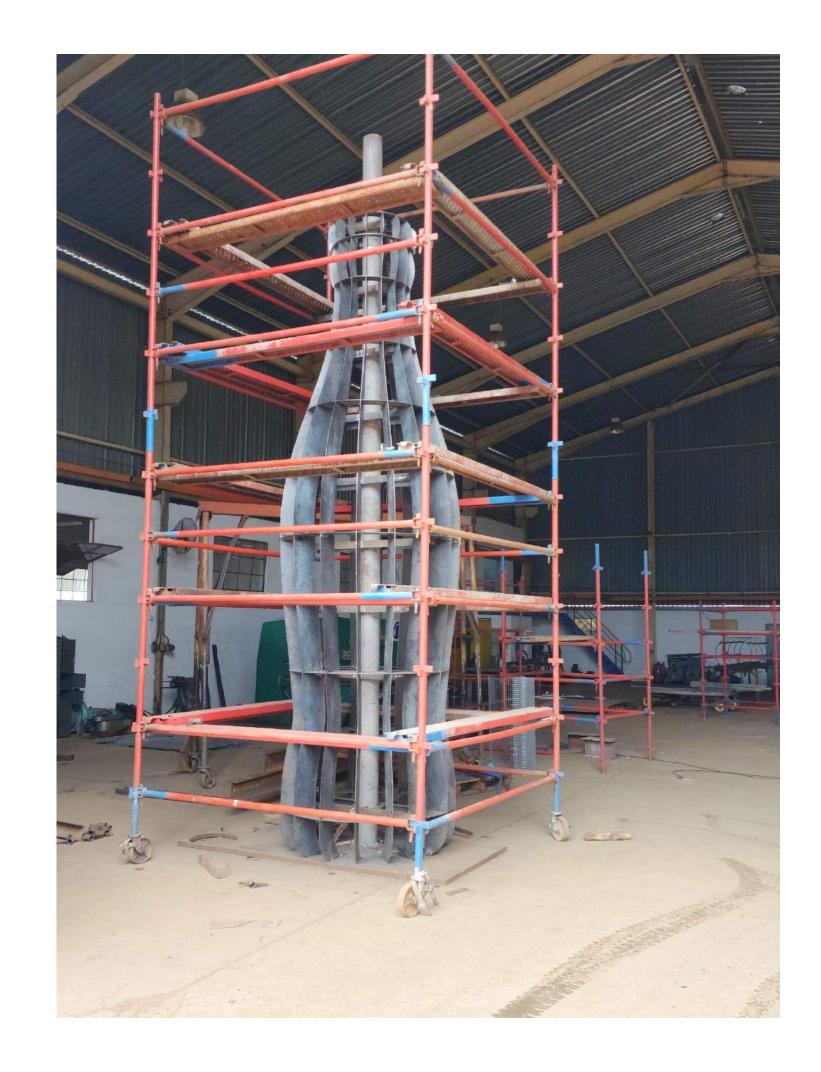

#### STRUCTURAL STEELWORK

Project Completed: March 2023

Steelwork Completed: January 2023

Tonnage: Tonnage: 293 Tons

Profiles used: Universal Beams, Universal Columns, Equal and

Unequal Angle Iron, Lipped Channel (Pregalv Punched), Channel

#### STRUCTURAL STEELWORK

Structural Engineer: Zutari – Mr. Yusuf Onia

Steelwork Contractor: IFA Engineering

Steel Detailer: IFA Engineering

Steel Merchant/s: Macsteel South Africa

## FABRICATION

STEELWORK CONTRACTOR: IFA Engineering