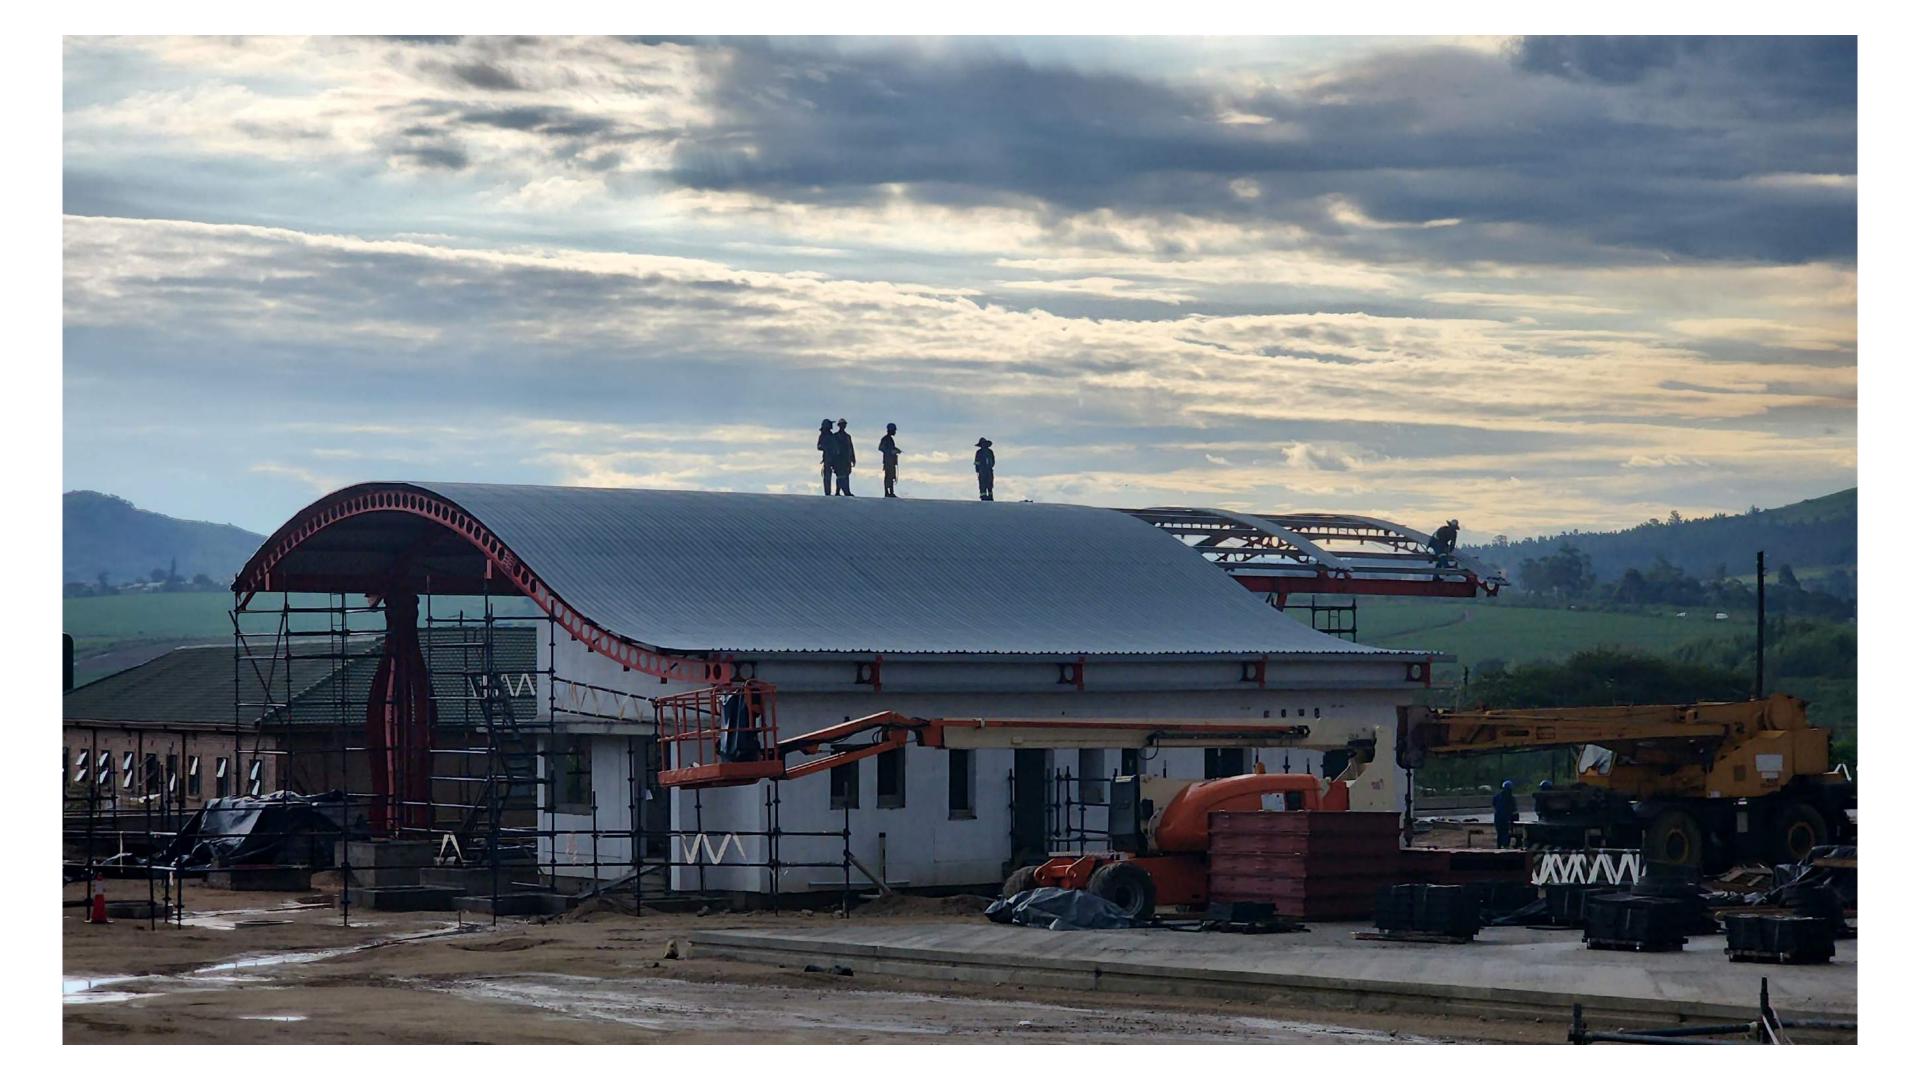

m2 28.10 52,898.25 FM Approved Material of skin: Steel / Steel Exterior colour: RAL 9002, Micro Rib, PVDF Interior colour: RAL 9002, Box, Polyester Interior thick: 0.50 mm / Exterior thick: 0.50 mm White wall panels (SIDE CLADDING)

\*3) Safintra 0,55mm thick SAFLOK 700 Colorplus® AZ150 and IBR 0.55mm AZ150



## STRUCTURAL FRAMING

STRUCTURAL ENGINEER: Zutari - Mr. Yusuf Onia

STEELWORK CONTRACTOR: IFA Engineering

STEEL DETAILER: IFA Engineering











# METAL CLADDING/ROOFING

CLADDING MANUFACTURER: Kingspan Insulated Panels Manufacturing LLC

CLADDING ROLL FORMER / PROFILER: Kingspan Insulated Panels Manufacturing LLC/ Safintra Nelspruit

CLADDING/ROOFING SUPPLIER: Kingspan Insulated Panels Manufacturing LLC / Safintra Nelspruit

CLADDING/ROOFING CONTRACTOR: IFA Engineering









## FABRICATION

STEELWORK CONTRACTOR: IFA Engineering







# ERECTION/ CONSTRUCTION/ INSTALLATION

**CONTRACTOR: IFA Engineering** 















## WHAT WE'RE PROUD OF



We are pleased with the project's successful completion, which was centred around Ubuntuism. It was a project in which every member of the team went above and beyond, producing a structure that raises the benchmark for the eSwatini construction industry and transforms the Matsapha Industrial site with a true marvel for the enjoyment of future generations.