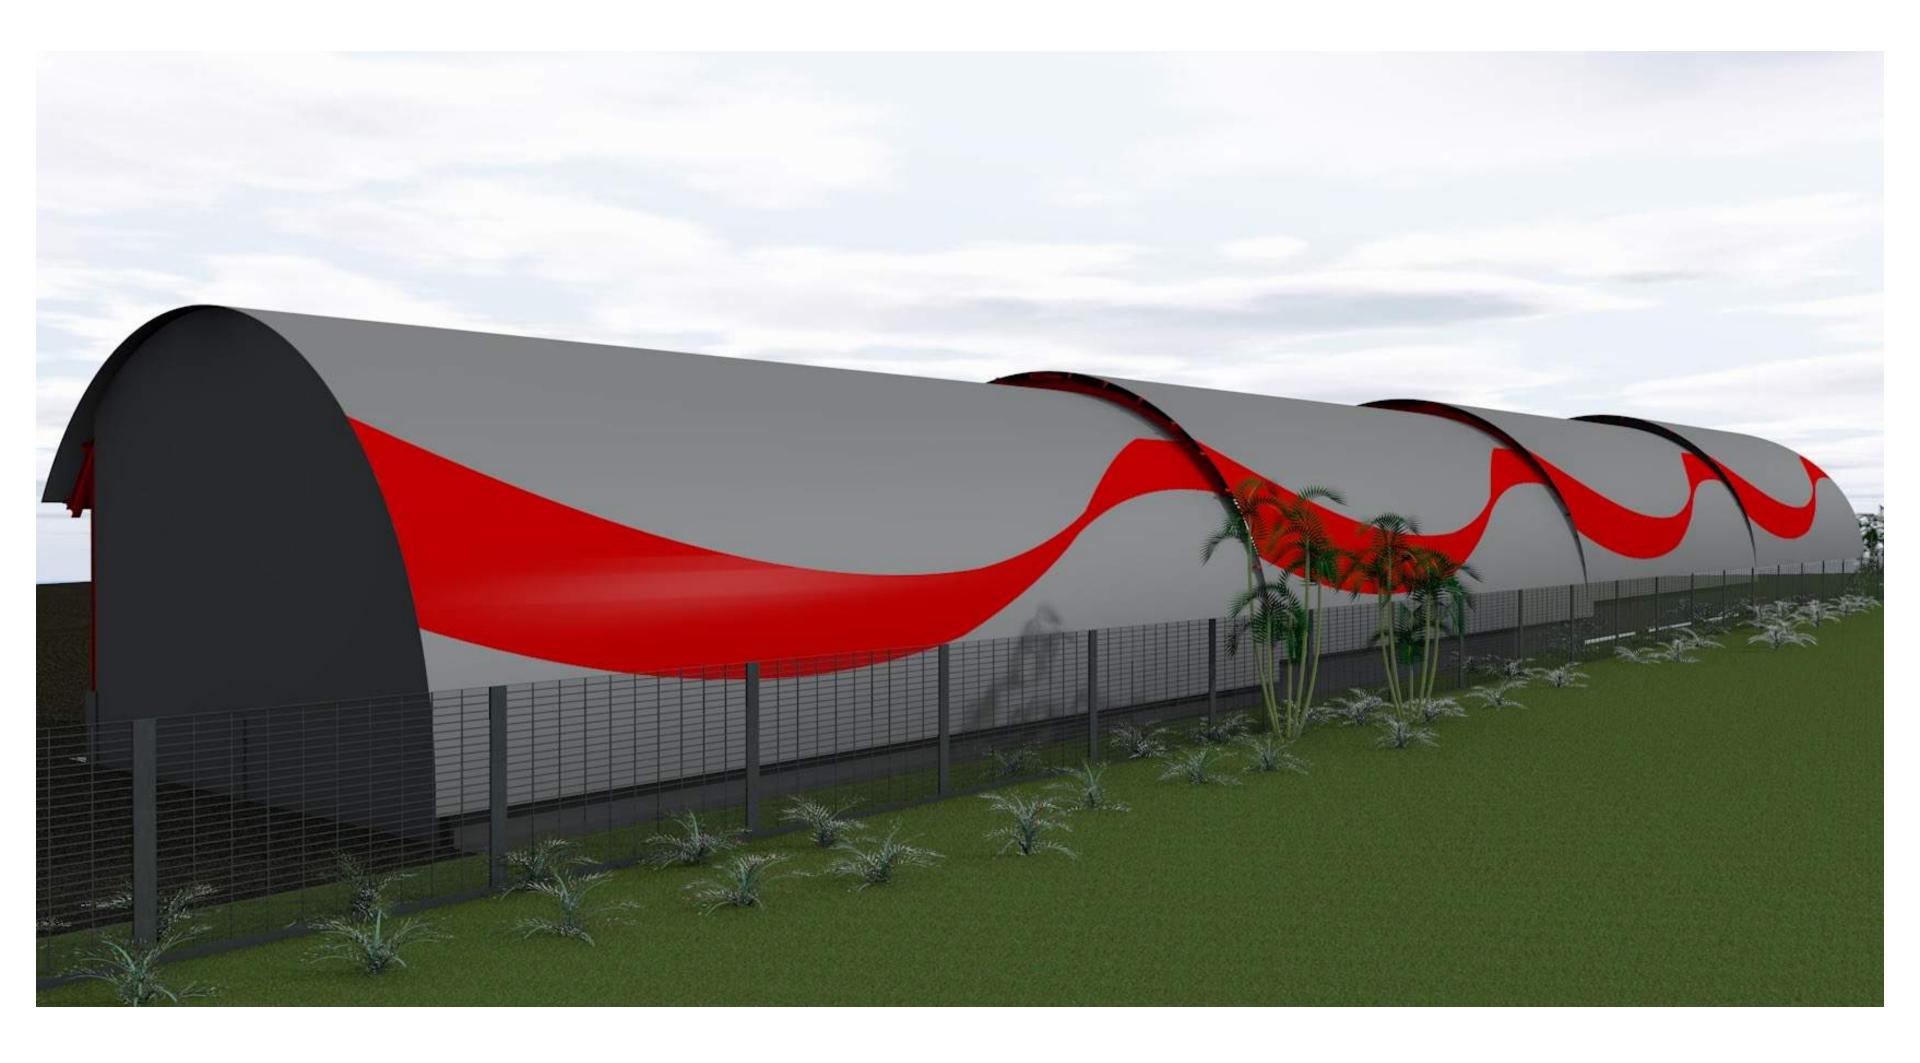

#### PROJECT OVERVIEW

METAL CLADDING
AND ROOFING

Project Completed: March 2023

Cladding Completed: March 2023

Cladding Material Used: Kingspan

Cladding Profile: SEE TABLE:

Cladding Area Coverage: 9987m2

Cladding Tonnage: 100.4 Tons

\*1) KS100ERO Roof Euro Panel 1000 mm, IPN, 80 mm 6,695.8 m2 33.80 226,318.04 Material of skin: Steel / Membrane Exterior colour: RAL 9002, 4 Crown, Polyester, (ROOF)

\*2) KS103SSF Wall Microlambri 1030 mm, IPN, 50 mm, 1,882.5 m2 28.10 52,898.25 FM Approved Material of skin: Steel / Steel Exterior colour: RAL 9002, Micro Rib, PVDF Interior colour: RAL 9002, Box, Polyester Interior thick: 0.50 mm / Exterior thick: 0.50 mm White wall panels (SIDE CLADDING)

\*3) Safintra 0,55mm thick SAFLOK 700 Colorplus® AZ150 and IBR 0.55mm AZ150