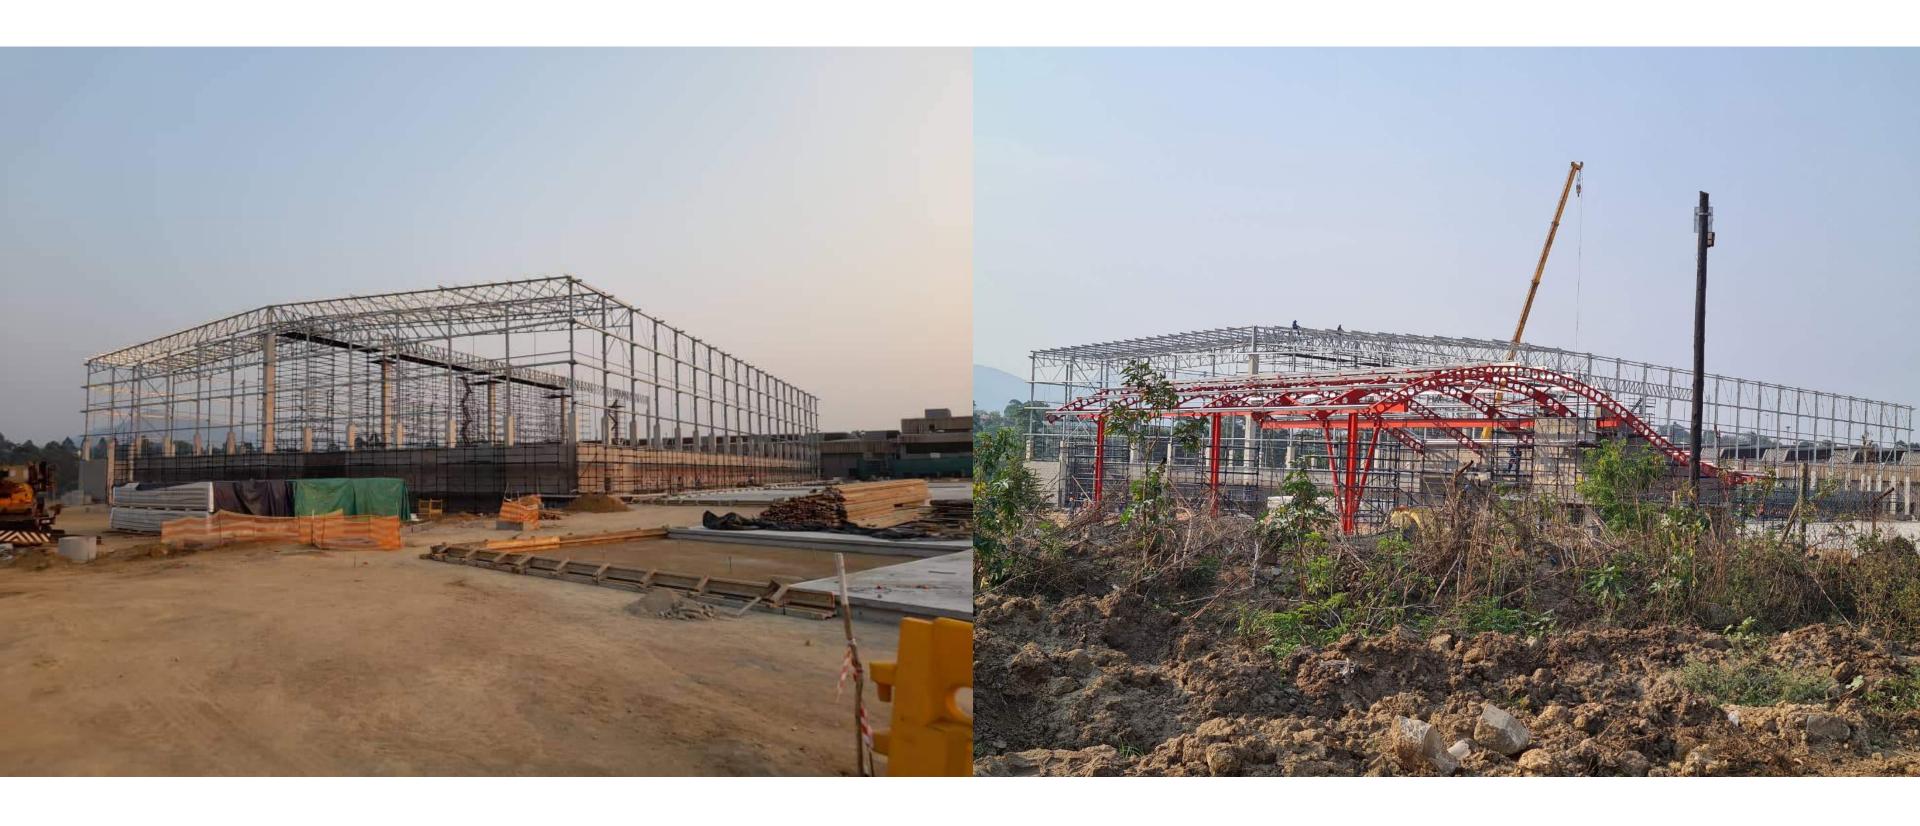

#### STRUCTURAL STEELWORK

Project Completed: March 2023

Steelwork Completed: January 2023

Tonnage: Tonnage: 293 Tons

Profiles used: Universal Beams, Universal Columns, Equal and

Unequal Angle Iron, Lipped Channel (Pregalv Punched), Channel

#### STRUCTURAL STEELWORK

Structural Engineer: Zutari – Mr. Yusuf Onia

Steelwork Contractor: IFA Engineering

Steel Detailer: IFA Engineering

Steel Merchant/s: Macsteel South Africa

## STRUCTURAL FRAMING

STRUCTURAL ENGINEER: Zutari - Mr. Yusuf Onia

STEELWORK CONTRACTOR: IFA Engineering

STEEL DETAILER: IFA Engineering