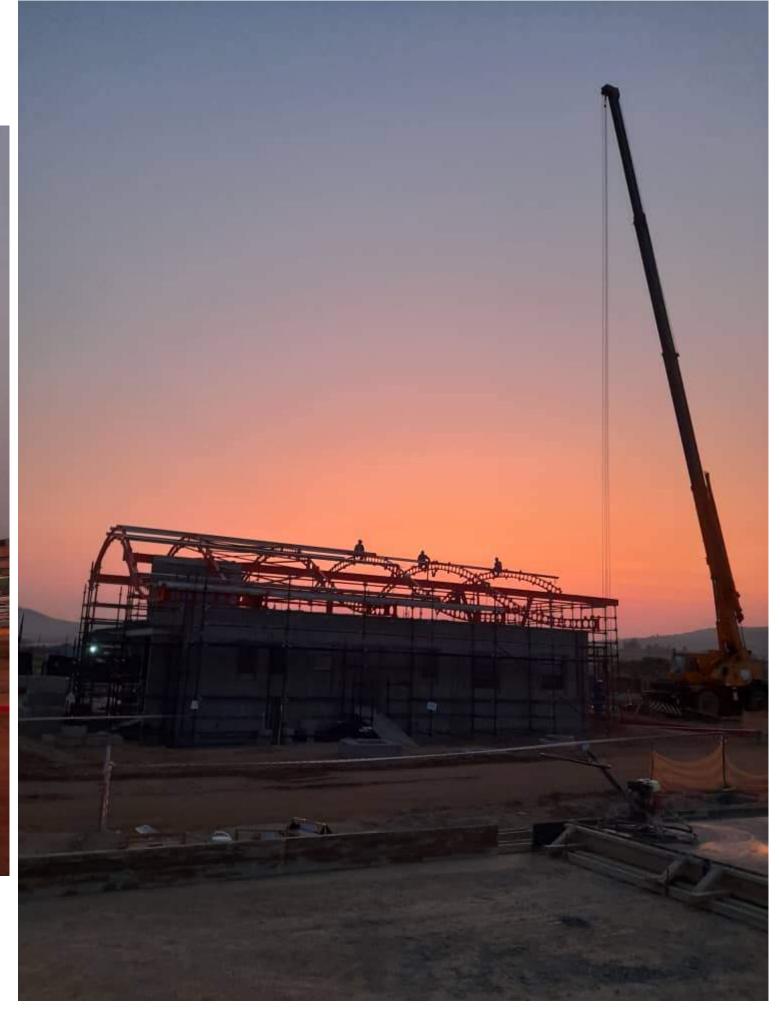

#### STRUCTURAL STEELWORK

Project Completed: March 2023

Steelwork Completed: January 2023

Tonnage: Tonnage: 293 Tons

Profiles used: Universal Beams, Universal Columns, Equal and

Unequal Angle Iron, Lipped Channel (Pregalv Punched), Channel

#### STRUCTURAL STEELWORK

Structural Engineer: Zutari – Mr. Yusuf Onia

Steelwork Contractor: IFA Engineering

Steel Detailer: IFA Engineering

Steel Merchant/s: Macsteel South Africa

## STRUCTURAL FRAMING

STRUCTURAL ENGINEER: Zutari - Mr. Yusuf Onia

STEELWORK CONTRACTOR: IFA Engineering

STEEL DETAILER: IFA Engineering