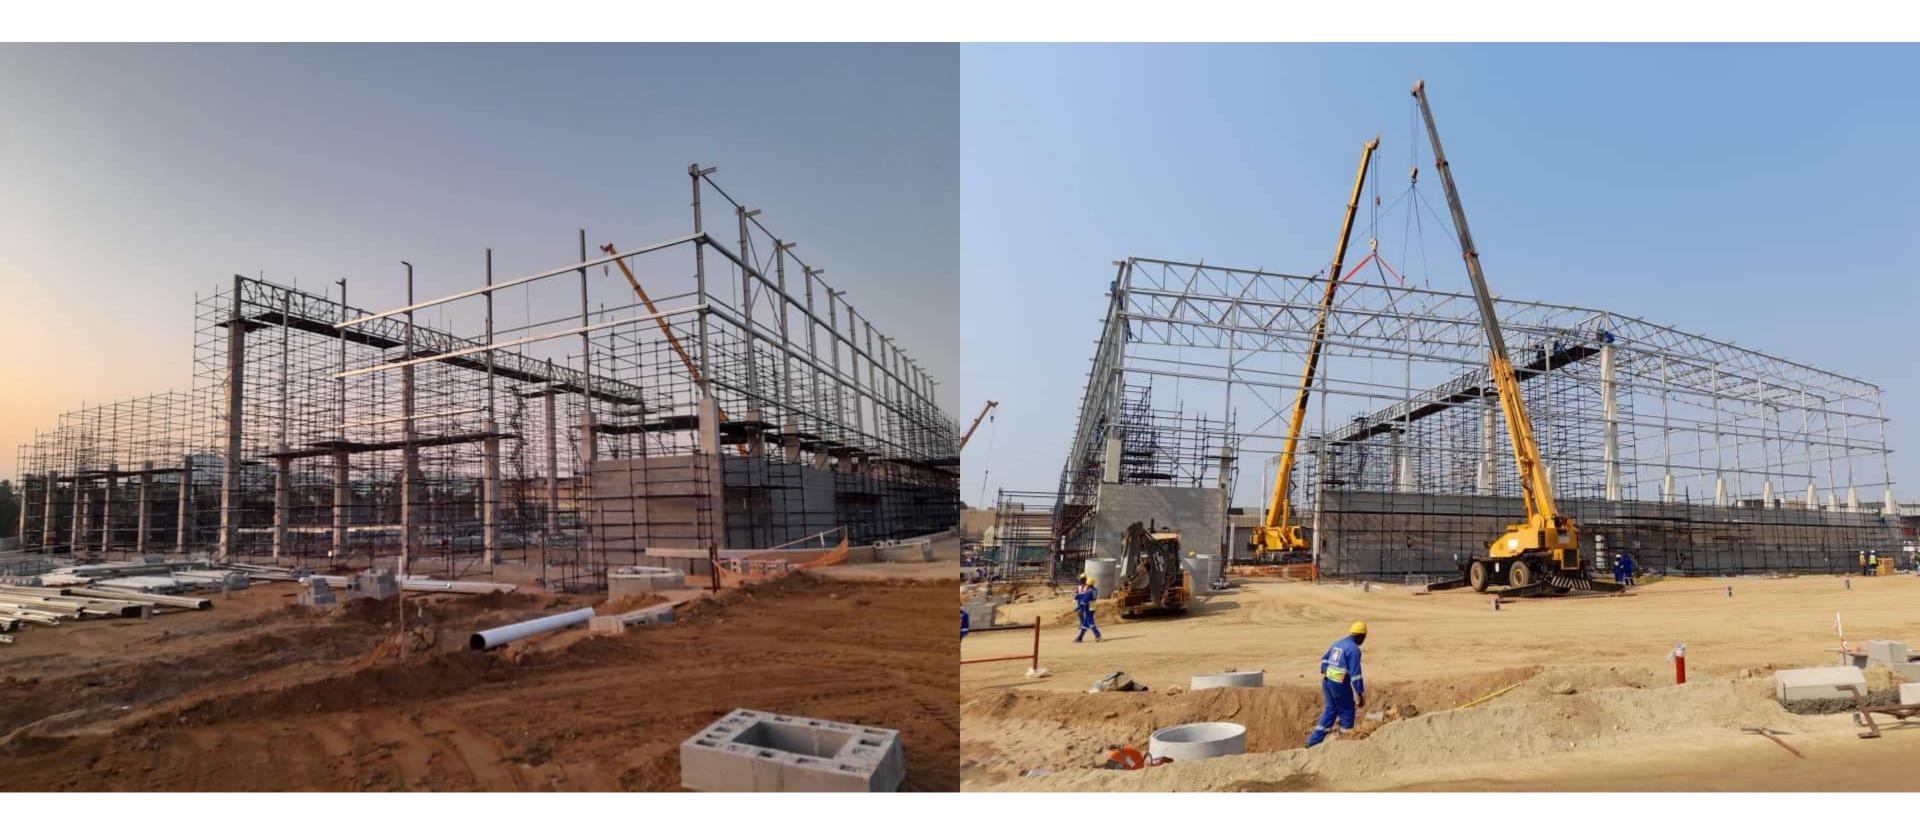

#### STRUCTURAL STEELWORK

Project Completed: March 2023

Steelwork Completed: January 2023

Tonnage: Tonnage: 293 Tons

Profiles used: Universal Beams, Universal Columns, Equal and

Unequal Angle Iron, Lipped Channel (Pregalv Punched), Channel

#### STRUCTURAL STEELWORK

Structural Engineer: Zutari – Mr. Yusuf Onia

Steelwork Contractor: IFA Engineering

Steel Detailer: IFA Engineering

Steel Merchant/s: Macsteel South Africa

## STRUCTURAL FRAMING

STRUCTURAL ENGINEER: Zutari - Mr. Yusuf Onia

STEELWORK CONTRACTOR: IFA Engineering

STEEL DETAILER: IFA Engineering