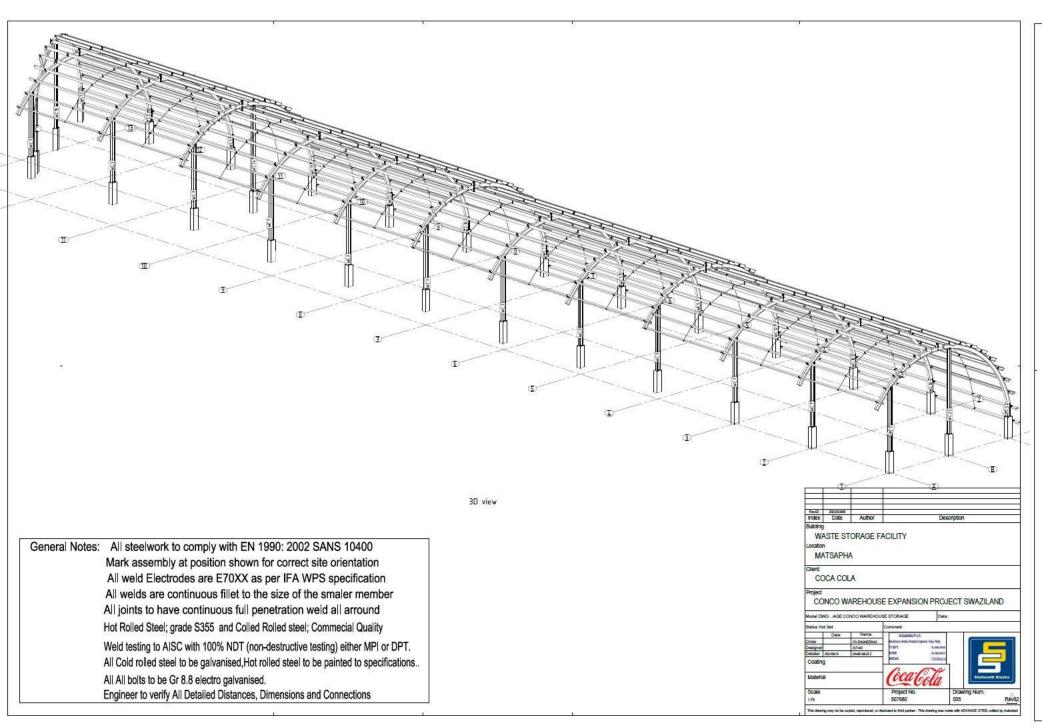

#### STRUCTURAL STEELWORK

Project Completed: March 2023

Steelwork Completed: January 2023

Tonnage: Tonnage: 293 Tons

Profiles used: Universal Beams, Universal Columns, Equal and

Unequal Angle Iron, Lipped Channel (Pregalv Punched), Channel

Iron and Plates.

#### STRUCTURAL STEELWORK

Structural Engineer: Zutari – Mr. Yusuf Onia

Steelwork Contractor: IFA Engineering

Steel Detailer: IFA Engineering

Steel Merchant/s: Macsteel South Africa

## STRUCTURAL FRAMING

STRUCTURAL ENGINEER: Zutari - Mr. Yusuf Onia

STEELWORK CONTRACTOR: IFA Engineering

STEEL DETAILER: IFA Engineering